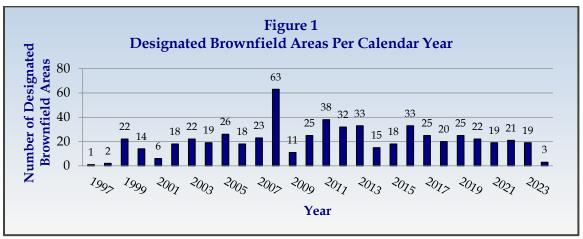

Note: Data for 2024 represents the period from Jan. 1-June 30, 2024.

In 2023, 14 local governments reported approval of resolutions designating 19 brownfield areas. During the first half of 2024, two local governments designated three brownfield areas. Since the program's inception, Florida has amassed 593 designated brownfield areas in 162 communities across the state, averaging 22 newly designated brownfield areas each year (Figure 1). The 593 locally designated brownfield areas encompass approximately 292,865 acres representing a combination of contaminated and uncontaminated properties, including residential and viable business properties. **Appendix A** contains a "Brownfield Areas" table that lists the name, location, approximate size (acreage) and the resolution date of each brownfield area in the state. The resolution date is the date upon which the local government with jurisdiction over the area adopted its resolution designating the brownfield area pursuant to section 376.80, F.S.