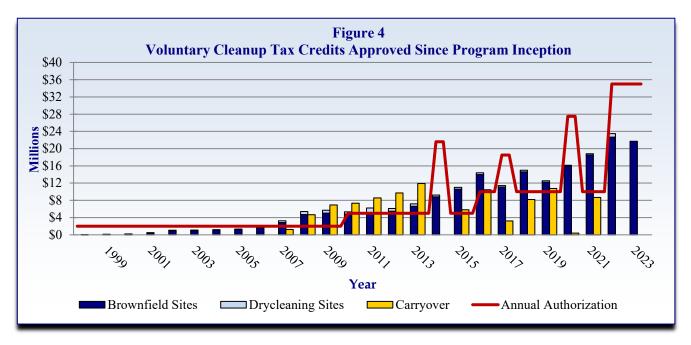

The brownfields and VCTC programs have been successful in promoting and realizing the cleanup and redevelopment of contaminated, underutilized properties throughout Florida. As a result, starting with applications for the 2007 calendar year, the approved tax credits have exceeded the available authorization (as shown on Figure 4). The Legislature increased the annual tax credit authorization from the initial amount of \$2 million to \$5 million in 2011, and then to \$10 million in 2017. Additionally, there have been multiple one-time, supplemental authorizations to address the growing backlog of approved tax credits. During the 2023 legislative session, the annual authorization was increased from \$10 million to \$35 million, effective July 1, 2023.

As of July 1, 2023, there was approximately \$31.9 million in approved tax credits, including backlog from the previous year. The authorization funded all outstanding awards. DEP received 177 VCTC applications for 2023 calendar year expenses, and the approved tax credits totaled \$21.8 million. Of this total, \$20.6 million – approximately 95% – was allocated for tax credits for 164 brownfield sites.