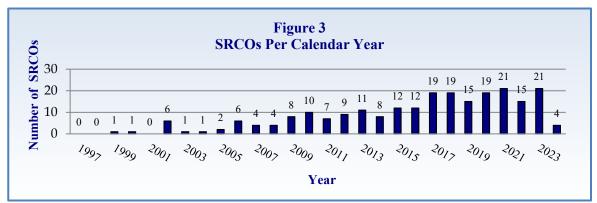

#### **Site Rehabilitation Completion Orders Issued**

SRCOs are issued for sites that have completed cleanup of property to standards protective of human health and the environment, as established by Chapter 62-780, Florida Administrative Code, (F.A.C) and for which no further action (NFA) is required at that time. In 2023, 21 SRCOs were issued for brownfield sites across the state. During the first half of 2024, four SRCOs have been issued (Figure 3), bringing the total number of SRCOs issued since 1997 to 235.

Note: Data for 2024 is compiled from Jan. 1-June 30, 2024.

<sup>&</sup>lt;sup>3</sup> Chapter 62-780, Florida Administrative Code, (F.A.C.)

**Appendix B** contains a "Sites with Executed BSRAs" table that provides the name, location and approximate size of each brownfield site in the state with an executed BSRA. The table includes a completion date for sites that have received an unconditional SRCO or a CSRCO. A CSRCO is issued when DEP has approved alternate cleanup target levels (ACTLs) that are protective of human health, public safety and the environment for a site, as established by Chapter 62-780.680, F.A.C. and/or the voluntary responsible party has agreed to use institutional controls, and if appropriate, engineering controls to eliminate exposure to contaminants.