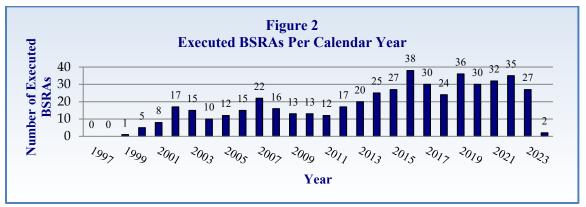

#### **Brownfield Site Rehabilitation Agreements**

Once a local government designates a brownfield area and a PRFBSR is identified, this entity may voluntarily execute a BSRA with DEP. The BSRA provides DEP and the public with assurance that site rehabilitation will be conducted in accordance with F.S. and DEP's Contaminated Site Cleanup Criteria rule.<sup>3</sup> In addition, the BSRA provides limited liability protection for the voluntary responsible party and allows them to access various incentives, such as tax credits. The BSRA contains various commitments by the voluntary responsible party, including milestones for completion of site rehabilitation tasks and submittal of technical reports and plans. It also contains a commitment by DEP to review technical reports according to an agreed-upon schedule. Through June 30, 2024, voluntary responsible parties have executed 503 agreements with DEP since inception of the program in 1997. Twenty-seven BSRAs were executed in 2023 while two have been executed so far in 2024 (Figure 2).

Note: Data for 2024 is compiled from Jan. 1- June 30, 2024. Historically, the majority of BSRAs are executed during the final quarter of each calendar year.