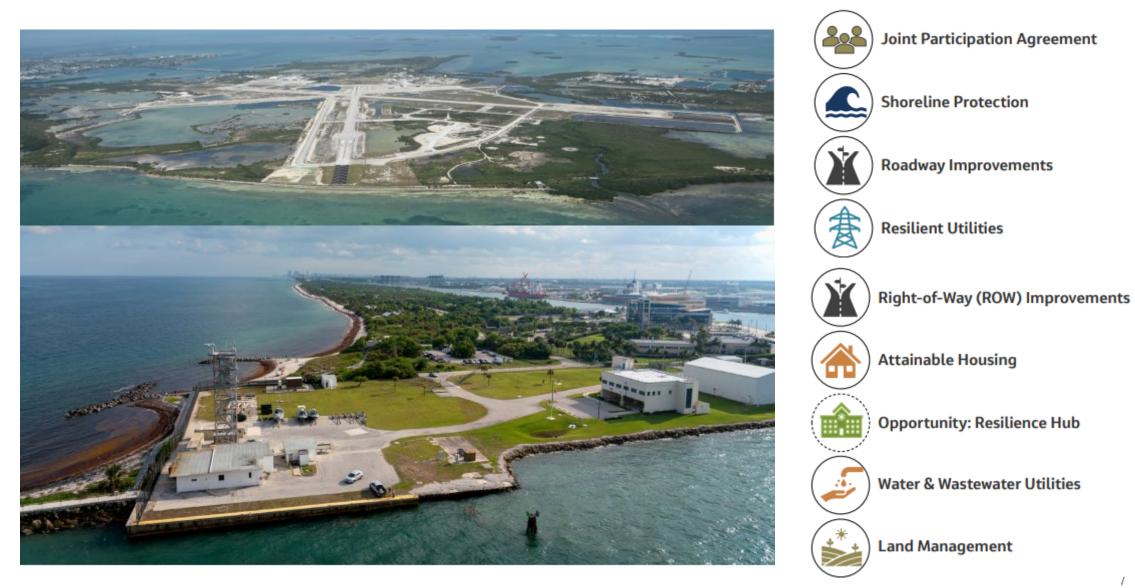

|                      | X                | Х                | Х                    | Х                             |                                        |                             |

≣ PROJECT & GRANT HISTORY 

# DETERMINING VULNERABILITY & RISK IN A STATE APPROVED PROCESS

Asset ADAPTIVE CAPACITY (Ease of asset modification Asset VULNERABILITY Asset EXPOSURE to Natural 0  $\bigotimes$ to accommodate future Asset **SENSITIVITY** based on (Exposure to assets may and Operational Threats Affects from Exposure anticipated threats, highresult in Impacts and service based on Proximity medium-low. Qualitative, Interruptions) for consideration)

Once vulnerable assets are identified, a risk score is calculated for those vulnerable assets.



#### 



7

# **ADAPTATION PROJECTS**