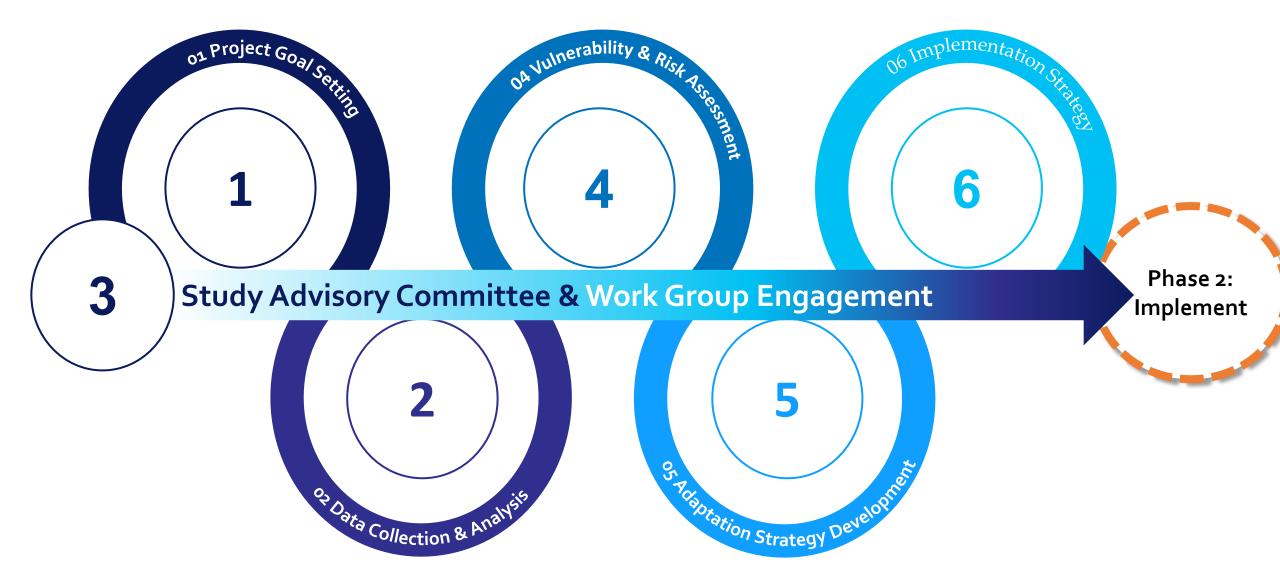

| X                  | X                 |                      | X                | Х                | Х                    | Х                             |                                        |                             |

≣ PROJECT & GRANT HISTORY 

# DETERMINING VULNERABILITY & RISK IN A STATE APPROVED PROCESS

Asset ADAPTIVE CAPACITY (Ease of asset modification Asset VULNERABILITY Asset EXPOSURE to Natural 0  $\bigotimes$ to accommodate future Asset **SENSITIVITY** based on (Exposure to assets may and Operational Threats Affects from Exposure anticipated threats, highresult in Impacts and service based on Proximity medium-low. Qualitative, Interruptions) for consideration)

Once vulnerable assets are identified, a risk score is calculated for those vulnerable assets.



#### 



7

# **ADAPTATION PROJECTS**