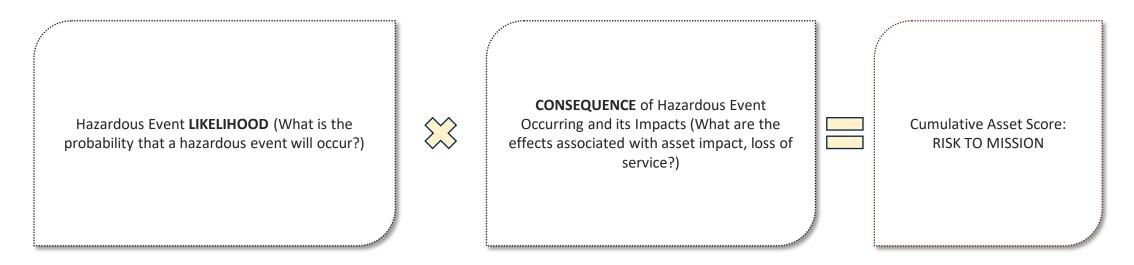

# DETERMINING VULNERABILITY & RISK IN A STATE APPROVED PROCESS

Asset ADAPTIVE CAPACITY (Ease of asset modification Asset VULNERABILITY Asset EXPOSURE to Natural 0  $\bigotimes$ to accommodate future Asset **SENSITIVITY** based on (Exposure to assets may and Operational Threats Affects from Exposure anticipated threats, highresult in Impacts and service based on Proximity medium-low. Qualitative, Interruptions) for consideration)

Once vulnerable assets are identified, a risk score is calculated for those vulnerable assets.