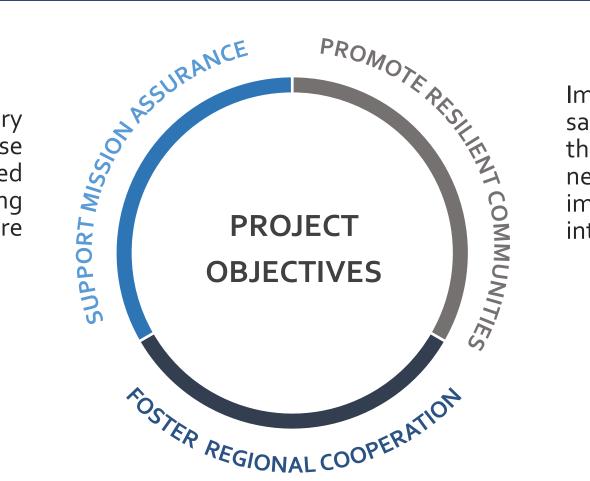

## MISSION ASSURANCE THROUGH COMMUNITY RESILIENCE

Protect and preserve military readiness and defense capabilities through funded interventions to supporting infrastructure

Improve the public health, safety and general welfare of those living and working at or near the installations through implementable, maintainable interventions

Increase public awareness of the military missions through closer communications and interventions that are integrated with ongoing community resilience planning

2