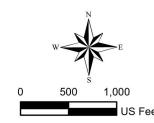

Title:

2022 SFL Military Installation Resilience Infrastructure and Land Use Context Map United States Army Garrison-Miami (USAG-Miami) Miami-Dade County

6401 Congress Avenue, Suite 140 Boca Raton, FL 33487 APTIM.com

Date: 09/08/22 Drawn By: HMV

Commission No.: 631023769 USAG-MIAMI