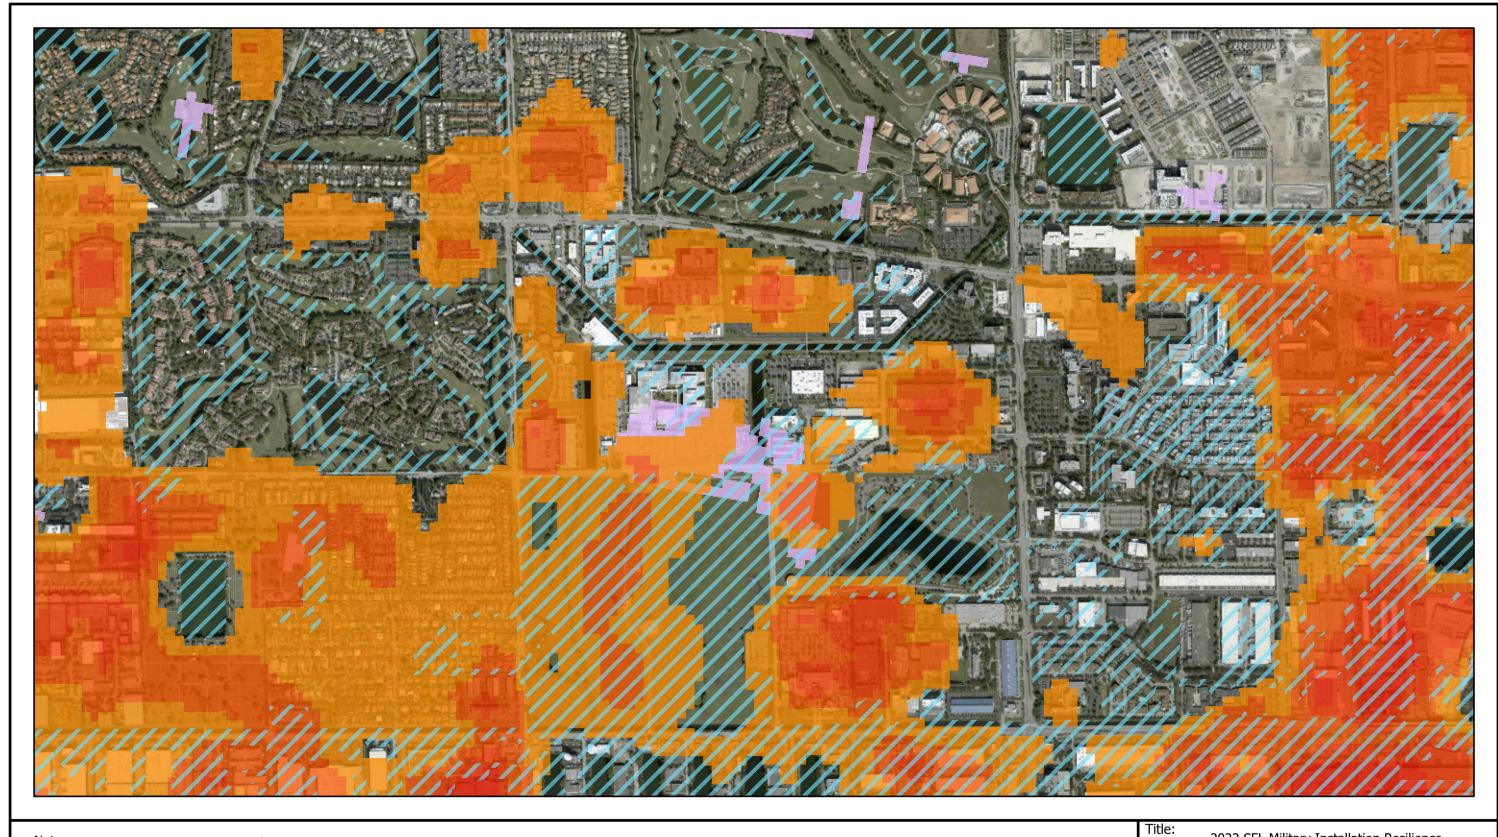

Very Low

Very High

Category 1 MOM Inundation

Category 3 MOM Inundation Urban Heat Island Severity for U.S. cities - 2019

King Tide Flooding (<2.3')

e: 2022 SFL Military Installation Resilience
Threats and Hazards Context Map
South Florida Ocean Measurement Facility (SOFOMF)
Broward County

### Notes:

- Background is ERSI's Imagery basemap.
   Category 1 & 2 MOM Inundation doesn't reach this instillation.