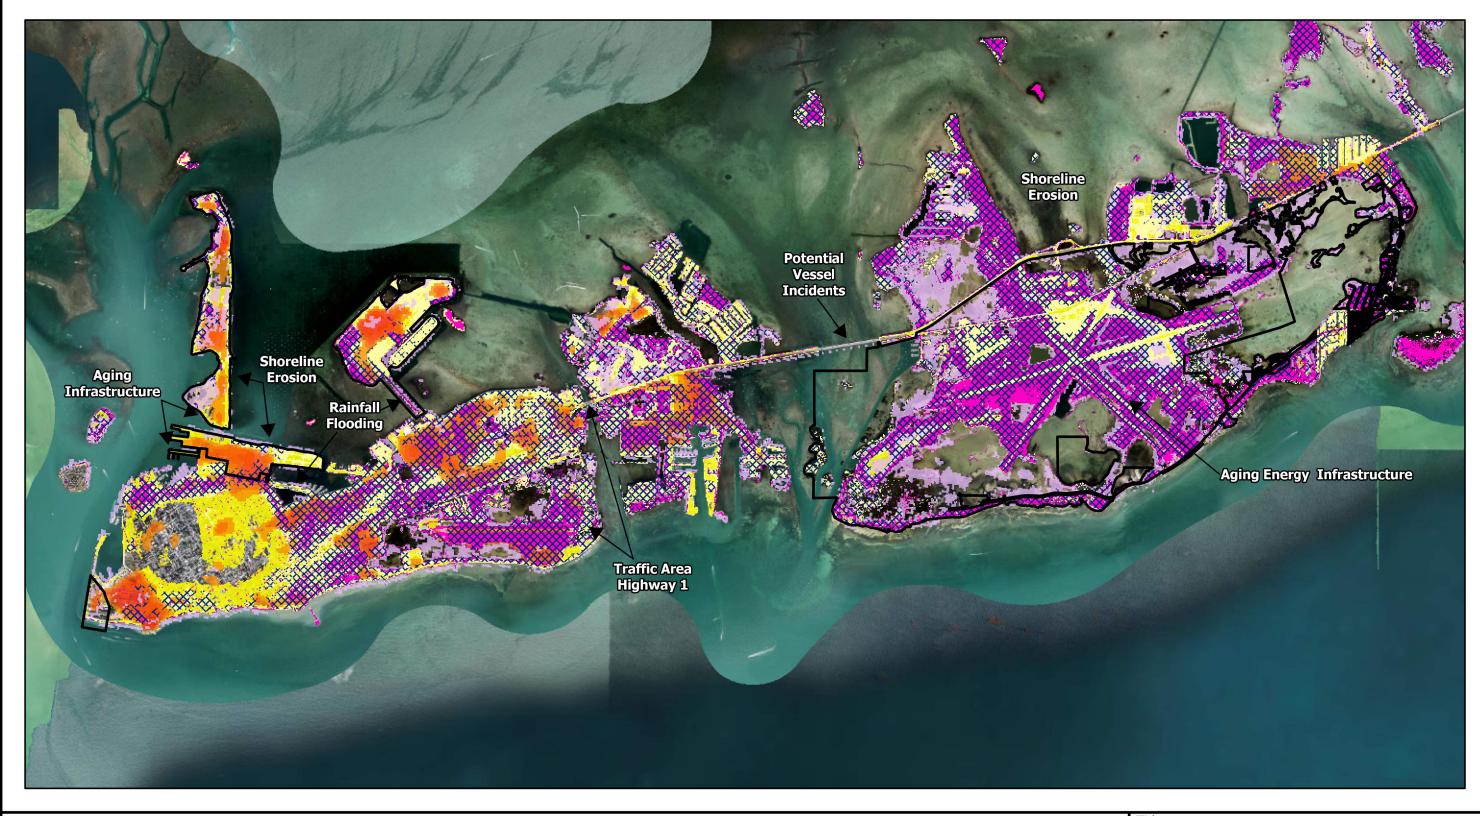

### Notes:

- 1. Background is ERSI's
  Imagery basemap.
  2. Entire area is within the
  1% Annual Chance
  Flooding Hazard.

# Legend:

Navy Property

2070 NOAA Intermediate High Sea Level Rise Urban Heat Island Severity for U.S. cities - 2019 Wildfire Hazard Potential

Very Low

Category 1 MOM Inundation

Category 3 MOM Inundation

King Tide <2.3'

2022 SFL Military Installation Resilience Threats and Hazards Context Map Naval Air Station Key West (NASKW)

Monroe 46 Deungyess Avenue, Suite 140

Boca Raton, FL 33487

APTIM.com

Date: 09/08/22 Drawn By: HMV

Commission No.: 631023769

**NASKW**