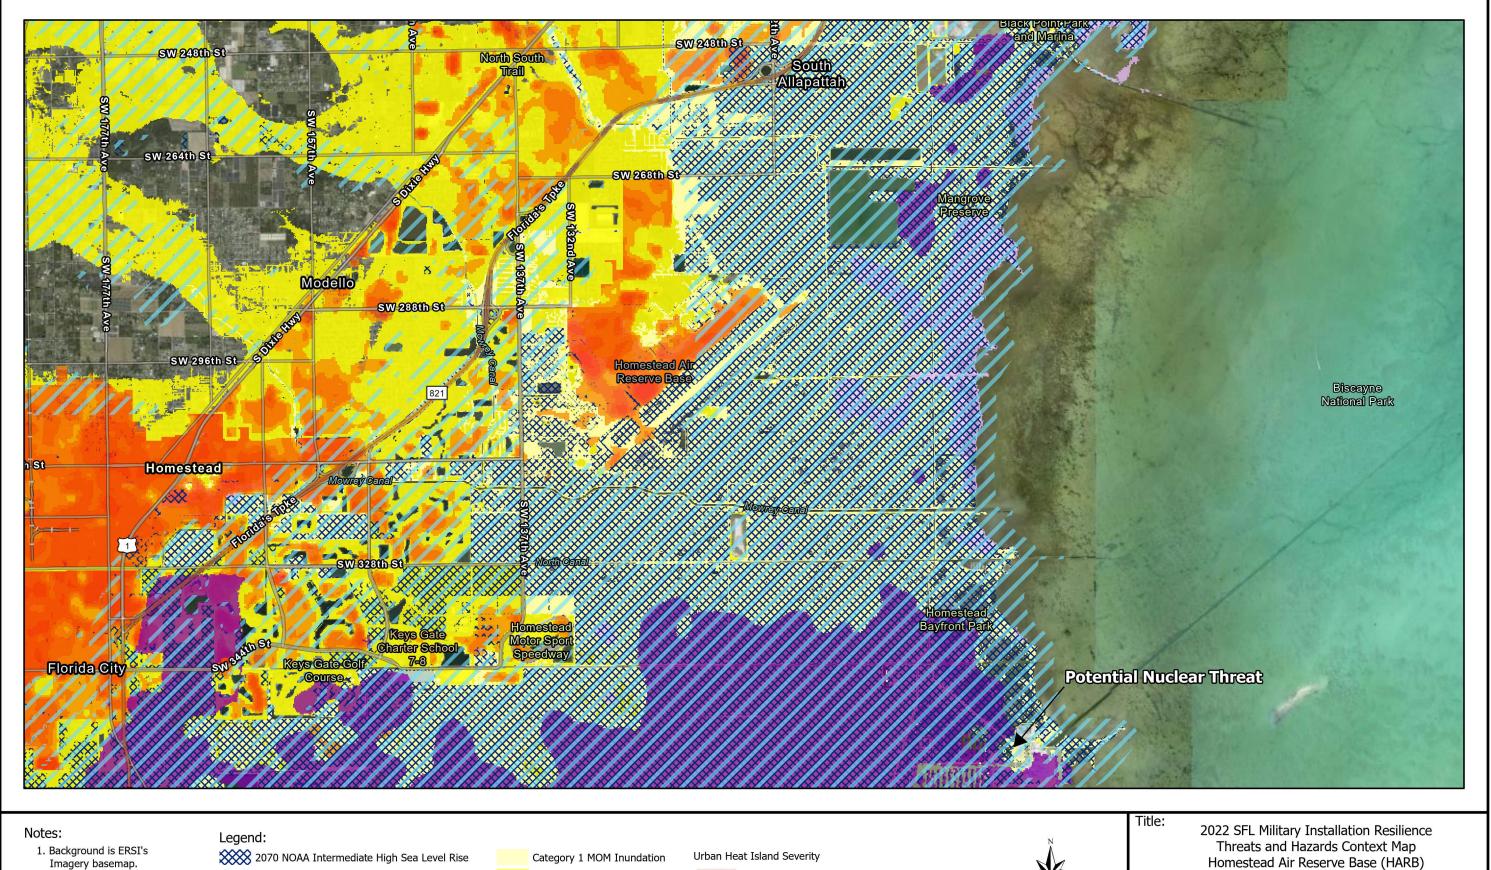

Category 1 MOM Inundation Category 3 MOM Inundation

Urban Heat Island Severity

Homestead Air Reserve Base (HARB) Miami-Dade County

6401 Congress Avenue, Suite 140 Boca Raton, FL 33487 APTIM.com

Date: 09/08/22 Drawn By: HMV

Commission No.: 631023769 **HARB** 

### Notes:

- Background is ERSI's Imagery basemap.
- 2. Florida Key's National Marine Sanctuary is entire water area on map.