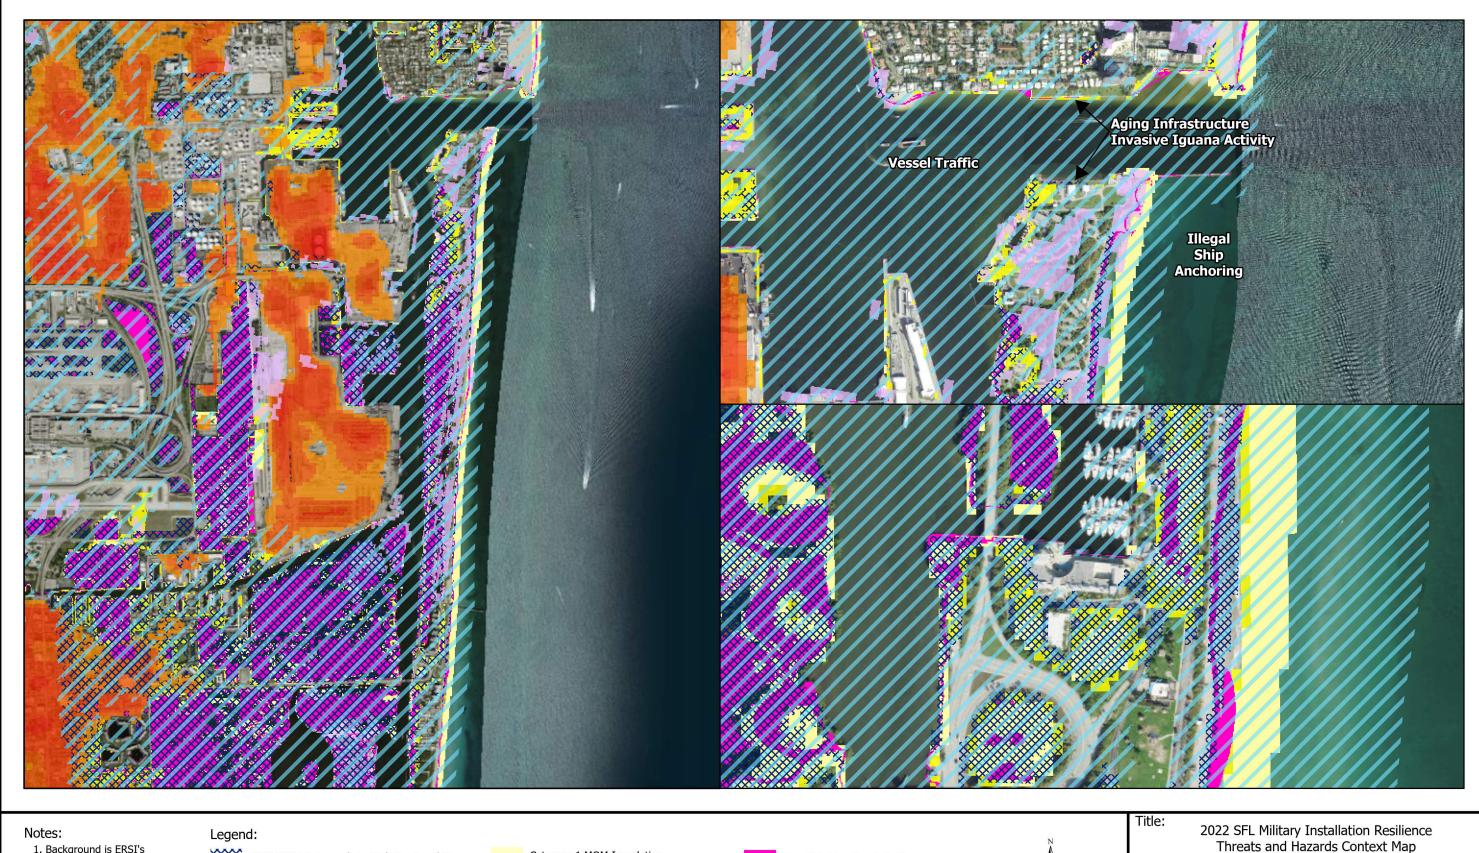

Date: 09/08/22 Drawn By: HMV

Commission No.: 631023769 **SFOMF** 

1. Background is ERSI's Imagery basemap.

2070 NOAA Intermediate High Sea Level Rise

1% Annual Chance Flood Hazard

Wildfire Hazard Potential

Very Low

Very High

Category 1 MOM Inundation

Category 3 MOM Inundation Urban Heat Island Severity for U.S. cities - 2019

King Tide Flooding (<2.3')

e: 2022 SFL Military Installation Resilience
Threats and Hazards Context Map
South Florida Ocean Measurement Facility (SOFOMF)
Broward County

### Notes:

- Background is ERSI's Imagery basemap.
   Category 1 & 2 MOM Inundation doesn't reach this instillation.

### Notes:

- Background is ERSI's Imagery basemap.
- 2. Florida Key's National Marine Sanctuary is entire water area on map.