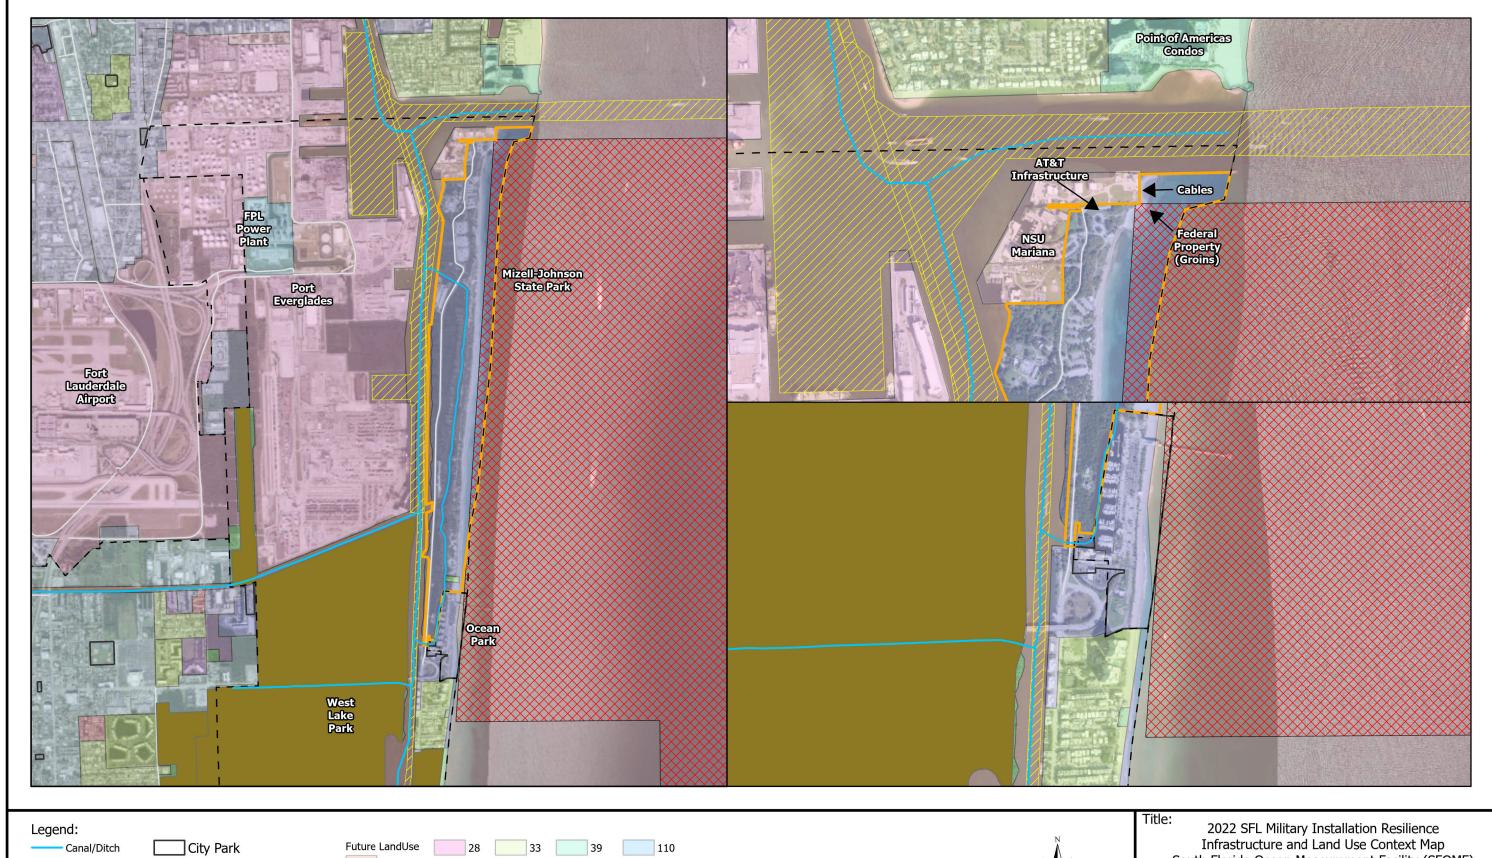

State Roads

- County Roads

USACE Channel

Local Roads

State Park

US Navy Restricted Area

City Boundary

29

31

32

10

15

20

34

36

37

38

40

60

70

100

222

South Florida Ocean Measurement Facility (SFOMF)
Broward County

6401 Congress Avenue, Suite 140 Boca Raton, FL 33487 APTIM.com

CULVERT

Canal/Ditch

- State Roads

— County Roads

Local Roads

Education Governmental/Public Admin

Industrial

Residential

Title:

2022 SFL Military Installation Resilience Infrastructure and Land Use Context Map United States Army Garrison-Miami (USAG-Miami) Miami-Dade County

6401 Congress Avenue, Suite 140 Boca Raton, FL 33487 APTIM.com