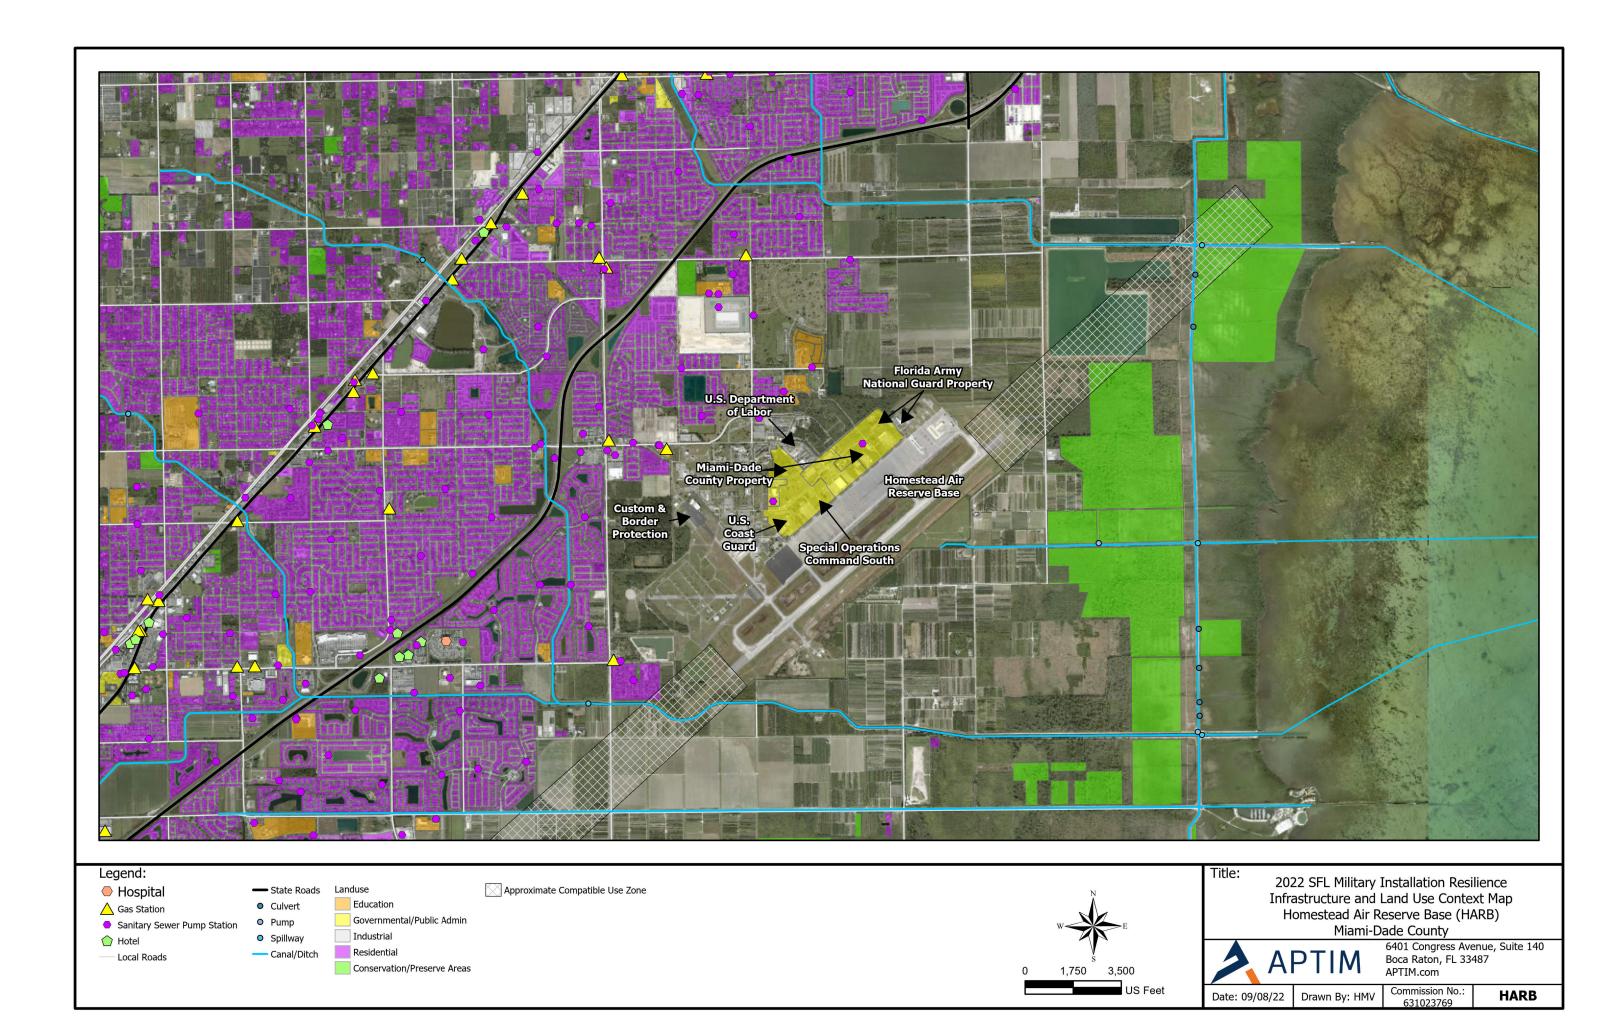

Category 1 MOM Inundation Category 3 MOM Inundation

Urban Heat Island Severity

Homestead Air Reserve Base (HARB) Miami-Dade County

6401 Congress Avenue, Suite 140 Boca Raton, FL 33487 APTIM.com

Date: 09/08/22 Drawn By: HMV

Commission No.: 631023769 **HARB** 

### Notes:

- Background is ERSI's Imagery basemap.
- 2. Florida Key's National Marine Sanctuary is entire water area on map.