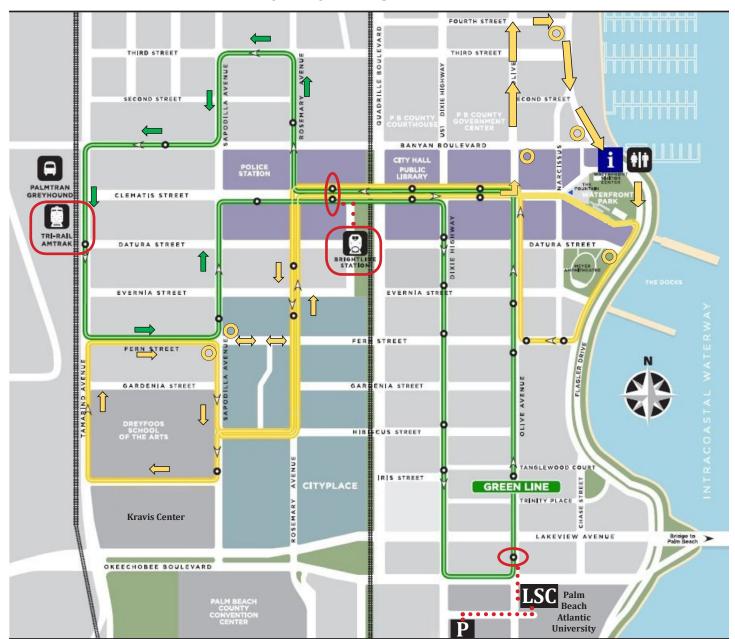

#### **DOWNTOWN WEST PALM MAP**

# **Downtown Free Trolley**

Use the Green Line to the stop on Olive Avenue between Lakeview Avenue & Okeechobee Boulevard.

The Trolley runs every 15 minuets.

#### **DIRECTIONS TO THE MEETING**

## **Using Tri-Rail**

|                 | •           |       | wood        | Fort Lauderdale |           | West Palm Beach |
|-----------------|-------------|-------|-------------|-----------------|-----------|-----------------|
| Northbound PG14 | 7:49-am     | 8:10- | am          | 8:27-           | am        | 9:25-am         |
|                 | West Palm l | Beach | Fort Lauder | dale            | Hollywood | Metro XF        |
| Southbound PG33 | 3:36-pm     |       | 4:38-pm     |                 | 4:56-pm   | 5:18-pm         |
| Southbound PG25 | 4:06-pm     |       | 5:08-pm     |                 | 5:26-pm   | 5:48-pm         |

# **Using Brightline**

|            | Miami                  | Fort Lauderdale | West Palm Beach |
|------------|------------------------|-----------------|-----------------|
| Northbound | 7:40-am                | 8:12-am         | 8:55-am         |
|            | <b>West Palm Beach</b> | Fort Lauderdale | Miami           |
| Southbound | 3:30-pm                | 4:07-pm         | 4:45-pm         |
|            | 4:30-pm                | 5:07-pm         | 5:45-pm         |

# From 95 or Turnpike

From the Florida Turnpike, take Okeechobee Boulevard (Exit 99) east for five miles. From I-95, take the Okeechobee Boulevard (Exit 70) east for 1.5 miles. Immediately after crossing the railroad tracks, you will see Kravis Center on your left. Merge to the right lane and cross a second set of railroad tracks. Turn on to S Dixie Highway immediately after the car dealership. Make a left onto Pembroke Place. The entrance to the Dixie Garage will be on your right.