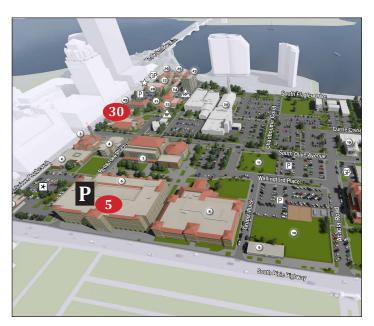

#### **DOWNTOWN WEST PALM MAP**

#### Palm Beach Atlantic University Campus Map

- 30 Lassiter Student Center/Weyenberg Center
- **5** Oceanview Hall/Dixie Garage
- 4 Pembroke Hall
- 7 Warren Library
- 6 Baxter Hall