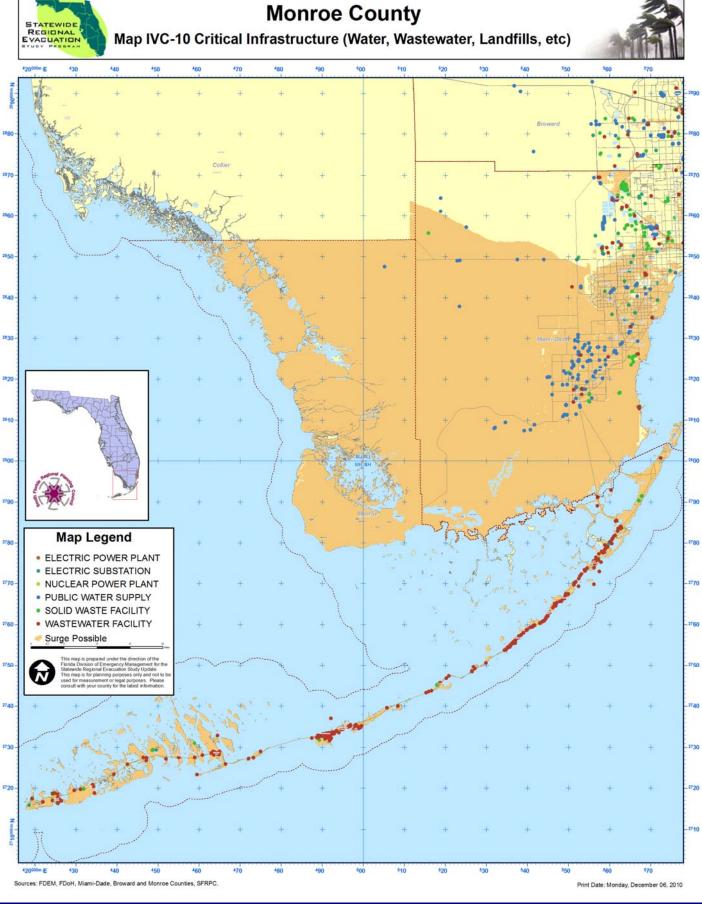

#### D. Critical Facility Vulnerability Analysis

Considerable staff resources were expended to update the critical facilities inventory. Specific attention was paid to health care facilities such as hospitals and nursing homes; emergency response agencies, hazardous materials, mobile home parks, schools and colleges and community centers. Where possible, communications resources and community infrastructure, and utilities such as water and wastewater facilities, were located by latitude and longitude and overlaid on the storm tide limits map. Each facility has the name, location, latitude/longitude coordinates, description, critical code and results of the 2010 surge analysis based on the most accurate topographic data and the Sea, Lake and Overland Surges from Hurricanes (SLOSH) model.

The Critical Facility Inventory (database) includes a comprehensive list of critical facilities identified by the State and County Emergency Management agencies. This inventory is not published as part of the report. However, selected facilities that may require evacuation or mitigation, based on vulnerability to storm surge, flooding or fire, or that are located within a county evacuation zone, are identified in the tables that follow. The tables include

- Facility Type Code (see Table IV-12);
- Name, Address, City and Zip code;
- DEM Elev Elevation of the facility based on the Digital Elevation Model, in feet;
- Evac Zone County evacuation zone where the facility is located, where "X" means not in a county evacuation zone;
- Surge Lowest category storm surge zone based on the SLOSH model, where "0" means not in a surge zone;
- Fire Wildfire Interface / Level of Concern (Yes/No);
- Flood Freshwater flooding based on the Federal Emergency Management Agency Flood Maps, where "X" means not in a flood zone (see Table II-10); and
- Description of the Facility Type Code.

Table IVC-2 Other Critical Facilities Vulnerability Assessment Monroe County

| Facility<br>Type | Name                                   | Address  | City          | Zip | DEM<br>Elev | Evac<br>Zone | Surge | Fire     | Flood | Detail                        |
|------------------|----------------------------------------|----------|---------------|-----|-------------|--------------|-------|----------|-------|-------------------------------|
| Турс             | Ivario                                 | Addi C33 | Oity          | Ζip | LICV        | Zonc         | Surge | 1110     | 11000 | Radio Communications          |
| 11303            | W206AS                                 |          | BIG PINE KEY  |     | 1.66        | 2            | 1     | N        | AE    | Tower                         |
|                  |                                        |          |               |     |             |              |       |          |       | Radio Communications          |
| 11303            | WWUS                                   |          | BIG PINE KEY  |     | 1.62        | 2            | 1     | Υ        | AE    | Tower                         |
|                  |                                        |          |               |     |             |              |       |          |       | Radio Communications          |
| 11303            | WGGP-LP                                |          | BIG PINE KEY  |     | 1.01        | 2            | 1     | Υ        | AE    | Tower                         |
| 44000            | 14/000 A I                             |          | FI AMINIOO    |     | 0.00        | ,            | 4     |          |       | Radio Communications          |
| 11303            | W229AL                                 |          | FLAMINGO      |     | 0.00        | 6            | 1     | N        | AE    | Tower                         |
| 11303            | W257CA                                 |          | FLAMINGO      |     | 0.00        | 6            | 1     | NI       | AE    | Radio Communications          |
| 11303            | W257CA                                 |          | FLAMINGO      |     | 0.00        | 0            | ı     | N        | AE    | Tower Radio Communications    |
| 11303            | W297AM                                 |          | FLAMINGO      |     | 0.00        | 6            | 1     | N        | AE    | Tower                         |
| 11000            | VV27771111                             |          | 1 L/ WIII VOO |     | 0.00        | 0            |       |          | 7.5   | Radio Communications          |
| 11303            | WMFL                                   |          | FLORIDA CITY  |     | 8.47        | 4            | 3     | Υ        | Х     | Tower                         |
|                  |                                        |          |               |     |             |              |       |          |       | Radio Communications          |
| 11303            | W221AY                                 |          | ISLAMORADA    |     | 5.22        | 4            | 2     | N        | AE    | Tower                         |
|                  |                                        |          |               |     |             |              |       |          |       | Radio Communications          |
| 11303            | W257AC                                 |          | ISLAMORADA    |     | -0.08       | 4            | 1     | Y        | AE    | Tower                         |
|                  |                                        |          |               |     |             |              |       |          |       | Radio Communications          |
| 11303            | W287BA                                 |          | ISLAMORADA    |     | 7.68        | 4            | 4     | N        | AE    | Tower                         |
| 44000            | \\\\\\\\\\\\\\\\\\\\\\\\\\\\\\\\\\\\\\ |          |               |     | 0.00        |              | 4     |          |       | Radio Communications          |
| 11303            | W225AU                                 |          | ISLAMORADA    |     | -0.08       | 4            | 1     | Y        | AE    | Tower                         |
| 11303            | W238BF                                 |          | ISLAMORADA    |     | 4.94        | 4            | 2     | Υ        | AE    | Radio Communications<br>Tower |
| 11303            | WZSODF                                 |          | ISLAWORADA    |     | 4.94        | 4            |       | <u> </u> | AL    | Radio Communications          |
| 11303            | W297AS                                 |          | ISLAMORADA    |     | 7.68        | 4            | 4     | N        | AE    | Tower                         |
| 11000            | WZ777G                                 |          | KEY COLONY    |     | 7.00        | •            | '     |          | 7.5   | Radio Communications          |
| 11303            | W227AD                                 |          | BEACH         |     | 1.33        | 3            | 1     | N        | AE    | Tower                         |
|                  |                                        |          | KEY COLONY    |     |             |              |       |          |       | Radio Communications          |
| 11303            | WKYZ                                   |          | BEACH         |     | 3.17        | 3            | 2     | N        | AE    | Tower                         |
|                  |                                        |          |               |     |             |              |       |          |       | Radio Communications          |
| 11303            | WGES                                   |          | KEY LARGO     |     | 8.19        | 5            | 3     | N        | X500  | Tower                         |
|                  |                                        |          |               |     |             |              |       |          |       | Radio Communications          |
| 11303            | WMKL                                   |          | KEY LARGO     |     | 8.47        | 4            | 3     | Υ        | Х     | Tower                         |