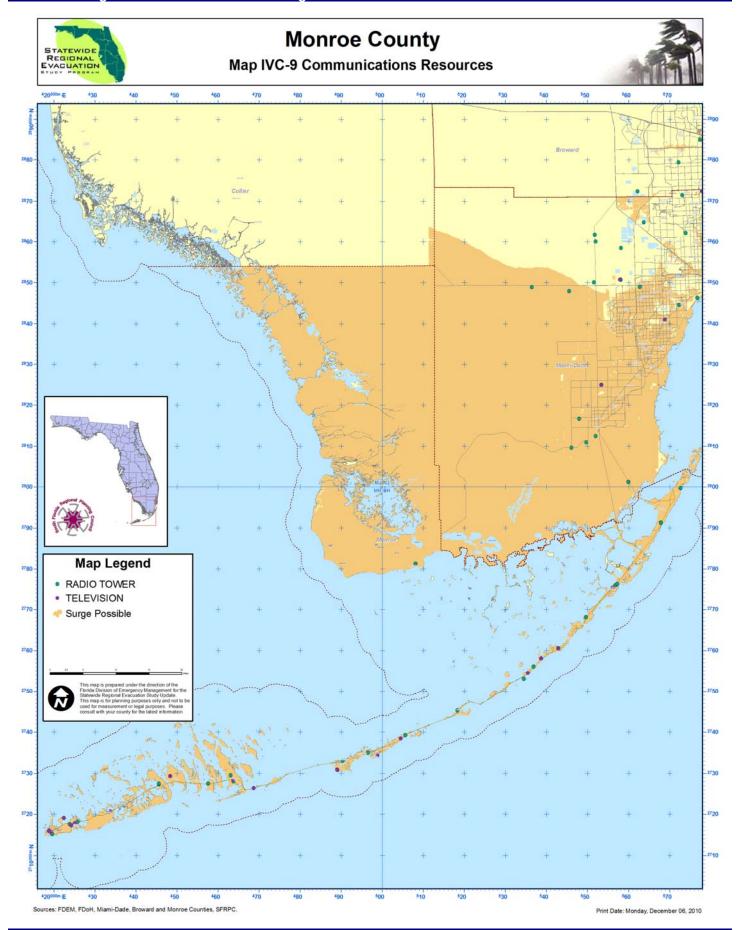

#### D. Critical Facility Vulnerability Analysis

Considerable staff resources were expended to update the critical facilities inventory. Specific attention was paid to health care facilities such as hospitals and nursing homes; emergency response agencies, hazardous materials, mobile home parks, schools and colleges and community centers. Where possible, communications resources and community infrastructure, and utilities such as water and wastewater facilities, were located by latitude and longitude and overlaid on the storm tide limits map. Each facility has the name, location, latitude/longitude coordinates, description, critical code and results of the 2010 surge analysis based on the most accurate topographic data and the Sea, Lake and Overland Surges from Hurricanes (SLOSH) model.

The Critical Facility Inventory (database) includes a comprehensive list of critical facilities identified by the State and County Emergency Management agencies. This inventory is not published as part of the report. However, selected facilities that may require evacuation or mitigation, based on vulnerability to storm surge, flooding or fire, or that are located within a county evacuation zone, are identified in the tables that follow. The tables include

- Facility Type Code (see Table IV-12);
- Name, Address, City and Zip code;
- DEM Elev Elevation of the facility based on the Digital Elevation Model, in feet;
- Evac Zone County evacuation zone where the facility is located, where "X" means not in a county evacuation zone;
- Surge Lowest category storm surge zone based on the SLOSH model, where "0" means not in a surge zone;
- Fire Wildfire Interface / Level of Concern (Yes/No);
- Flood Freshwater flooding based on the Federal Emergency Management Agency Flood Maps, where "X" means not in a flood zone (see Table II-10); and
- Description of the Facility Type Code.

Table IVC-2 Other Critical Facilities Vulnerability Assessment Monroe County

| Facility<br>Type | Name                                   | Address  | City          | Zip | DEM<br>Elev | Evac<br>Zone | Surge | Fire     | Flood | Detail                        |
|------------------|----------------------------------------|----------|---------------|-----|-------------|--------------|-------|----------|-------|-------------------------------|
| Турс             | Ivario                                 | Addi C33 | Oity          | Ζip | LICV        | Zonc         | Surge | 1110     | 11000 | Radio Communications          |
| 11303            | W206AS                                 |          | BIG PINE KEY  |     | 1.66        | 2            | 1     | N        | AE    | Tower                         |
|                  |                                        |          |               |     |             |              |       |          |       | Radio Communications          |
| 11303            | WWUS                                   |          | BIG PINE KEY  |     | 1.62        | 2            | 1     | Υ        | AE    | Tower                         |
|                  |                                        |          |               |     |             |              |       |          |       | Radio Communications          |
| 11303            | WGGP-LP                                |          | BIG PINE KEY  |     | 1.01        | 2            | 1     | Υ        | AE    | Tower                         |
| 44000            | 14/000 A I                             |          | FI AMINIOO    |     | 0.00        | ,            | 4     |          |       | Radio Communications          |
| 11303            | W229AL                                 |          | FLAMINGO      |     | 0.00        | 6            | 1     | N        | AE    | Tower                         |
| 11303            | W257CA                                 |          | FLAMINGO      |     | 0.00        | 6            | 1     | NI       | AE    | Radio Communications          |
| 11303            | W257CA                                 |          | FLAMINGO      |     | 0.00        | 0            | ı     | N        | AE    | Tower Radio Communications    |
| 11303            | W297AM                                 |          | FLAMINGO      |     | 0.00        | 6            | 1     | N        | AE    | Tower                         |
| 11000            | VV27771111                             |          | 1 L/ WIII VOO |     | 0.00        | 0            |       |          | 7.5   | Radio Communications          |
| 11303            | WMFL                                   |          | FLORIDA CITY  |     | 8.47        | 4            | 3     | Υ        | Х     | Tower                         |
|                  |                                        |          |               |     |             |              |       |          |       | Radio Communications          |
| 11303            | W221AY                                 |          | ISLAMORADA    |     | 5.22        | 4            | 2     | N        | AE    | Tower                         |
|                  |                                        |          |               |     |             |              |       |          |       | Radio Communications          |
| 11303            | W257AC                                 |          | ISLAMORADA    |     | -0.08       | 4            | 1     | Y        | AE    | Tower                         |
|                  |                                        |          |               |     |             |              |       |          |       | Radio Communications          |
| 11303            | W287BA                                 |          | ISLAMORADA    |     | 7.68        | 4            | 4     | N        | AE    | Tower                         |
| 44000            | \\\\\\\\\\\\\\\\\\\\\\\\\\\\\\\\\\\\\\ |          |               |     | 0.00        |              | 4     |          |       | Radio Communications          |
| 11303            | W225AU                                 |          | ISLAMORADA    |     | -0.08       | 4            | 1     | Y        | AE    | Tower                         |
| 11303            | W238BF                                 |          | ISLAMORADA    |     | 4.94        | 4            | 2     | Υ        | AE    | Radio Communications<br>Tower |
| 11303            | WZSODF                                 |          | ISLAWORADA    |     | 4.94        | 4            |       | <u> </u> | AL    | Radio Communications          |
| 11303            | W297AS                                 |          | ISLAMORADA    |     | 7.68        | 4            | 4     | N        | AE    | Tower                         |
| 11000            | WZ777G                                 |          | KEY COLONY    |     | 7.00        | •            | '     |          | 7.5   | Radio Communications          |
| 11303            | W227AD                                 |          | BEACH         |     | 1.33        | 3            | 1     | N        | AE    | Tower                         |
|                  |                                        |          | KEY COLONY    |     |             |              |       |          |       | Radio Communications          |
| 11303            | WKYZ                                   |          | BEACH         |     | 3.17        | 3            | 2     | N        | AE    | Tower                         |
|                  |                                        |          |               |     |             |              |       |          |       | Radio Communications          |
| 11303            | WGES                                   |          | KEY LARGO     |     | 8.19        | 5            | 3     | N        | X500  | Tower                         |
|                  |                                        |          |               |     |             |              |       |          |       | Radio Communications          |
| 11303            | WMKL                                   |          | KEY LARGO     |     | 8.47        | 4            | 3     | Υ        | Х     | Tower                         |

| Facility<br>Type | Name    | Address | City       | Zip | DEM<br>Elev | Evac<br>Zone | Surge | Fire | Flood | Detail                        |
|------------------|---------|---------|------------|-----|-------------|--------------|-------|------|-------|-------------------------------|
| <i>3</i> 1       |         |         | ,          |     |             |              |       |      |       | Radio Communications          |
| 11303            | WMKL    |         | KEY LARGO  |     | 8.19        | 5            | 3     | N    | X500  | Tower                         |
|                  |         |         |            |     |             |              |       |      |       | Radio Communications          |
| 11303            | W228AY  |         | KEY LARGO  |     | 8.19        | 5            | 3     | N    | X500  | Tower                         |
|                  |         |         |            |     |             |              |       |      |       | Radio Communications          |
| 11303            | W296BP  |         | KEY LARGO  |     | 4.60        | 4            | 2     | Υ    | AE    | Tower                         |
| 11000            |         |         | VEV   ADOC |     | 0.57        |              | •     |      | .,    | Radio Communications          |
| 11303            | WZMQ    |         | KEY LARGO  |     | 9.57        | 4            | 3     | N    | Х     | Tower                         |
| 11202            | 14/7440 |         | KEVLADOO   |     | 0.10        | _            | 2     | N.   | VEOO  | Radio Communications          |
| 11303            | WZMQ    |         | KEY LARGO  |     | 8.19        | 5            | 3     | N    | X500  | Tower                         |
| 11303            | WORZ-LP |         | KEY LARGO  |     | 3.90        | 5            | 2     | Υ    | AE    | Radio Communications<br>Tower |
| 11303            | WURZ-LP |         | KEY LARGO  |     | 3.90        | 5            | 2     | Y    | AE    | Radio Communications          |
| 11303            | WKWF    |         | KEY WEST   |     | 0.00        | 1            | 0     | N    | AE    | Tower                         |
| 11303            | VVICVI  |         | KLI WLJI   |     | 0.00        | <u>'</u>     | 0     | IV   | AL    | Radio Communications          |
| 11303            | WKIZ    |         | KEY WEST   |     | 0.00        | 1            | 0     | N    | AE    | Tower                         |
| 11000            | VVICIZ  |         | KET WEST   |     | 0.00        | <u> </u>     | U     |      | 7.2   | Radio Communications          |
| 11303            | WJIR    |         | KEY WEST   |     | 7.06        | 1            | 3     | N    | Х     | Tower                         |
| 1.1000           |         |         | 1121 11201 |     | 7.00        |              | -     |      | ,     | Radio Communications          |
| 11303            | WKWR    |         | KEY WEST   |     | 5.39        | 1            | 3     | N    | AE    | Tower                         |
|                  |         |         | -          |     |             |              |       |      |       | Radio Communications          |
| 11303            | WAVQ    |         | KEY WEST   |     | 7.06        | 1            | 3     | N    | Х     | Tower                         |
|                  |         |         |            |     |             |              |       |      |       | Radio Communications          |
| 11303            | W220DF  |         | KEY WEST   |     | 7.06        | 1            | 3     | N    | Χ     | Tower                         |
|                  |         |         |            |     |             |              |       |      |       | Radio Communications          |
| 11303            | W202BO  |         | KEY WEST   |     | 0.95        | 1            | 1     | N    | VE    | Tower                         |
|                  |         |         |            |     |             |              |       |      |       | Radio Communications          |
| 11303            | WEOW    |         | KEY WEST   |     | 2.39        | 2            | 1     | N    | AE    | Tower                         |
|                  |         |         |            |     |             |              |       |      |       | Radio Communications          |
| 11303            | WKEY-FM |         | KEY WEST   |     | 0.37        | 11           | 1     | N    | AE    | Tower                         |
|                  |         |         |            |     |             |              |       |      |       | Radio Communications          |
| 11303            | WCNK    |         | KEY WEST   |     | 1.62        | 2            | 1     | Υ    | AE    | Tower                         |
| 1                |         |         |            |     |             |              |       |      |       | Radio Communications          |
| 11303            | W235AM  |         | KEY WEST   |     | 1.78        | 2            | 1     | N    | AE    | Tower                         |
| 11000            | MOADE   |         | KEN MEGT   |     |             | 4            |       |      |       | Radio Communications          |
| 11303            | W240BT  |         | KEY WEST   |     | 5.57        | 1            | 3     | N    | AE    | Tower                         |
| 11202            | WOOZAD  |         | KEN WEST   |     | F F 7       | 1            | _     | N 1  | ۸     | Radio Communications          |
| 11303            | W287AP  |         | KEY WEST   |     | 5.57        | 11           | 3     | N    | AE    | Tower                         |
| 11202            | WOIDE   |         | NEW MEST   |     | 0.17        | 1            | _     | N.I  | V     | Radio Communications          |
| 11303            | W213BF  |         | KEY WEST   | 1   | 8.17        | 1            | 5     | N    | Х     | Tower                         |

| Facility<br>Type | Name          | Address | City           | Zip | DEM<br>Elev | Evac<br>Zone | Surge | Fire | Flood | Detail                        |
|------------------|---------------|---------|----------------|-----|-------------|--------------|-------|------|-------|-------------------------------|
| 7                |               |         | ,              | ·   |             |              |       |      |       | Radio Communications          |
| 11303            | W291BP        |         | KEY WEST       |     | 1.78        | 2            | 1     | N    | AE    | Tower                         |
|                  |               |         |                |     |             |              |       |      |       | Radio Communications          |
| 11303            | WMFM          |         | KEY WEST       |     | 2.39        | 2            | 1     | N    | AE    | Tower                         |
|                  |               |         |                |     |             |              |       |      |       | Radio Communications          |
| 11303            | WAIL          |         | KEY WEST       |     | 0.20        | 2            | 1     | Υ    | AE    | Tower                         |
| 44000            | MILE          |         | VEV MECT       |     | 0.47        | 4            | _     |      | N/    | Radio Communications          |
| 11303            | WIIS          |         | KEY WEST       |     | 8.17        | 1            | 5     | N    | Х     | Tower                         |
| 11303            | W/V IOE 140 4 |         | NEW MECT       |     | -0.65       | 2            | 1     | Υ    | AE    | Radio Communications<br>Tower |
| 11303            | WXJ95 162.4   |         | KEY WEST       |     | -0.05       |              | ı     | Y    | AL    | Radio Communications          |
| 11303            | W236AQ        |         | LAYTON         |     | 1.16        | 3            | 1     | N    | AE    | Tower                         |
| 11303            | WZJOAQ        |         | LATION         |     | 1.10        |              | '     | 11   | AL    | Radio Communications          |
| 11303            | W240BF        |         | LAYTON         |     | 2.59        | 4            | 1     | Υ    | AE    | Tower                         |
|                  |               |         |                |     |             |              | -     | -    |       | Radio Communications          |
| 11303            | WFFG          |         | MARATHON       |     | -1.12       | 3            | 1     | N    | AE    | Tower                         |
|                  |               |         |                |     |             |              |       |      |       | Radio Communications          |
| 11303            | WAVK          |         | MARATHON       |     | 1.16        | 3            | 1     | N    | AE    | Tower                         |
|                  |               |         |                |     |             |              |       |      |       | Radio Communications          |
| 11303            | WWWK          |         | MARATHON       |     | 4.49        | 3            | 2     | N    | AE    | Tower                         |
|                  |               |         |                |     |             |              |       |      |       | Radio Communications          |
| 11303            | W295AN        |         | MARATHON       |     | 4.59        | 3            | 2     | N    | AE    | Tower                         |
|                  |               |         |                |     |             |              |       |      |       | Radio Communications          |
| 11303            | WGMX          |         | MARATHON       |     | 3.17        | 3            | 2     | N    | AE    | Tower                         |
| 11202            | WOODD         |         | NORTH KEY      |     | 0.10        | _            | 2     | N.I. | VEOO  | Radio Communications          |
| 11303            | W280DP        |         | LARGO          |     | 8.19        | 5            | 3     | N    | X500  | Tower Radio Communications    |
| 11303            | WFKZ          |         | PLANTATION KEY |     | -0.37       | 4            | 1     | Υ    | AE    | Tower                         |
| 11303            | VVI KZ        |         | TEANTATION KET |     | -0.37       |              | '     |      | AL.   | Radio Communications          |
| 11303            | WCTH          |         | PLANTATION KEY |     | 4.81        | 4            | 2     | Υ    | AE    | Tower                         |
|                  |               |         |                |     |             | •            |       |      |       | Radio Communications          |
| 11303            | WCTH          |         | PLANTATION KEY |     | -0.08       | 4            | 1     | Υ    | AE    | Tower                         |
|                  |               |         |                |     |             |              |       |      |       | Radio Communications          |
| 11303            | W243BU        |         | RAMROD KEY     |     | 3.58        | 2            | 1     | Υ    | AE    | Tower                         |
|                  |               |         |                |     |             |              |       |      |       | Radio Communications          |
| 11303            | W285DR        |         | RAMROD KEY     |     | 3.58        | 2            | 1     | Υ    | AE    | Tower                         |
|                  |               |         |                |     |             |              |       |      |       | Radio Communications          |
| 11303            | W290BF        |         | RAMROD KEY     |     | 3.58        | 2            | 1     | Υ    | AE    | Tower                         |
|                  |               |         |                |     |             | _            |       |      |       | Radio Communications          |
| 11303            | WKLG          |         | ROCK HARBOR    |     | 9.57        | 4            | 3     | N    | Х     | Tower                         |

| Facility<br>Type | Name                        | Address               | City           | Zip   | DEM<br>Elev | Evac<br>Zone | Surge | Fire | Flood | Detail                     |
|------------------|-----------------------------|-----------------------|----------------|-------|-------------|--------------|-------|------|-------|----------------------------|
| J1               |                             |                       |                | ·     |             |              | 3     |      |       | Radio Communications       |
| 11303            | WKLG                        |                       | ROCK HARBOR    |       | 9.57        | 4            | 3     | N    | Χ     | Tower                      |
|                  |                             |                       |                |       |             |              |       |      |       | Radio Communications       |
| 11303            | WPIK                        |                       | SUMMERLAND KEY |       | 2.39        | 2            | 1     | N    | AE    | Tower                      |
| 44000            | \A(\(\(\(\(\)\)\) = 7. ENA  |                       | TAVEDNIED      |       | 4.04        |              | 0     | V    | ۸.    | Radio Communications       |
| 11303            | WKEZ-FM                     |                       | TAVERNIER      |       | 4.94        | 4            | 2     | Υ    | AE    | Tower Radio Communications |
| 11303            | WWG60 162.450               |                       | TEA TABLE KEY  |       | 0.00        | 4            | 0     | N    | VE    | Tower                      |
| 75018            | Marathon Sub-Yard           | 3100 Overseas Highway | MARATHON       |       | 5.50        | 3            | 2     | N    | AE    | Fuel Facility - FDOT       |
| 75018            |                             | 3100 Overseas Highway | BIG PINE KEY   | 33043 | 4.83        | <u>3</u> 2   | 2     | N    | AE    | Electric Substation        |
|                  | BIG PINE (FL)               |                       |                |       |             |              |       |      |       |                            |
| 75038            | CUDJOE                      |                       | CUDJOE KEY     | 33042 | 8.45        | 2            | 3     | Y    | AE    | Electric Substation        |
| 75038            | ISLAMORADA                  |                       | ISLAMORADA     | 33036 | 7.43        | 4            | 4     | N    | Х     | Electric Substation        |
| 75038            | JEWFISH CREEK               |                       | KEY LARGO      | 33037 | 9.26        | 4            | 3     | Υ    | Х     | Electric Substation        |
| 75038            | KEY LARGO                   |                       | KEY LARGO      | 33037 | 10.23       | 4            | 4     | Υ    | Х     | Electric Substation        |
| 75038            | KEY WEST                    |                       | KEY WEST       | 33040 | 9.51        | 1            | 5     | N    | Х     | Electric Substation        |
| 75038            | MARATHON                    |                       | MARATHON       | 33050 | 4.26        | 3            | 2     | N    | AE    | Electric Substation        |
|                  |                             |                       | MARATHON       |       |             |              |       |      |       |                            |
| 75038            | MARATHON                    |                       | SHORES         | 33050 | 3.50        | 3            | 2     | N    | AE    | Electric Substation        |
| 75038            | STOCK ISLAND                |                       | STOCK ISLAND   | 33040 | 4.72        | 1            | 3     | N    | AE    | Electric Substation        |
| 75038            | TAVERNIER                   |                       | TAVERNIER      | 33037 | 4.61        | 4            | 2     | N    | AE    | Electric Substation        |
| 75041            | BOOT KEY LF                 | SR931                 | BOOT KEY       | 33050 | 8.69        | 3            | 5     | N    | AE    | Solid Waste Facility       |
|                  | CUDJOE KEY                  |                       |                |       |             |              |       |      |       |                            |
|                  | INCINERATORS #7 &           | CUDJOE KEY RD, N OF   |                |       |             |              |       |      |       |                            |
| 75041            | 8                           | MM 21.5               | CUDJOE KEY     | 33042 | 5.67        | 2            | 2     | N    | AE    | Solid Waste Facility       |
| 75041            | CUDJOE KEY                  | US1, BETWEEN MILE     | CUDJOE KEY     | 22042 | 5.67        | 2            | 2     | NI   | AE    | Calid Masta Facility       |
| 75041            | TRANSFER STATION CUDJOE KEY | MARK 21 & 22          | CUDJUE KEY     | 33042 | 5.67        | 2            | 2     | N    | AE    | Solid Waste Facility       |
|                  | TRANSFER STATION            |                       |                |       |             |              |       |      |       |                            |
| 75041            | (NEW)                       | BLIMP RD AT MM-21.5   | CUDJOE KEY     | 33042 | 5.67        | 2            | 2     | N    | AE    | Solid Waste Facility       |
|                  | CUDJOE KEY                  | CUDJOE KEY RD, WEST   | 7527521121     |       |             |              |       |      |       |                            |
| 75041            | LANDFILL                    | OF MM 21.5            | CUDJOE KEY     | 33042 | 15.90       | 2            | 0     | N    | AE    | Solid Waste Facility       |
|                  | CUDJOE KEY                  | CUDJOE KEY RD, WEST   |                |       |             |              |       |      |       |                            |
| 75041            | LANDFILL                    | OF MM 21.5            | CUDJOE KEY     | 33042 | 15.90       | 2            | 0     | N    | AE    | Solid Waste Facility       |
|                  |                             | SW CORNER OF          |                |       |             |              |       |      |       |                            |
| 75041            | FLEMMING KEY LF             | FLEMMING KEY          | FLEMMING KEY   | 33040 | 7.17        | 1            | 3     | N    | AE    | Solid Waste Facility       |
| 75041            | KEY LARGO TRANSFER STATION  | SR905A                | KEY LARGO      | 33037 | 1.47        | 5            | 1     | N    | AE    | Solid Wasto Eacility       |
| /5U4 I           | STATION                     | ACUENC                | NET LAKGU      | 33037 | 1.4/        | 5            | I     | IV   | AL    | Solid Waste Facility       |