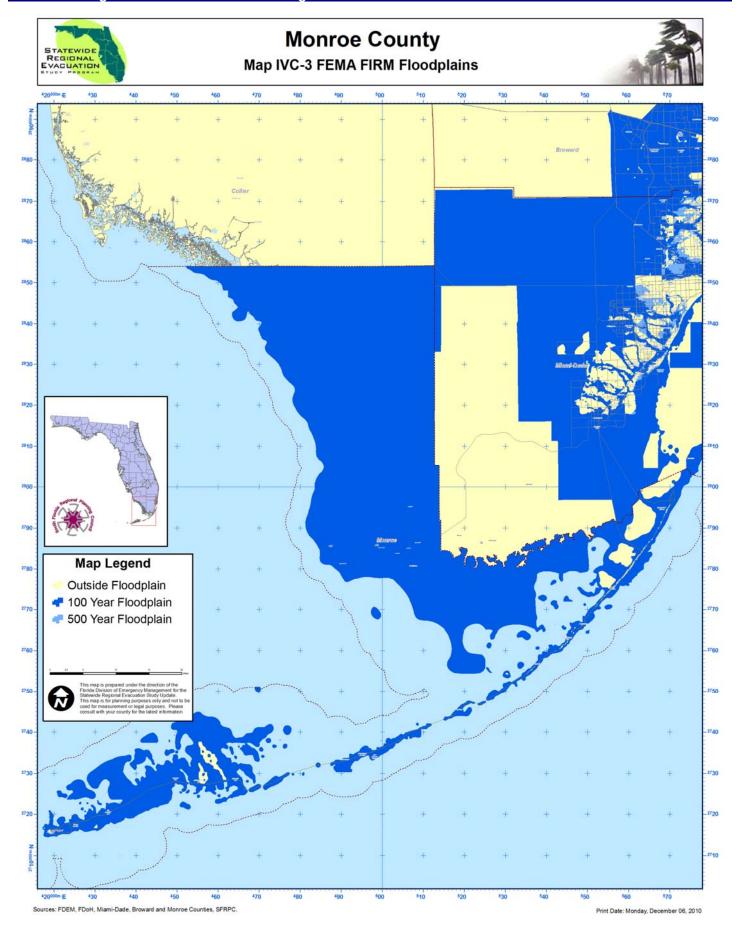

- Facility Type Code (see Table IV-12);
- Name, Address, City and Zip code;
- DEM Elev Elevation of the facility based on the Digital Elevation Model, in feet;
- Evac Zone County evacuation zone where the facility is located, where "X" means not in a county evacuation zone;
- Surge Lowest category storm surge zone based on the SLOSH model, where "0" means not in a surge zone;
- Fire Wildfire Interface / Level of Concern (Yes/No);
- Flood Freshwater flooding based on the Federal Emergency Management Agency Flood Maps, where "X" means not in a flood zone (see Table II-10); and
- Description of the Facility Type Code.