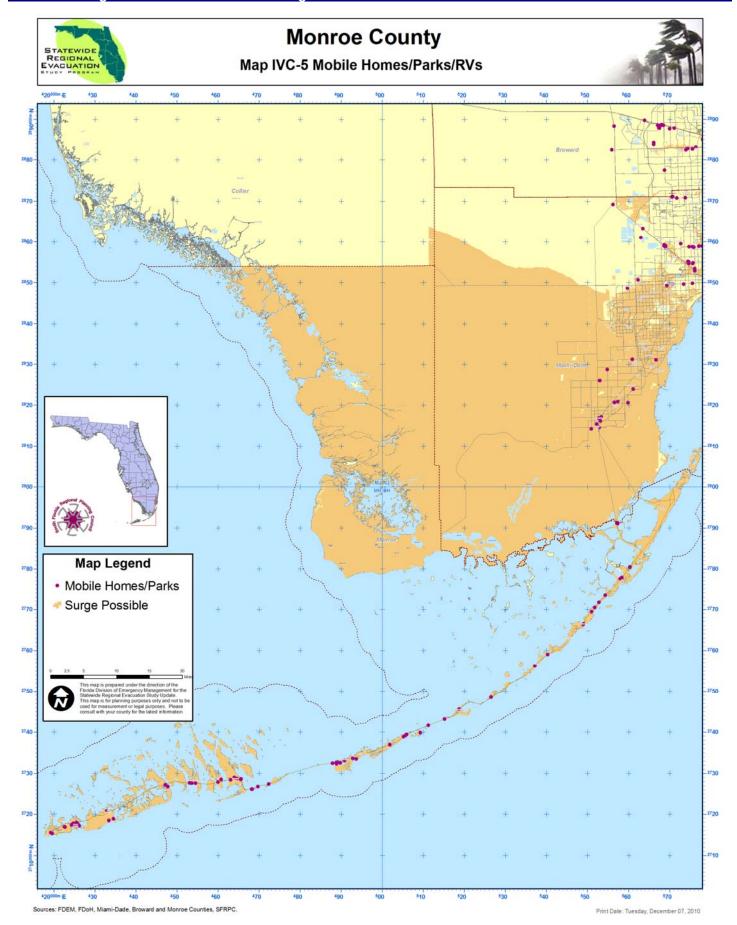

- Facility Type Code (see Table IV-12);
- Name, Address, City and Zip code;
- DEM Elev Elevation of the facility based on the Digital Elevation Model, in feet;
- Evac Zone County evacuation zone where the facility is located, where "X" means not in a county evacuation zone;
- Surge Lowest category storm surge zone based on the SLOSH model, where "0" means not in a surge zone;
- Fire Wildfire Interface / Level of Concern (Yes/No);
- Flood Freshwater flooding based on the Federal Emergency Management Agency Flood Maps, where "X" means not in a flood zone (see Table II-10); and
- Description of the Facility Type Code.