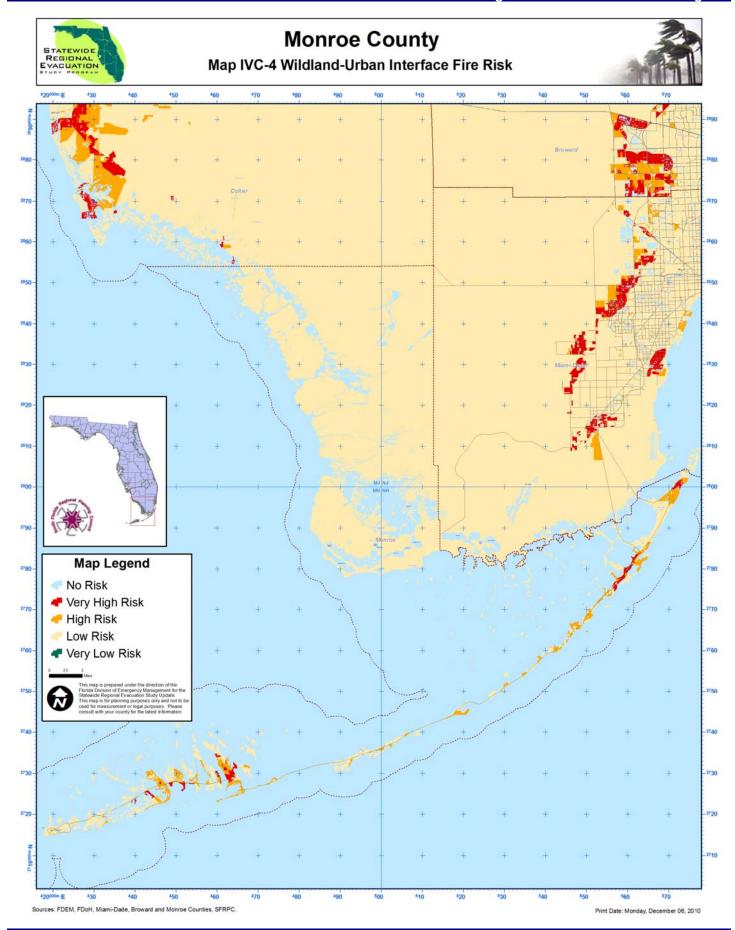

- Facility Type Code (see Table IV-12);
- Name, Address, City and Zip code;
- DEM Elev Elevation of the facility based on the Digital Elevation Model, in feet;
- Evac Zone County evacuation zone where the facility is located, where "X" means not in a county evacuation zone;
- Surge Lowest category storm surge zone based on the SLOSH model, where "0" means not in a surge zone;
- Fire Wildfire Interface / Level of Concern (Yes/No);
- Flood Freshwater flooding based on the Federal Emergency Management Agency Flood Maps, where "X" means not in a flood zone (see Table II-10); and
- Description of the Facility Type Code.