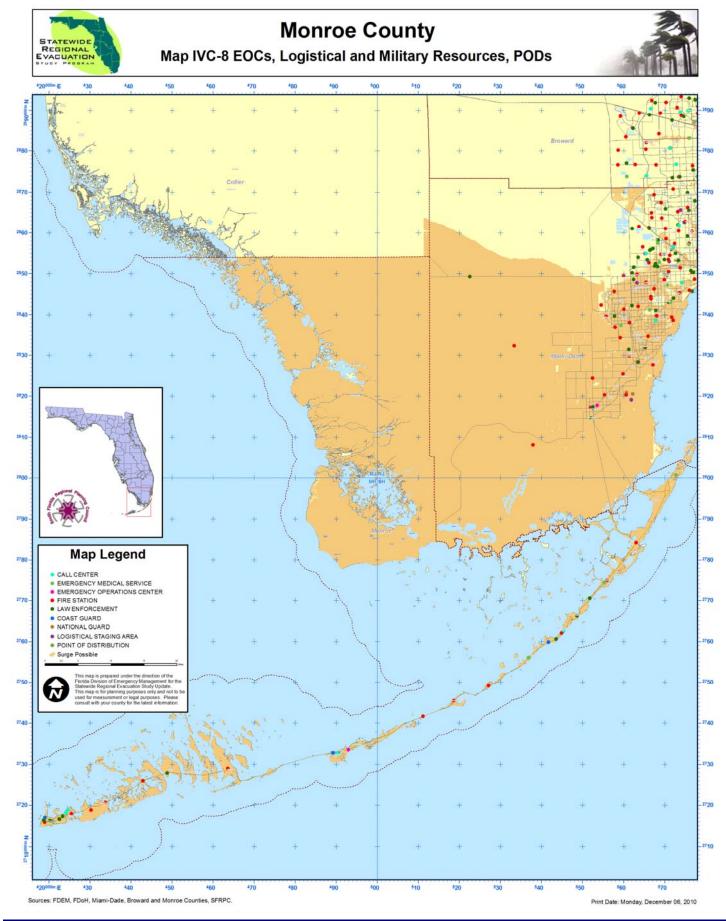

#### D. Critical Facility Vulnerability Analysis

Considerable staff resources were expended to update the critical facilities inventory. Specific attention was paid to health care facilities such as hospitals and nursing homes; emergency response agencies, hazardous materials, mobile home parks, schools and colleges and community centers. Where possible, communications resources and community infrastructure, and utilities such as water and wastewater facilities, were located by latitude and longitude and overlaid on the storm tide limits map. Each facility has the name, location, latitude/longitude coordinates, description, critical code and results of the 2010 surge analysis based on the most accurate topographic data and the Sea, Lake and Overland Surges from Hurricanes (SLOSH) model.

The Critical Facility Inventory (database) includes a comprehensive list of critical facilities identified by the State and County Emergency Management agencies. This inventory is not published as part of the report. However, selected facilities that may require evacuation or mitigation, based on vulnerability to storm surge, flooding or fire, or that are located within a county evacuation zone, are identified in the tables that follow. The tables include

- Facility Type Code (see Table IV-12);
- Name, Address, City and Zip code;
- DEM Elev Elevation of the facility based on the Digital Elevation Model, in feet;
- Evac Zone County evacuation zone where the facility is located, where "X" means not in a county evacuation zone;
- Surge Lowest category storm surge zone based on the SLOSH model, where "0" means not in a surge zone;
- Fire Wildfire Interface / Level of Concern (Yes/No);
- Flood Freshwater flooding based on the Federal Emergency Management Agency Flood Maps, where "X" means not in a flood zone (see Table II-10); and
- Description of the Facility Type Code.