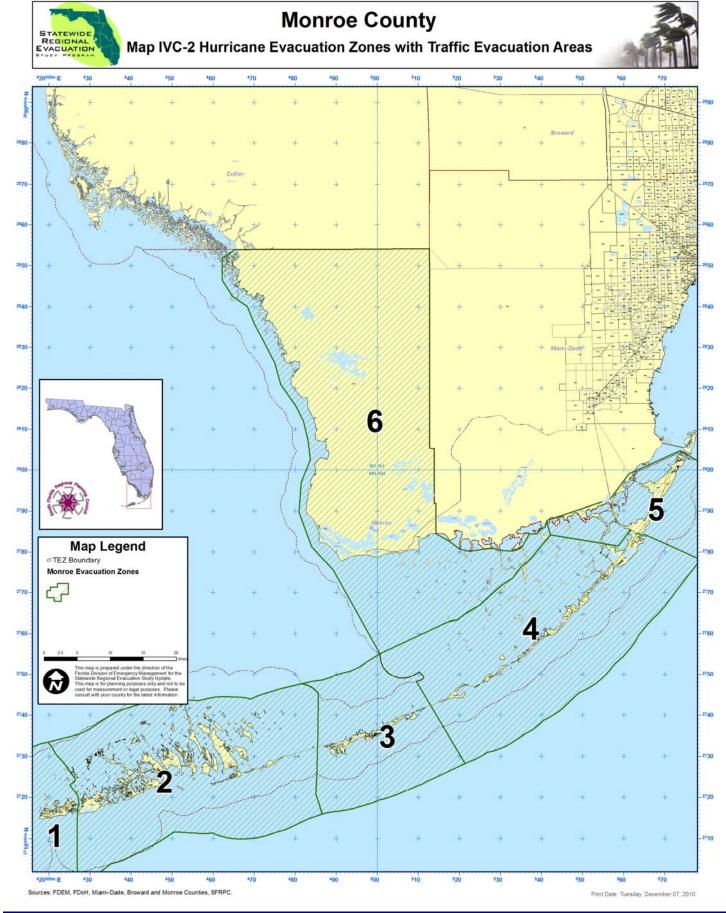

#### D. Critical Facility Vulnerability Analysis

Considerable staff resources were expended to update the critical facilities inventory. Specific attention was paid to health care facilities such as hospitals and nursing homes; emergency response agencies, hazardous materials, mobile home parks, schools and colleges and community centers. Where possible, communications resources and community infrastructure, and utilities such as water and wastewater facilities, were located by latitude and longitude and overlaid on the storm tide limits map. Each facility has the name, location, latitude/longitude coordinates, description, critical code and results of the 2010 surge analysis based on the most accurate topographic data and the Sea, Lake and Overland Surges from Hurricanes (SLOSH) model.

- Facility Type Code (see Table IV-12);
- Name, Address, City and Zip code;
- DEM Elev Elevation of the facility based on the Digital Elevation Model, in feet;
- Evac Zone County evacuation zone where the facility is located, where "X" means not in a county evacuation zone;
- Surge Lowest category storm surge zone based on the SLOSH model, where "0" means not in a surge zone;
- Fire Wildfire Interface / Level of Concern (Yes/No);
- Flood Freshwater flooding based on the Federal Emergency Management Agency Flood Maps, where "X" means not in a flood zone (see Table II-10); and
- Description of the Facility Type Code.