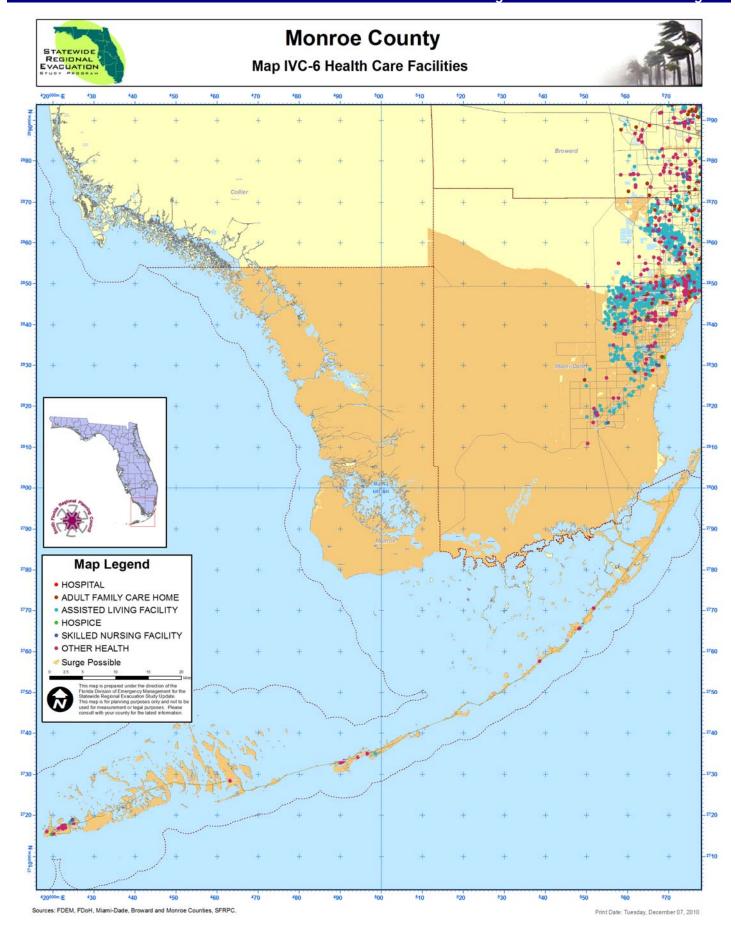

#### D. Critical Facility Vulnerability Analysis

Considerable staff resources were expended to update the critical facilities inventory. Specific attention was paid to health care facilities such as hospitals and nursing homes; emergency response agencies, hazardous materials, mobile home parks, schools and colleges and community centers. Where possible, communications resources and community infrastructure, and utilities such as water and wastewater facilities, were located by latitude and longitude and overlaid on the storm tide limits map. Each facility has the name, location, latitude/longitude coordinates, description, critical code and results of the 2010 surge analysis based on the most accurate topographic data and the Sea, Lake and Overland Surges from Hurricanes (SLOSH) model.

The Critical Facility Inventory (database) includes a comprehensive list of critical facilities identified by the State and County Emergency Management agencies. This inventory is not published as part of the report. However, selected facilities that may require evacuation or mitigation, based on vulnerability to storm surge, flooding or fire, or that are located within a county evacuation zone, are identified in the tables that follow. The tables include

- Facility Type Code (see Table IV-12);
- Name, Address, City and Zip code;
- DEM Elev Elevation of the facility based on the Digital Elevation Model, in feet;
- Evac Zone County evacuation zone where the facility is located, where "X" means not in a county evacuation zone;
- Surge Lowest category storm surge zone based on the SLOSH model, where "0" means not in a surge zone;
- Fire Wildfire Interface / Level of Concern (Yes/No);
- Flood Freshwater flooding based on the Federal Emergency Management Agency Flood Maps, where "X" means not in a flood zone (see Table II-10); and
- Description of the Facility Type Code.

Table IVC-1 Health Care Facilities Vulnerability Assessment Monroe County

| Facility<br>Type | Name                                     | Address                       | City         | Zip   | DEM<br>Elev | Evac<br>Zone | Surge    | Fire | Flood | Detail                    |
|------------------|------------------------------------------|-------------------------------|--------------|-------|-------------|--------------|----------|------|-------|---------------------------|
| 11               | BAYSHORE MANOR                           | 5200 JR. COLLEGE ROAD         | KEY WEST     | 33040 | 2.05        | ZONE         | Surge    |      | VE    |                           |
|                  |                                          |                               |              |       |             | 1            | 1        | N    |       | Assisted Living Facility  |
| 11               | HERON, THE FOUNTAINS OF LIVING,          | 1320 COCO PLUM DRIVE          | MARATHON     | 33050 | 2.76        | 3            | 1        | N    | AE    | Assisted Living Facility  |
| 11               | INC. DBA LILLIE'S H                      | 119 HARBOR VIEW DRIVE         | TAVERNIER    | 33070 | 8.72        | 4            | 4        | N    | Χ     | Assisted Living Facility  |
|                  | GUIDANCE CLINIC OF                       |                               |              |       |             |              |          |      |       |                           |
| 17               | MIDDLE KEYS/ CSU                         | 3000 41ST STREET OCEAN        | MARATHON     | 33050 | 1.22        | 3            | 1        | N    | AE    | Crisis Stabilization Unit |
|                  | FMC DIALYSIS SERVICES                    | 1122 N ROSEVELT BLVD/KEY      |              |       |             |              |          |      |       | End-State Renal           |
| 18               | KEY WEST                                 | PLAZA                         | KEY WEST     | 33040 | 1.62        | 1            | 1        | N    | AE    | Disease                   |
| 22               | HOSPICE OF FLORIDA<br>KEYS, INC          | 1319 WILLIAM STREET           | KEY WEST     | 33040 | 4.75        | 1            | 3        | N    | X500  | Hospice                   |
| 23               | DEPOO HOSPITAL                           | 1200 KENNEDY DRIVE            | KEY WEST     | 33040 | 2.21        | 1            | 1        | N    | AE    | Hospital                  |
|                  | LOWER KEYS MEDICAL                       | 1200 KENNEDT DRIVE            | KLI WLJI     | 33040 | 2.21        | '            | <u>'</u> | IN   | AL    | Hospital                  |
| 23               | CENTER                                   | 5900 COLLEGE ROAD             | KEY WEST     | 33041 | 8.00        | 1            | 4        | N    | X500  | Hospital                  |
| 23               | FISHERMEN'S HOSPITAL                     | 3301 OVERSEAS HIGHWAY         | MARATHON     | 33050 | 5.07        | 3            | 2        | N    | AE    | Hospital                  |
| 23               | MARINERS HOSPITAL                        | 91500 OVERSEAS HWY            | TAVERNIER    | 33070 | 5.99        | 4            | 3        | N    | AE    | Hospital                  |
| 26               | DAVID F GRIDER DO                        | 29960 OVERSEAS HWY            | BIG PINE KEY | 33043 | 4.23        | 2            | 2        | Υ    | AE    | Clinical Laboratory       |
|                  | ADVANCED MEDICAL                         | 83224 OVERSEAS HWY            |              |       |             |              |          |      |       |                           |
| 26               | SPECIALTIES                              | MM83                          | ISLAMORADA   | 33036 | 4.61        | 4            | 2        | N    | AE    | Clinical Laboratory       |
|                  | JOANNE F MAHONEY MD                      |                               |              |       |             |              |          |      |       |                           |
| 26               | PA                                       | 95360 OVERSEAS HWY 1          | KEY LARGO    | 33037 | 5.90        | 4            | 2        | N    | AE    | Clinical Laboratory       |
| 26               | KEY WEST UROLOGY<br>ASSOCIATES INC       | 1111 12TH STREET SUITE<br>108 | KEY WEST     | 33040 | 1.17        | 1            | 1        | N    | AE    | Clinical Laboratory       |
|                  | OLD TOWN COMMUNITY                       | 106                           | KET WEST     | 33040 | 1.17        | ı            | ı        | IN   | AL    | Cililical Laboratory      |
| 26               | HEALTH CENTER PA                         | 3134 NSIDE DRIVE              | KEY WEST     | 33040 | 2.23        | 1            | 1        | N    | AE    | Clinical Laboratory       |
| 26               | MICHAEL E BERMAN MD                      | 1411 WHITE ST                 | KEY WEST     | 33040 | 3.88        | 1            | 2        | N    | AE    | Clinical Laboratory       |
| 26               | MICHAEL D BURTON DO                      | 1446 KENNEDY DRIVE            | KEY WEST     | 33040 | 1.98        | 1            | 1        | N    | AE    | Clinical Laboratory       |
|                  | LOWER KEYS MEDICAL                       |                               |              |       |             |              |          |      |       | ,                         |
| 26               | CENTER                                   | 5900 COLLEGE ROAD             | KEY WEST     | 33040 | 1.85        | 1            | 1        | N    | AE    | Clinical Laboratory       |
|                  | MONROE COUNTY HEALTH                     |                               |              |       |             |              |          |      |       |                           |
| 26               | DEPARTMENT HEALTH C                      | 1200 KENNEDY DR               | KEY WEST     | 33041 | 2.21        | 1            | 1        | N    | AE    | Clinical Laboratory       |
| 26               | MONROE COUNTY HEALTH DEPARTMENT / ROOSEV | 105 OLIVIA ST                 | KEY WEST     | 33041 | 8.00        | 1            | 4        | N    | X500  | Clinical Laboratory       |

| Facility<br>Type | Name                                     | Address                 | City      | Zip   | DEM<br>Elev | Evac<br>Zone | Surge | Fire  | Flood | Detail               |
|------------------|------------------------------------------|-------------------------|-----------|-------|-------------|--------------|-------|-------|-------|----------------------|
| Туре             | SOUTHERN MEDICAL                         | Address                 | City      | ΖΙΡ   | ciev        | Zone         | Surge | riie  | FIOOU | Detail               |
| 26               | GROUP                                    | 1111 12TH ST #210       | KEY WEST  | 33040 | 1.17        | 1            | 1     | N     | AE    | Clinical Laboratory  |
| 26               | STARKS PEDIATRICS                        | 2407 N ROOSEVELT BLVD   | KEY WEST  | 33040 | 2.35        | 1            | 1     | N     | AE    | Clinical Laboratory  |
| 20               | GEORGE D PETERSON MD                     | 5450 MACDONALD AVENUE   | KLI WLJI  | 33040 | 2.33        |              | '     | IN    | ΛL    | Cililical Eaboratory |
| 26               | PA                                       | SUITE 12                | KEY WEST  | 33040 | 1.73        | 1            | 1     | N     | AE    | Clinical Laboratory  |
|                  | KEY WEST                                 |                         |           |       | _           |              |       |       |       |                      |
|                  | CARDIOVASCULAR CENTER                    |                         |           |       |             |              |       |       |       |                      |
| 26               | OF EXCELL                                | 3401 NORTHSIDE DR       | KEY WEST  | 33040 | 3.10        | 1            | 2     | N     | AE    | Clinical Laboratory  |
|                  |                                          | 3142 NORTHSIDE DR STE   |           |       |             |              |       |       |       |                      |
| 26               | WOMANKIND INC                            | 101                     | KEY WEST  | 33040 | 2.17        | 1            | 1     | N     | AE    | Clinical Laboratory  |
|                  |                                          | 5450 MACDONALD AVE      |           |       | 4 = 0       |              | _     |       |       |                      |
| 26               | KELLEY VALLE MD                          | SUITE 4                 | KEY WEST  | 33040 | 1.73        | 11           | 1     | N     | AE    | Clinical Laboratory  |
| 26               | RURAL HEALTH NETWORK OF MONROE COUNTY IN | 1623 SPALDING CT        | KEY WEST  | 33040 | 2.61        | 1            | 1     | N     | AE    | Clinical Laboratory  |
|                  |                                          |                         |           |       |             |              | •     |       |       | Clinical Laboratory  |
| 26               | SHARON V WARD MD PA<br>MARTINEZ MEDICAL  | 3224 N ROOSEVELT BLVD   | KEY WEST  | 33040 | 2.20        | 11           | 1     | N     | AE    | Clinical Laboratory  |
| 26               | LABORATORY                               | 3412 DUCK AVE           | KEY WEST  | 33040 | 4.65        | 1            | 2     | N     | AE    | Clinical Laboratory  |
| 20               | LOWER KEYS MEDICAL                       | 3412 DUCK AVE           | NET WEST  | 33040 | 4.03        | <u> </u>     |       | IN    | AL    | Cililical Laboratory |
| 26               | CENTER                                   | 5900 COLLEGE RD         | KEY WEST  | 33040 | 1.85        | 1            | 1     | N     | AE    | Clinical Laboratory  |
| 20               | LOWER KEYS MEDICAL                       | 3700 GGEEGE ND          | KET WEST  | 33010 | 1.00        | <u> </u>     |       | 1.4   | 7.1   | omnear Easoratory    |
| 26               | CENTER - LABOR & DELI                    | 5900 JR COLLEGE RD      | KEY WEST  | 33040 | 1.85        | 1            | 1     | N     | AE    | Clinical Laboratory  |
| 26               | KEY WEST DERMATOLOGY                     | 1010 KENNEDY DR STE 304 | KEY WEST  | 33040 | 3.00        | 1            | 1     | N     | AE    | Clinical Laboratory  |
|                  | NET TIEST DETRIBUTES                     | 8151 OVERSEAS HWY SUITE |           | 000.0 | 0.00        |              |       |       | 7     | ommean zazorato. ;   |
| 26               | JAMES W FORSTER MD PA                    | 400                     | MARATHON  | 33050 | 4.44        | 3            | 2     | N     | AE    | Clinical Laboratory  |
|                  | FISHERMENS HOSPITAL                      |                         |           |       |             |              |       |       |       |                      |
| 26               | CLINICAL LABORATORY                      | 3301 OVERSEAS HWY       | MARATHON  | 33050 | 5.07        | 3            | 2     | N     | AE    | Clinical Laboratory  |
|                  | FISHERMENS HOSPITAL -                    |                         |           |       |             |              |       |       |       |                      |
| 26               | CARDIOPULMONARY LA                       | 3301 OVERSEAS HWY       | MARATHON  | 33050 | 5.07        | 3            | 2     | N     | AE    | Clinical Laboratory  |
|                  | MONROE COUNTY HEALTH                     |                         |           |       |             |              |       |       |       |                      |
| 26               | DEPARTMENT/RUTH IVA                      | 3333 OVERSEAS HWY       | MARATHON  | 33050 | 4.81        | 3            | 2     | N     | AE    | Clinical Laboratory  |
| 24               | RURAL HEALTH NETWORK                     | 20EE OVEDSEAS HIGHWAY   | MADATION  | 22050 | E 00        | 2            | 2     | NI NI | ۸۲    | Clinical Laboratory  |
| 26               | OF MONROE COUNTY FL KEYS PATHOLOGY       | 2855 OVERSEAS HIGHWAY   | MARATHON  | 33050 | 5.09        | 3            | 2     | N     | AE    | Clinical Laboratory  |
| 26               | ASSOCIATES PA                            | 3301 OVERSEAS HWY       | MARATHON  | 33050 | 5.07        | 3            | 2     | N     | AE    | Clinical Laboratory  |
| 20               | SOUTH FLORIDA                            | 3301 OVERSEAS HVVI      | WARATION  | 33030 | 3.07        | <u> </u>     |       | 1 V   | ΛL    | Omnical Laboratory   |
|                  | PATHOLOGY LABORATORY                     | 11400 OVERSEAS HWY STE  |           | 1     |             |              |       |       |       |                      |
| 26               | PA                                       | 209                     | MARATHON  | 33050 | 4.72        | 3            | 2     | N     | AE    | Clinical Laboratory  |
|                  | MARINERS HOSPITAL                        |                         |           |       |             |              |       |       |       | ,                    |
| 26               | CLINICAL LAB                             | 91500 OVERSEAS HWY      | TAVERNIER | 33070 | 5.99        | 4            | 3     | N     | AE    | Clinical Laboratory  |

| Facility |                       |                         |           |       | DEM  | Evac |       |      |       |                          |
|----------|-----------------------|-------------------------|-----------|-------|------|------|-------|------|-------|--------------------------|
| Type     | Name                  | Address                 | City      | Zip   | Elev | Zone | Surge | Fire | Flood | Detail                   |
|          | MARINERS HOSPITAL     |                         |           |       |      |      |       |      |       |                          |
| 26       | BLOOD GAS LAB         | 91500 OVERSEAS HWY      | TAVERNIER | 33070 | 5.99 | 4    | 3     | N    | AE    | Clinical Laboratory      |
|          | MONROE COUNTY HEALTH  | 50 HIGHPOINT RD SUITE   |           |       |      |      |       |      |       |                          |
| 26       | DEPARTMENT            | 105                     | TAVERNIER | 33070 | 5.83 | 4    | 2     | N    | AE    | Clinical Laboratory      |
|          | FLORIDA KEYS          | 91550 OVERSEAS HWY STE  |           |       |      |      |       |      |       |                          |
| 26       | DERMATOLOGY LLC       | 207                     | TAVERNIER | 33073 | 5.58 | 4    | 3     | Υ    | AE    | Clinical Laboratory      |
|          | GUIDANCE CLINIC OF    |                         |           |       |      |      |       |      |       | Residential Treatment    |
| 32       | MIDDLE KEYS (RTF)     | 3000 41ST STREET OCEAN  | MARATHON  | 33050 | 1.22 | 3    | 1     | N    | ΑE    | Facility                 |
|          | KEY WEST CONVALESCENT |                         |           |       |      |      |       |      |       |                          |
| 35       | CENTER, INC.          | 5860 W JR. COLLEGE ROAD | KEY WEST  | 33040 | 1.60 | 1    | 1     | N    | AE    | Skilled Nursing Facility |
|          | PLANTATION KEY        |                         |           |       |      |      |       |      |       |                          |
| 35       | CONVALESCENT CENTER   | 48 HIGH POINT ROAD      | TAVERNIER | 33070 | 5.84 | 4    | 2     | N    | ΑE    | Skilled Nursing Facility |