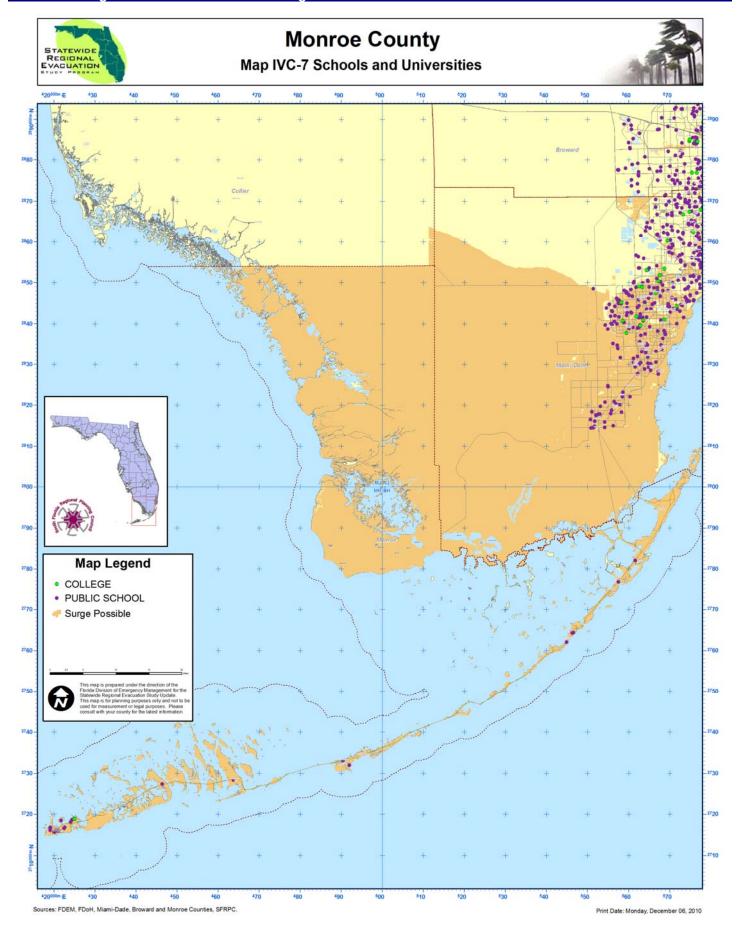

#### D. Critical Facility Vulnerability Analysis

Considerable staff resources were expended to update the critical facilities inventory. Specific attention was paid to health care facilities such as hospitals and nursing homes; emergency response agencies, hazardous materials, mobile home parks, schools and colleges and community centers. Where possible, communications resources and community infrastructure, and utilities such as water and wastewater facilities, were located by latitude and longitude and overlaid on the storm tide limits map. Each facility has the name, location, latitude/longitude coordinates, description, critical code and results of the 2010 surge analysis based on the most accurate topographic data and the Sea, Lake and Overland Surges from Hurricanes (SLOSH) model.

The Critical Facility Inventory (database) includes a comprehensive list of critical facilities identified by the State and County Emergency Management agencies. This inventory is not published as part of the report. However, selected facilities that may require evacuation or mitigation, based on vulnerability to storm surge, flooding or fire, or that are located within a county evacuation zone, are identified in the tables that follow. The tables include

- Facility Type Code (see Table IV-12);
- Name, Address, City and Zip code;
- DEM Elev Elevation of the facility based on the Digital Elevation Model, in feet;
- Evac Zone County evacuation zone where the facility is located, where "X" means not in a county evacuation zone;
- Surge Lowest category storm surge zone based on the SLOSH model, where "0" means not in a surge zone;
- Fire Wildfire Interface / Level of Concern (Yes/No);
- Flood Freshwater flooding based on the Federal Emergency Management Agency Flood Maps, where "X" means not in a flood zone (see Table II-10); and
- Description of the Facility Type Code.