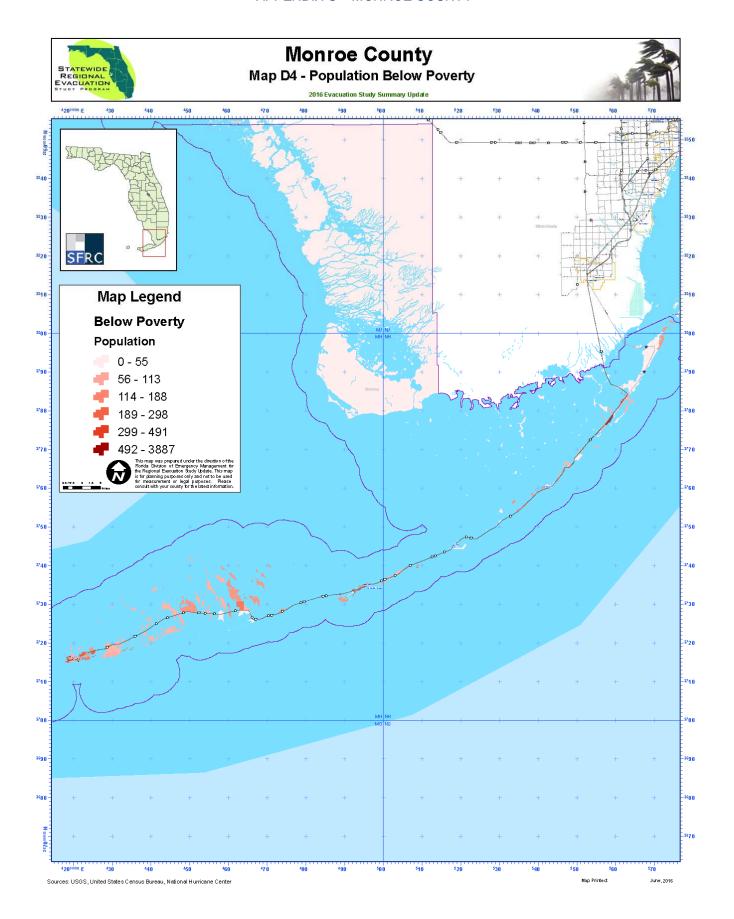

#### **Location Maps**

| D. | Census | Mai | ps |
|----|--------|-----|----|
|----|--------|-----|----|

| The  | maps   | that   | follow  | depict | а | graphical | representation | of | the | key | demographics | that | affect | an |
|------|--------|--------|---------|--------|---|-----------|----------------|----|-----|-----|--------------|------|--------|----|
| evac | uation | in a ( | County. |        |   |           |                |    |     |     |              |      |        |    |
|      |        |        |         |        |   |           |                |    |     |     |              |      |        |    |