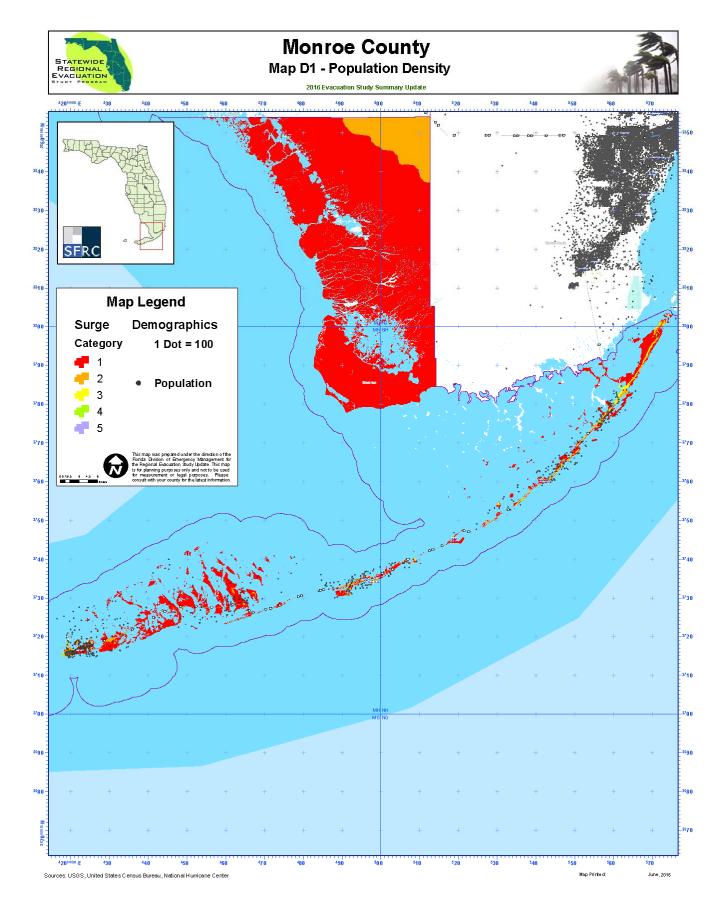

#### **Location Maps**

| D. | Census | Mai | ps |
|----|--------|-----|----|
|----|--------|-----|----|

| The  | maps   | that   | follow  | depict | а | graphical | representation | of | the | key | demographics | that | affect | an |
|------|--------|--------|---------|--------|---|-----------|----------------|----|-----|-----|--------------|------|--------|----|
| evac | uation | in a ( | County. |        |   |           |                |    |     |     |              |      |        |    |
|      |        |        |         |        |   |           |                |    |     |     |              |      |        |    |