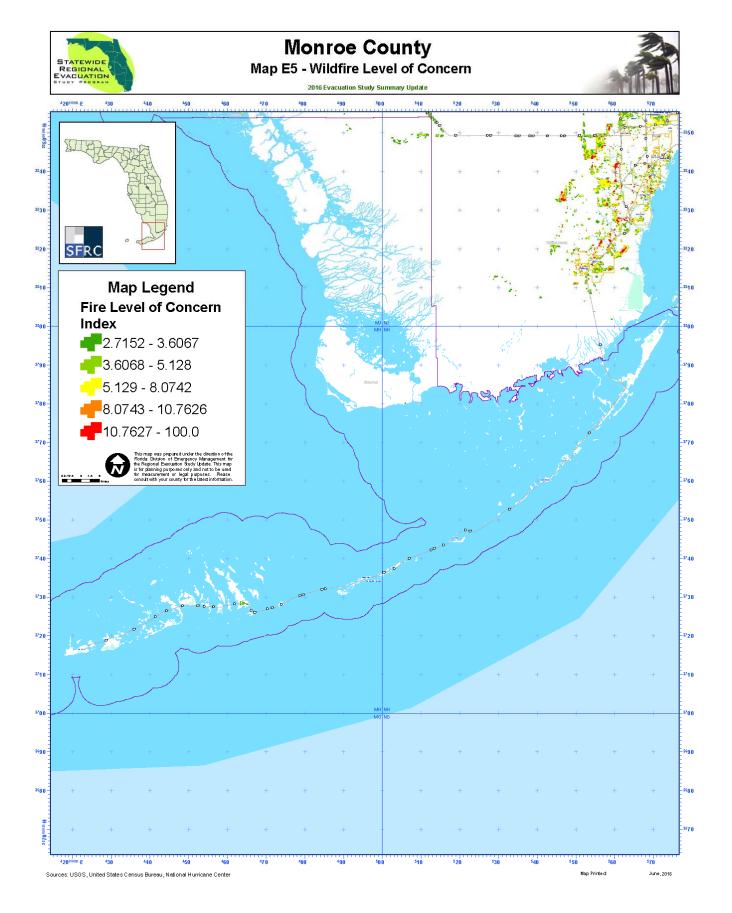

## Wildfire

In the last decade, there have been on average 3,361 wildfires a year throughout the State of Florida (Florida Forest Service, 2011). Although fire is a naturally occurring element in Florida ecosystems, the continued development of housing and infrastructure within wildland areas and forests presents a wildfire hazard that will continue to escalate as residential development continues to encroach on natural areas.