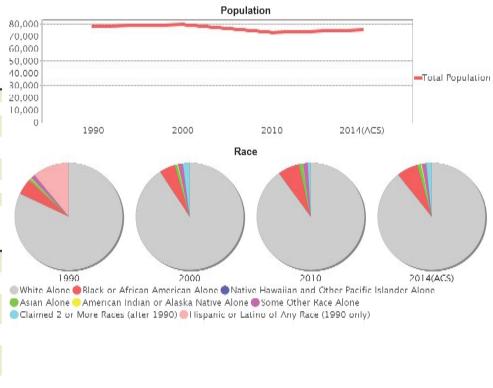

#### Monroe

Area: 1,064.309 square miles

Jurisdiction(s): Cities: NA

**General Population Trends** 

| Description                      | 1990   | 2000   | 2010   | 2014(ACS) |
|----------------------------------|--------|--------|--------|-----------|
| Total Population                 | 78,024 | 79,589 | 73,065 | 75,208    |
| Total Households                 | 33,583 | 35,086 | 29,791 | 28,418    |
| Average Persons<br>per Acre      | 0.117  | 0.117  | 0.107  | 0.11      |
| Average Persons<br>per Household | 2.323  | 2.229  | 2.00   | 2.57      |
| Average Persons<br>per Family    | 2.80   | 2.828  | 3.126  | 3.361     |
| Males                            | 40,976 | 42,327 | 38,795 | 39,931    |
| Females                          | 37,048 | 37.262 | 34.270 | 35,277    |

Race and Ethnicity Trends

| Description                                            | 1990           | 2000           | 2010           | 2014(ACS)      |
|--------------------------------------------------------|----------------|----------------|----------------|----------------|
| White Alone                                            | 71,840         | 72,214         | 65,742         | 67,153         |
|                                                        | (92.07%)       | (90.73%)       | (89.98%)       | (89.29%)       |
| Black or African                                       | 4,203          | 3,760          | 4,698          | 4,826          |
| American Alone                                         | (5.39%)        | (4.72%)        | (6.43%)        | (6.42%)        |
| Native Hawalian<br>and Other Pacific<br>Islander Alone | (NA)           | (0.04%)        | (0.07%)        | (0.01%)        |
| Asian Alone                                            | 576            | 566            | 802            | 746            |
|                                                        | (0.74%)        | (0.71%)        | (1.10%)        | (0.99%)        |
| American Indian or<br>Alaska Native<br>Alone           | 258<br>(0.33%) | 262<br>(0.33%) | 107<br>(0.15%) | 280<br>(0.37%) |
| Some Other Race                                        | 1,093          | 1,113          | 1,066          | 1,003          |
| Alone                                                  | (1.40%)        | (1.40%)        | (1.46%)        | (1.33%)        |
| Claimed 2 or More                                      | (NA)           | 1,639          | 602            | 1,195          |
| Races                                                  |                | (2.06%)        | (0.82%)        | (1.59%)        |
| Hispanic or Latino                                     | 9,580          | 12,500         | 14,324         | 16,306         |
| of Any Race                                            | (12.28%)       | (15.71%)       | (19.60%)       | (21.68%)       |
| Not Hispanic or                                        | 68,444         | 67,089         | 58,741         | 58,902         |
| Latino                                                 | (87.72%)       | (84.29%)       | (80.40%)       | (78.32%)       |
| Minority                                               | 21,001         | 18,062         | 21,001         | 22,893         |
|                                                        | (26.92%)       | (22.69%)       | (28.74%)       | (30.44%)       |