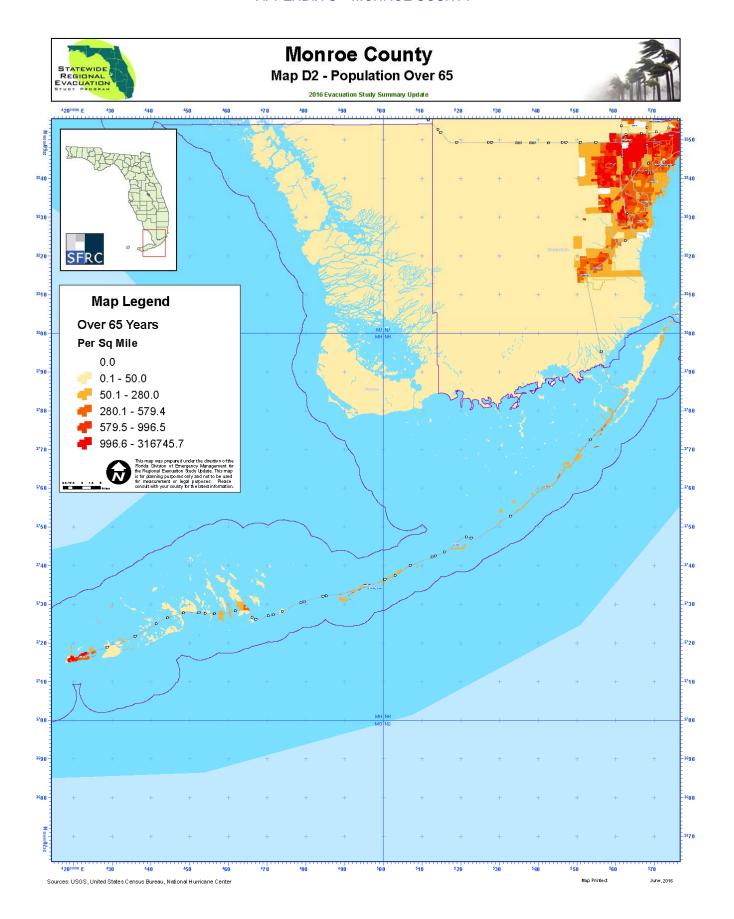

#### **Location Maps**

| D. | Census | Mai | ps |
|----|--------|-----|----|
|----|--------|-----|----|

| The  | maps   | that   | follow  | depict | а | graphical | representation | of | the | key | demographics | that | affect | an |
|------|--------|--------|---------|--------|---|-----------|----------------|----|-----|-----|--------------|------|--------|----|
| evac | uation | in a ( | County. |        |   |           |                |    |     |     |              |      |        |    |
|      |        |        |         |        |   |           |                |    |     |     |              |      |        |    |