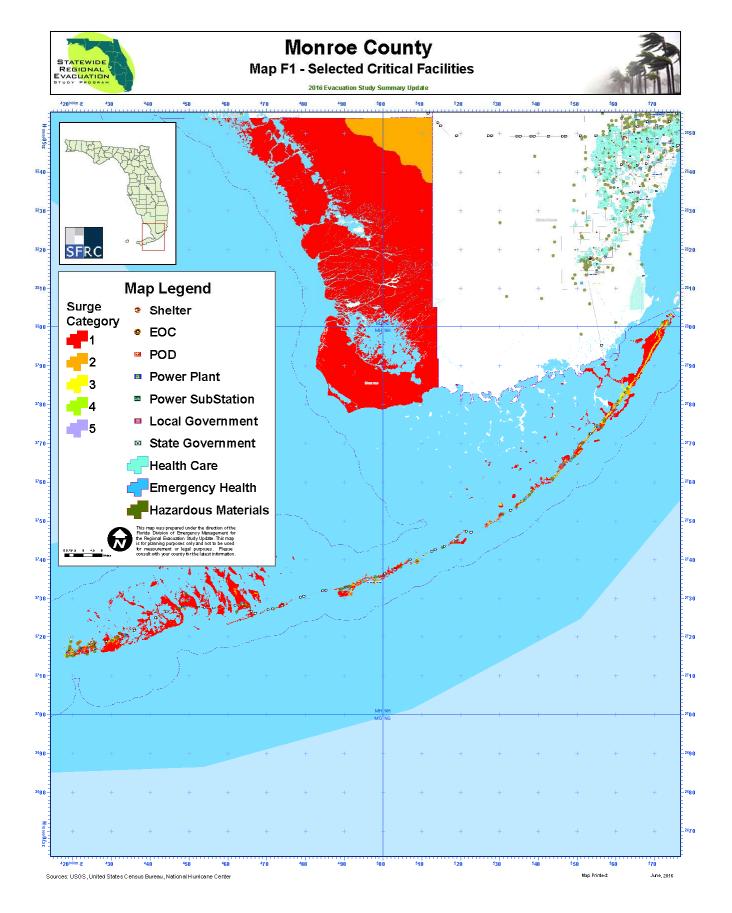

The Critical Facility Inventory (Data base) includes a comprehensive list of critical facilities identified by the State and County Emergency Management Agencies. This inventory is not published as part of the report. However, selected facilities that may require evacuation or mitigation are identified in Map F1 and Tables 1 and 2. The tables indicate vulnerability from storm surge (based on the SLOSH model), location in an Evacuation Zone, freshwater flooding (based on the FEMA Flood Maps) and wildfire (Wildfire Interface/Levels of Concern).