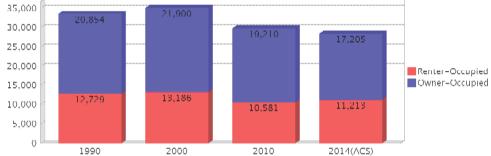

**Housing Trends** 

| Description                            | 1990              | 2000             | 2010             | 2014(ACS)        |
|----------------------------------------|-------------------|------------------|------------------|------------------|
| Total                                  | 46,215            | 51,617           | 52,847           | 52,861           |
| Units per Acre                         | 0.07              | 0.076            | 0.078            | 0.078            |
| Single-Family Units                    | 17,113            | 28,415           | 32,311           | 31,297           |
| Multi-Family Units                     | 8,250             | 12,609           | 12,442           | 13,410           |
| Mobile Home Units                      | 6,791             | 9,814            | 7,919            | 8,022            |
| Owner-Occupied<br>Units                | 20,854            | 21,900           | 19,210           | 17,205           |
| Renter-Occupied<br>Units               | 12,729            | 13,186           | 10,581           | 11,213           |
| Vacant Units                           | 12,632            | 16,531           | 23,056           | 24,443           |
| Median Housing<br>Value                | \$147,800         | \$195,700        | \$503,900        | \$379,700        |
| Occupied Housing<br>Units w/No Vehicle | 3,393<br>(10.10%) | 3,137<br>(8.94%) | 2,399<br>(8.05%) | 2,175<br>(7.65%) |