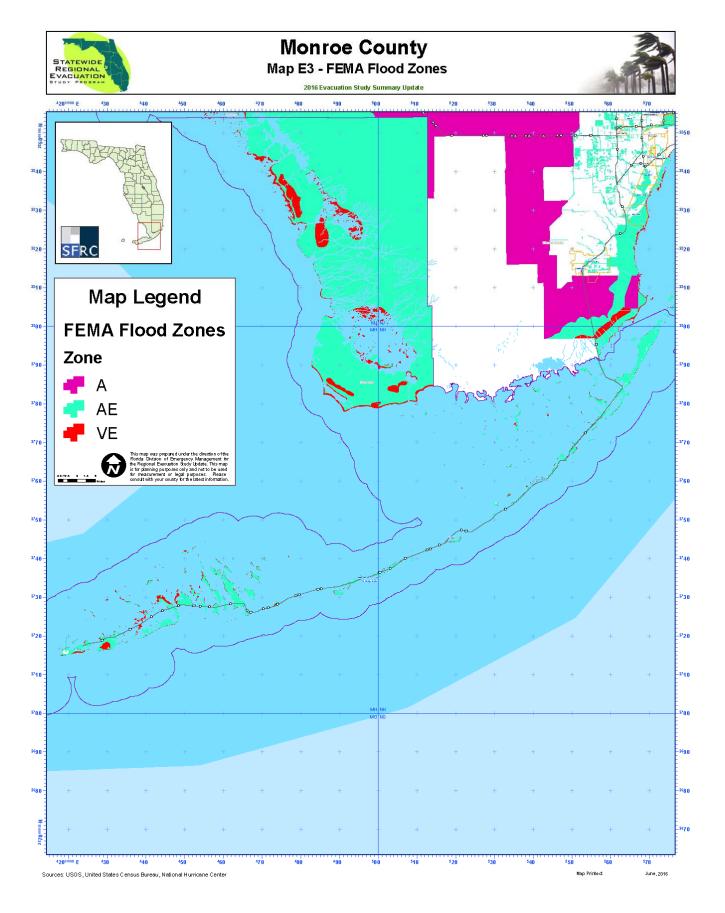

Regarding hurricane evacuation, however, rainfall may cause

the early inundation of roadways sought as evacuation routes by vehicles attempting to escape from areas vulnerable to the approaching storm surge. In addition, given Florida climatology and the normal summer weather, flooding may occur as a disassociated event prior to the hurricane, flooding evacuation routes, and saturating the ground. FEMA defined Flood Zones are presented in Map E3 below.