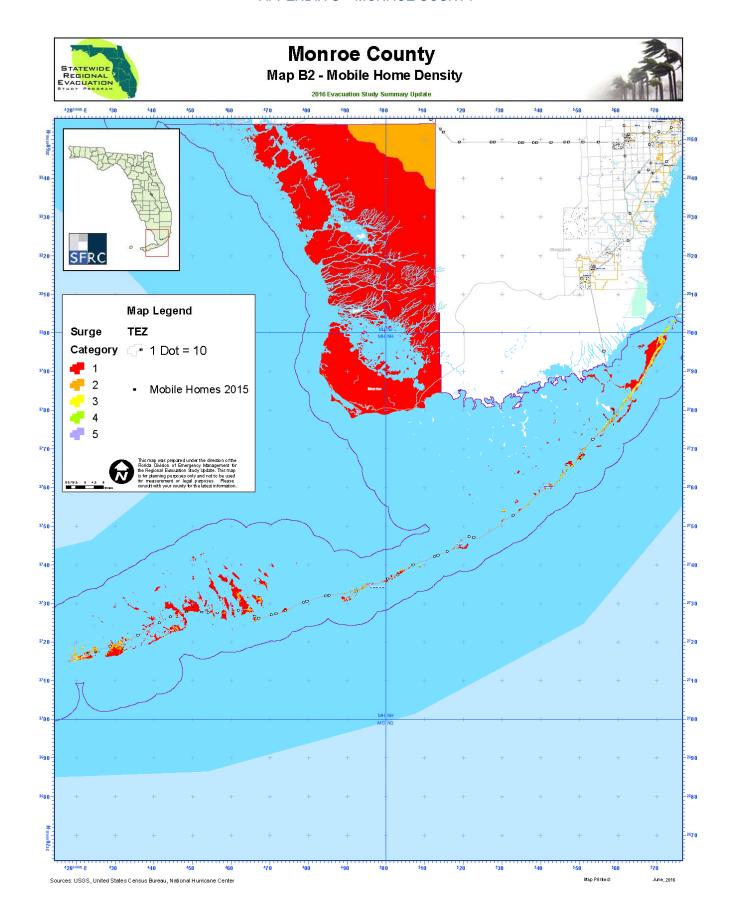

## B. Small Area Data

Small Area Data is used with the Regional Evacuation Transportation Model. The data is gathered for three time periods – 2010, 2015 and 2020. This data is centered on housing units and provides for the number of site-built and mobile homes in each County. The maps below depict the density of both site built homes and mobile homes in Monroe County.

Table B1. Small Area Data

|                                      | 2010   | 2015   | 2020   |
|--------------------------------------|--------|--------|--------|
| Total Dwelling Unit Site-Built Homes | 44,631 | 46,265 | 48,782 |
| Occupied Site-Built Homes            | 28,028 | 28,674 | 30,108 |
| Population in Site-Built Homes       | 61,126 | 69,094 | 72,631 |
| Vehicles in Site-Built Homes         | 44,036 | 45,398 | 47,779 |
| Total Dwelling Unit Mobile Homes     | 8,133  | 7,523  | 6,886  |
| Occupied Mobile Homes                | 4,601  | 4,483  | 4,137  |
| Population in Mobile Homes           | 9,944  | 10,052 | 9,340  |
| Vehicles in Mobile Homes             | 7,232  | 7,064  | 6,491  |
| Hotel-Motel Units                    | 13,765 | 13,751 | 13,751 |
| Population in Hotel-Motel Units      | 35,103 | 35,068 | 35,068 |
| Vehicles in Hotel-Motel Units        | 12,872 | 12,859 | 12,859 |