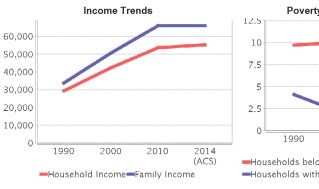

#### Income Trends

| Description                                    | 1990     | 2000     | 2010     | 2014(ACS) |
|------------------------------------------------|----------|----------|----------|-----------|
| Median Household<br>Income                     | \$29,351 | \$42,283 | \$53,821 | \$55,449  |
| Median Family<br>Income                        | \$33,906 | \$50,734 | \$66,152 | \$66,098  |
| Population below<br>Poverty Level              | 10.77%   | 10.18%   | 10.76%   | 13.90%    |
| Households below<br>Poverty Level              | 9.70%    | 10.09%   | 9.78%    | 12.00%    |
| Households with<br>Public Assistance<br>Income | 4.13%    | 1.95%    | 1.24%    | 1.75%     |