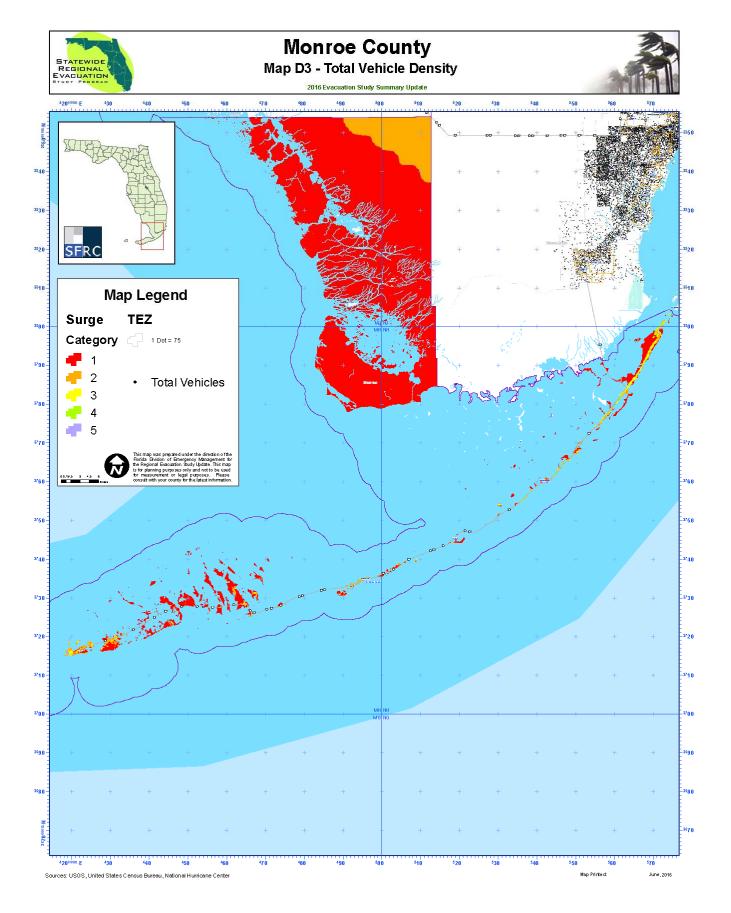

#### **Location Maps**

| D. | Census | Mai | ps |
|----|--------|-----|----|
|----|--------|-----|----|

| The  | maps   | that   | follow  | depict | а | graphical | representation | of | the | key | demographics | that | affect | an |
|------|--------|--------|---------|--------|---|-----------|----------------|----|-----|-----|--------------|------|--------|----|
| evac | uation | in a ( | County. |        |   |           |                |    |     |     |              |      |        |    |
|      |        |        |         |        |   |           |                |    |     |     |              |      |        |    |