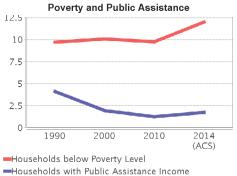

#### Income Trends

| Description                                    | 1990     | 2000     | 2010     | 2014(ACS) |
|------------------------------------------------|----------|----------|----------|-----------|
| Median Household<br>Income                     | \$29,351 | \$42,283 | \$53,821 | \$55,449  |
| Median Family<br>Income                        | \$33,906 | \$50,734 | \$66,152 | \$66,098  |
| Population below<br>Poverty Level              | 10.77%   | 10.18%   | 10.76%   | 13.90%    |
| Households below<br>Poverty Level              | 9.70%    | 10.09%   | 9.78%    | 12.00%    |
| Households with<br>Public Assistance<br>Income | 4.13%    | 1.95%    | 1.24%    | 1.75%     |