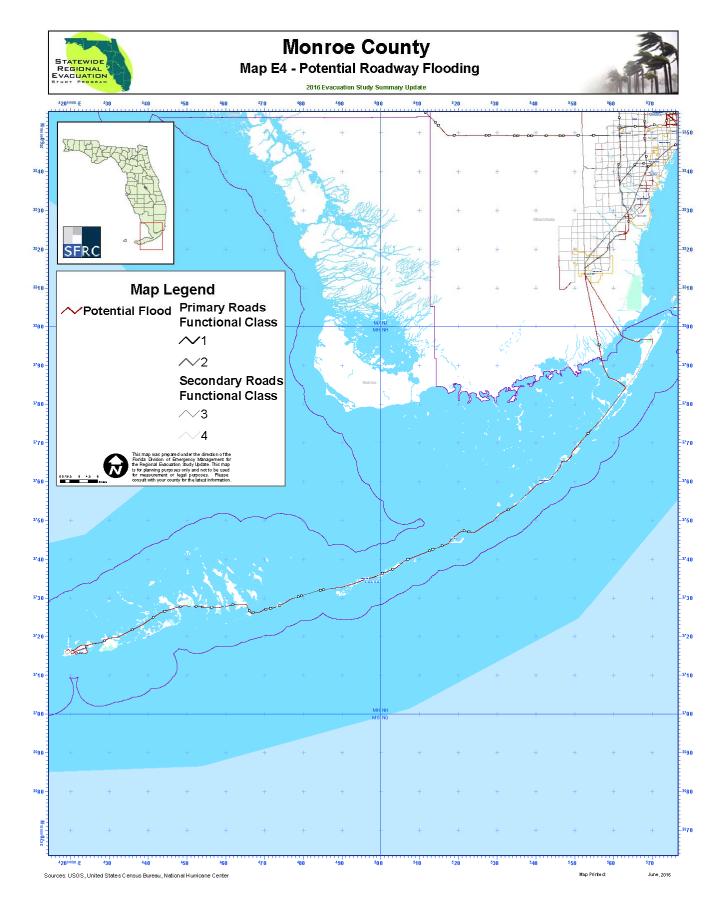

Those roadways known historically to be vulnerable from freshwater flooding have been identified by the county and municipal emergency management/law enforcement/ emergency response personnel. These routes, including those which were inundated or forced to close during recent flooding events or are within a 100-Year Flood Plain as identified by FEMA, are presented in Map E4 below.