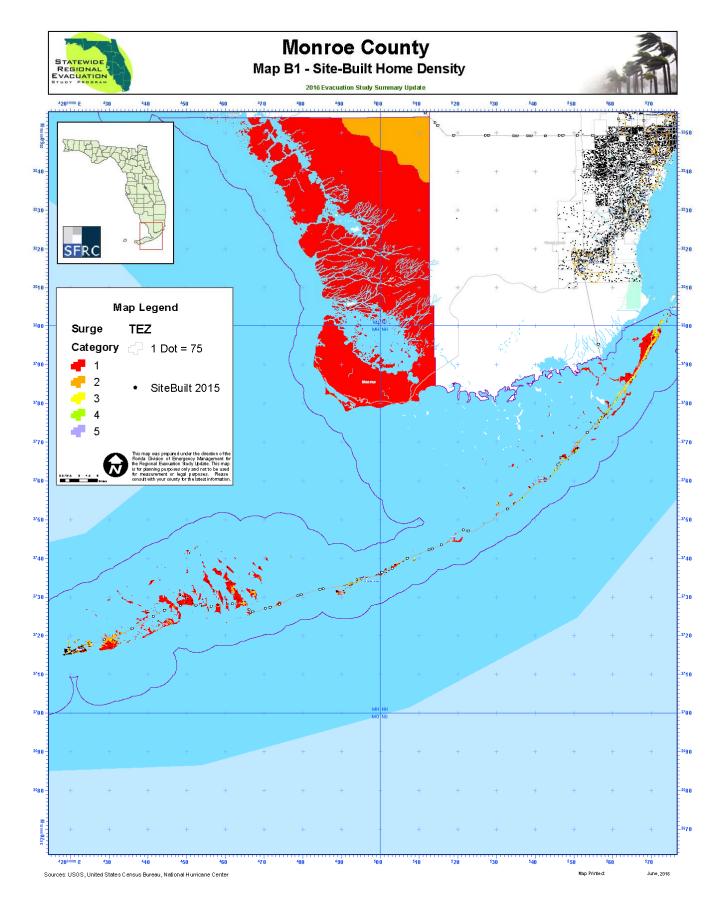

## B. Small Area Data

Small Area Data is used with the Regional Evacuation Transportation Model. The data is gathered for three time periods – 2010, 2015 and 2020. This data is centered on housing units and provides for the number of site-built and mobile homes in each County. The maps below depict the density of both site built homes and mobile homes in Monroe County.

Table B1. Small Area Data

|                                      | 2010   | 2015   | 2020   |
|--------------------------------------|--------|--------|--------|
| Total Dwelling Unit Site-Built Homes | 44,631 | 46,265 | 48,782 |
| Occupied Site-Built Homes            | 28,028 | 28,674 | 30,108 |
| Population in Site-Built Homes       | 61,126 | 69,094 | 72,631 |
| Vehicles in Site-Built Homes         | 44,036 | 45,398 | 47,779 |
| Total Dwelling Unit Mobile Homes     | 8,133  | 7,523  | 6,886  |
| Occupied Mobile Homes                | 4,601  | 4,483  | 4,137  |
| Population in Mobile Homes           | 9,944  | 10,052 | 9,340  |
| Vehicles in Mobile Homes             | 7,232  | 7,064  | 6,491  |
| Hotel-Motel Units                    | 13,765 | 13,751 | 13,751 |
| Population in Hotel-Motel Units      | 35,103 | 35,068 | 35,068 |
| Vehicles in Hotel-Motel Units        | 12,872 | 12,859 | 12,859 |