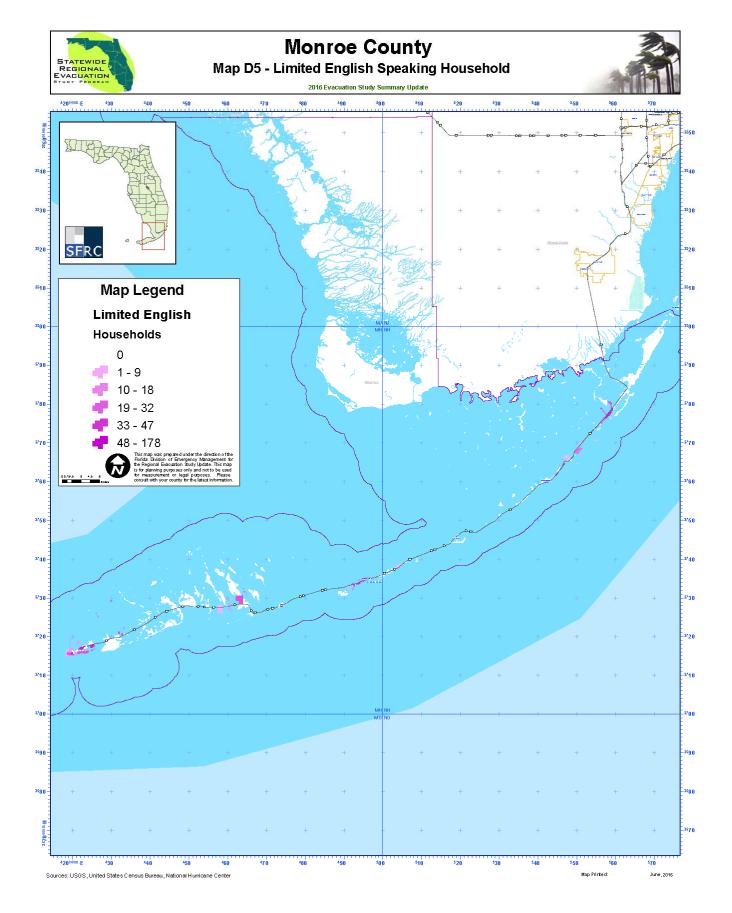

#### **Location Maps**

| D. | Census | Mai | ps |
|----|--------|-----|----|
|----|--------|-----|----|

| The  | maps   | that   | follow  | depict | а | graphical | representation | of | the | key | demographics | that | affect | an |
|------|--------|--------|---------|--------|---|-----------|----------------|----|-----|-----|--------------|------|--------|----|
| evac | uation | in a ( | County. |        |   |           |                |    |     |     |              |      |        |    |
|      |        |        |         |        |   |           |                |    |     |     |              |      |        |    |