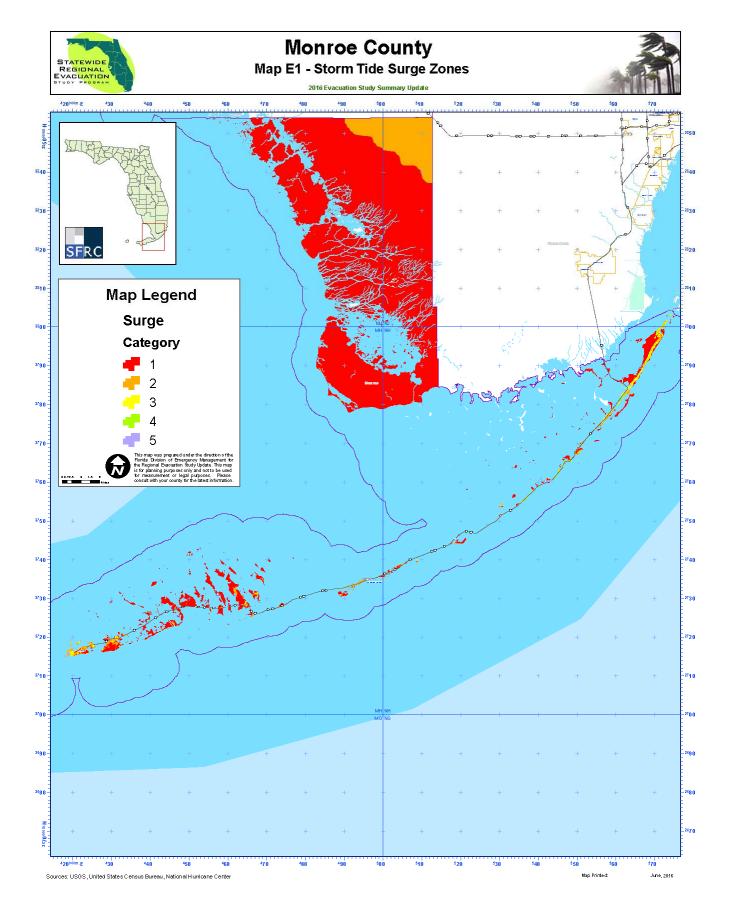

## **Storm Surge**

Storm surge is the abnormal rise in water level caused by the wind and pressure forces of a hurricane or tropical storm. Storm surge produces most of the flood damage and drowning associated with storms that make landfall or that closely approach the coastline. Of the hurricane hazards, storm surge is considered the most dangerous, as nine out of ten hurricane-related deaths are caused by drowning. The County storm tide surge zones and evacuation zones can be found in Maps E1 and E2 below.