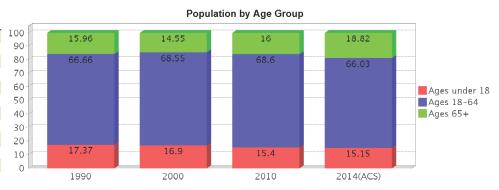

## Age Trends Description

| Description      | 1990   | 2000   | 2010   | 2014(ACS) |
|------------------|--------|--------|--------|-----------|
| Under Age 5      | 5.73%  | 4.13%  | 4.31%  | 4.52%     |
| Ages 5-17        | 11.64% | 12.77% | 11.09% | 10.63%    |
| Ages 18-21       | 3.98%  | 3.31%  | 3.76%  | 3.87%     |
| Ages 22-29       | 12.15% | 9.10%  | 9.65%  | 9.34%     |
| Ages 30-39       | 18.63% | 15.57% | 12.80% | 12.59%    |
| Ages 40-49       | 14.63% | 19.15% | 15.59% | 14.03%    |
| Ages 50-64       | 17.28% | 21.43% | 26.80% | 26.20%    |
| Age 65 and Over  | 15.96% | 14.55% | 16.00% | 18.82%    |
| -Ages 65-74      | 10.53% | 8.88%  | 9.64%  | 11.75%    |
| -Ages 75-84      | 4.54%  |        | 4.91%  | 4.91%     |
| -Age 85 and Over | 0.89%  | 0.99%  | 1.45%  | 2.16%     |
| Median Age       | NA     | 43     | 46     | 47        |