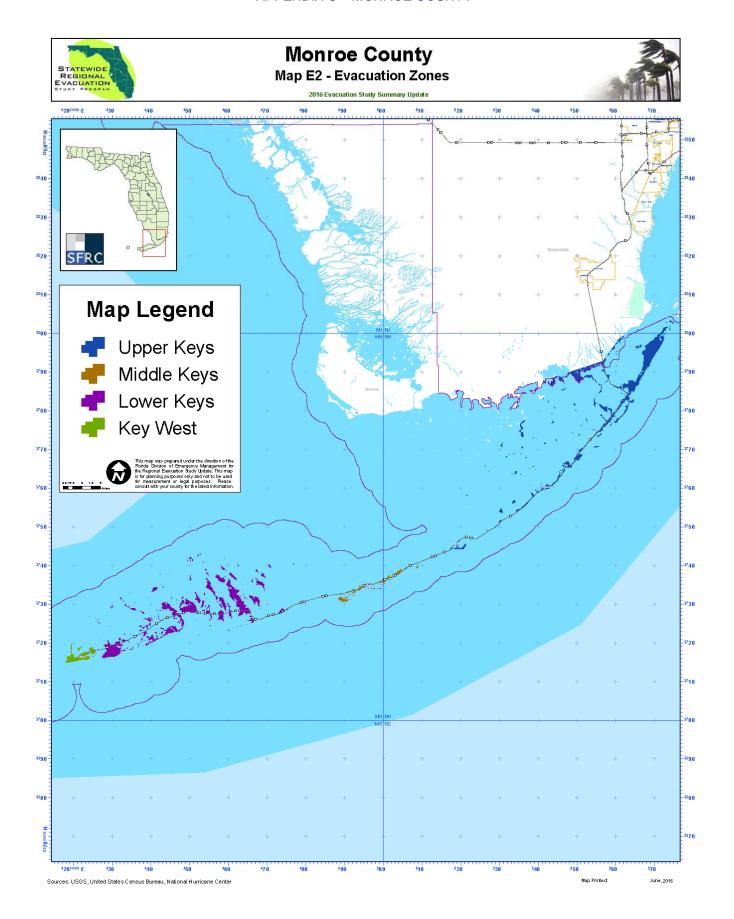

## **Storm Surge**

Storm surge is the abnormal rise in water level caused by the wind and pressure forces of a hurricane or tropical storm. Storm surge produces most of the flood damage and drowning associated with storms that make landfall or that closely approach the coastline. Of the hurricane hazards, storm surge is considered the most dangerous, as nine out of ten hurricane-related deaths are caused by drowning. The County storm tide surge zones and evacuation zones can be found in Maps E1 and E2 below.