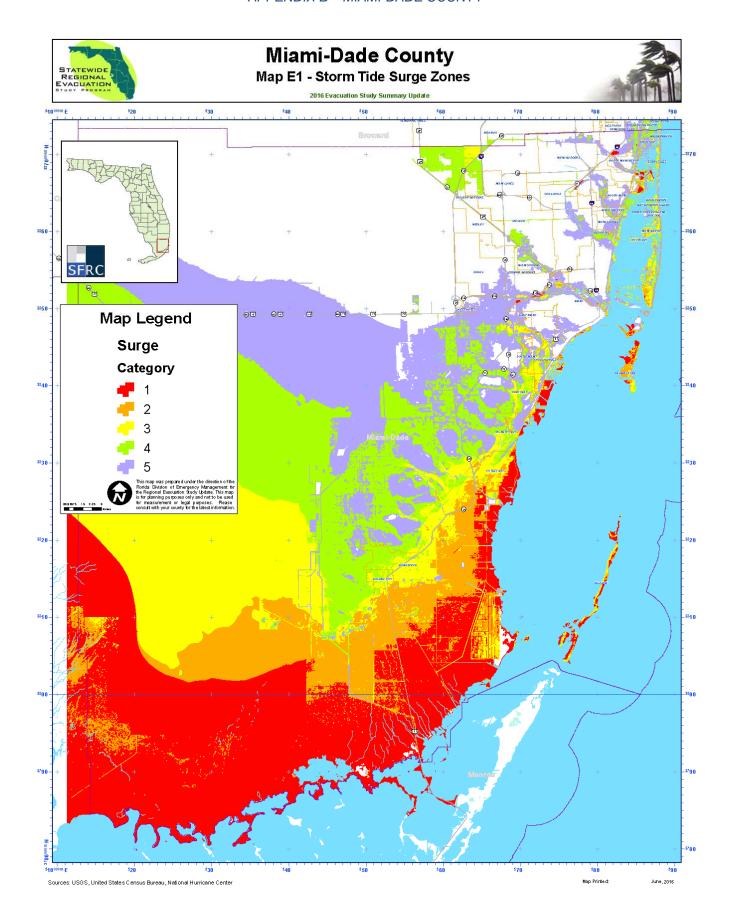

# **Storm Surge**

Storm surge is the abnormal rise in water level caused by the wind and pressure forces of a hurricane or tropical storm. Storm surge produces most of the flood damage and drowning associated with storms that make landfall or that closely approach the coastline. Of the hurricane hazards, storm surge is considered the most dangerous, as nine out of ten hurricane-related deaths are caused by drowning. The County storm tide surge zones and evacuation zones can be found in Maps E1 and E2 below.