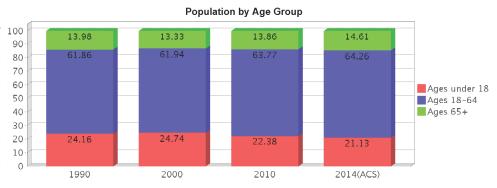

#### Age Trends

| Description      | 1990   | 2000   | 2010   | 2014(ACS) |
|------------------|--------|--------|--------|-----------|
| Under Age 5      | 7.21%  | 6.43%  | 6.20%  | 5.90%     |
| Ages 5-17        | 16.95% | 18.31% | 16.18% | 15.23%    |
| Ages 18-21       | 5.60%  | 5.24%  | 5.83%  | 5.49%     |
| Ages 22-29       | 13.10% | 10.97% | 10.98% | 11.33%    |
| Ages 30-39       | 16.06% | 16.33% | 14.14% | 13.84%    |
| Ages 40-49       | 12.47% | 14.49% | 15.67% | 15.20%    |
| Ages 50-64       | 14.63% | 14.90% | 17.15% | 18.40%    |
| Age 65 and Over  | 13.98% | 13.33% | 13.86% | 14.61%    |
| -Ages 65-74      | 7.54%  | 7.23%  | 7.34%  | 7.74%     |
| -Ages 75-84      | 4.88%  | 4.41%  | 4.71%  | 4.84%     |
| -Age 85 and Over | 1.55%  | 1.69%  | 1.81%  | 2.02%     |
| Median Age       | NA     | 36     | 38     | 39        |