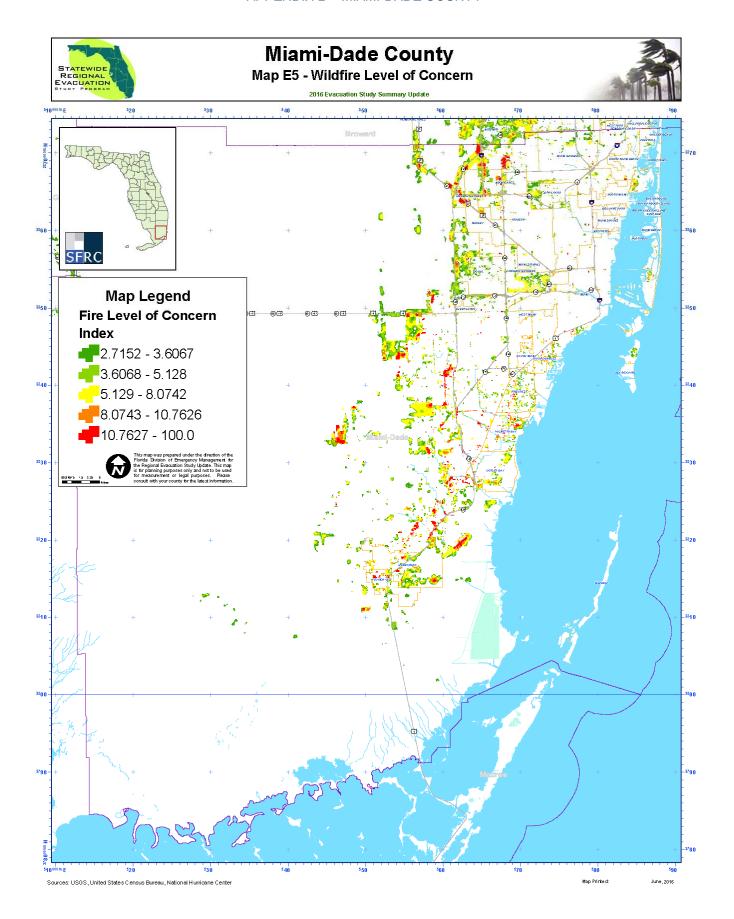

# Wildfire

In the last decade, there have been on average 3,361 wildfires a year throughout the State of Florida (Florida Forest Service, 2011). Although fire is a naturally occurring element in Florida ecosystems, the continued development of housing and infrastructure within wildland areas and forests presents a wildfire hazard that will continue to escalate as residential development continues to encroach on natural areas.