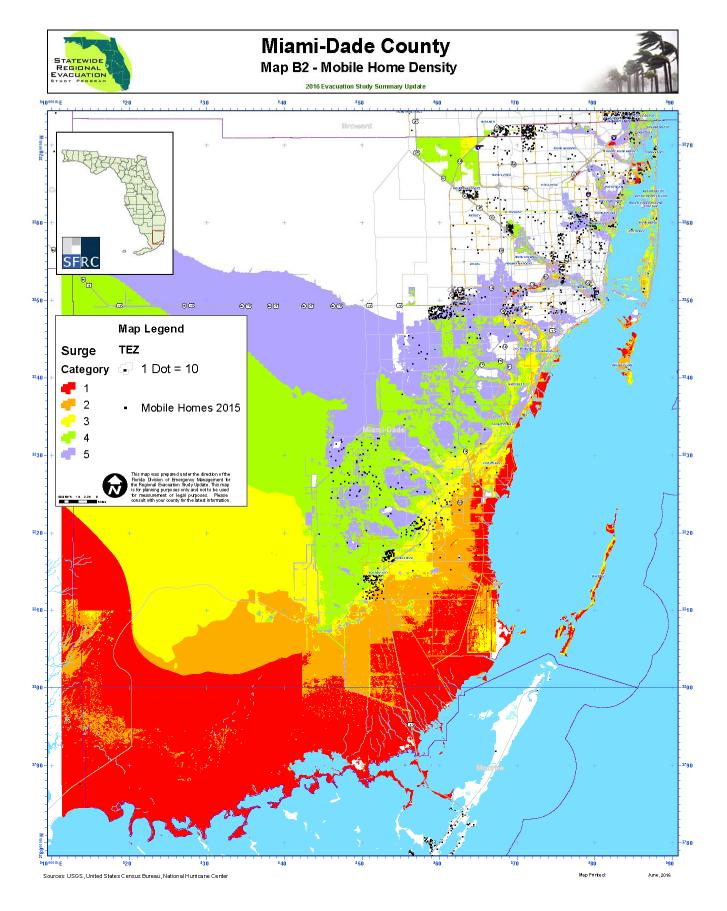

# B. Small Area Data

Small Area Data is used with the Regional Evacuation Transportation Model. The data is gathered for three time periods – 2010, 2015 and 2020. This data is centered on housing units and provides for the number of site-built and mobile homes in each County. The maps below depict the density of both site built homes and mobile homes in Miami-Dade County.