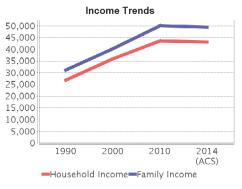

#### Income Trends

| Description                                    | 1990     | 2000     | 2010     | 2014(ACS) |
|------------------------------------------------|----------|----------|----------|-----------|
| Median Household<br>Income                     | \$26,909 | \$35,966 | \$43,605 | \$43,099  |
| Median Family<br>Income                        | \$31,113 | \$40,260 | \$50,065 | \$49,391  |
| Population below<br>Poverty Level              | 17.94%   | 17.97%   | 17.18%   | 20.51%    |
| Households below<br>Poverty Level              | 17.62%   | 18.10%   | 18.02%   | 20.68%    |
| Households with<br>Public Assistance<br>Income | 9.96%    | 6.01%    | 1.74%    | 2.10%     |