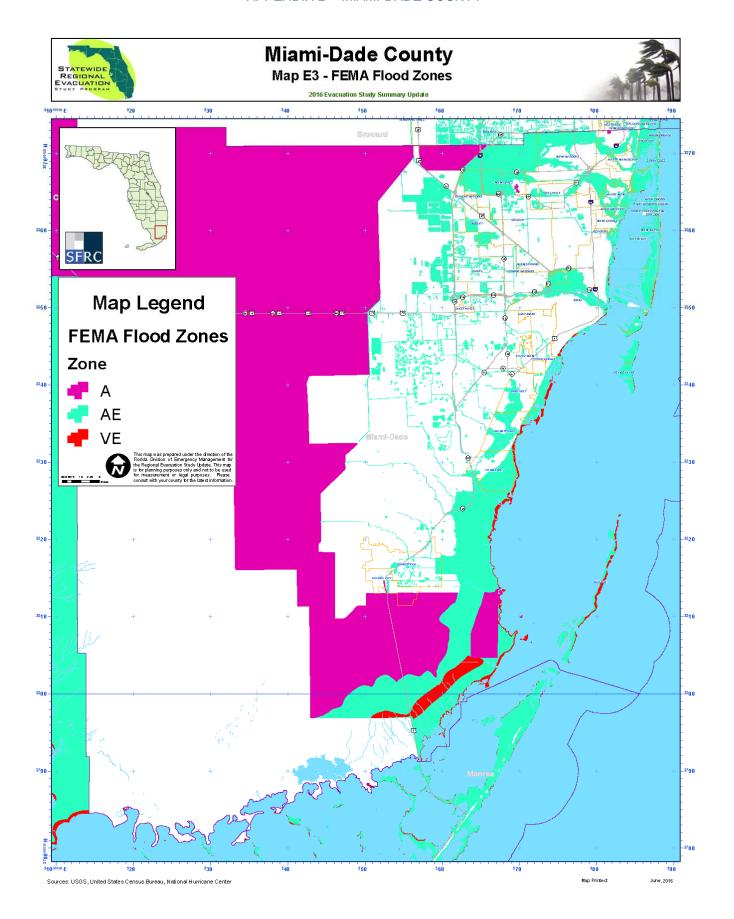

Regarding hurricane evacuation, however, rainfall may cause

the early inundation of roadways sought as evacuation routes by vehicles attempting to escape from areas vulnerable to the approaching storm surge. In addition, given Florida climatology and the normal summer weather, flooding may occur as a disassociated event prior to the hurricane, flooding evacuation routes, and saturating the ground. FEMA defined Flood Zones are presented in Map E3 below.