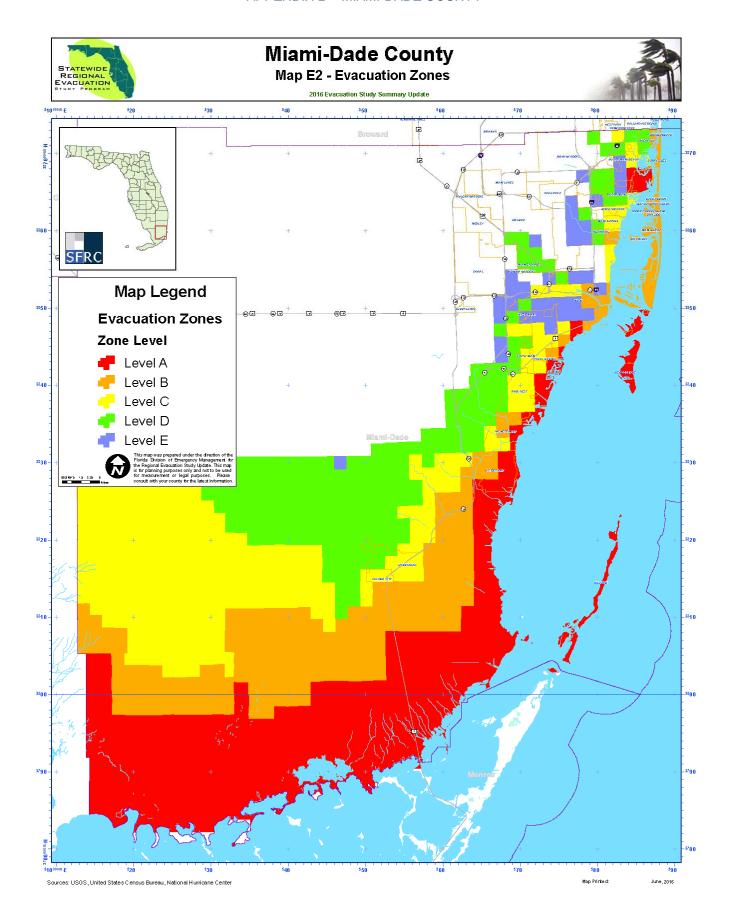

# **Storm Surge**

Storm surge is the abnormal rise in water level caused by the wind and pressure forces of a hurricane or tropical storm. Storm surge produces most of the flood damage and drowning associated with storms that make landfall or that closely approach the coastline. Of the hurricane hazards, storm surge is considered the most dangerous, as nine out of ten hurricane-related deaths are caused by drowning. The County storm tide surge zones and evacuation zones can be found in Maps E1 and E2 below.