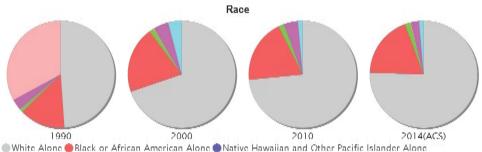

Race and Ethnicity Trends

| Description                                            | 1990             | 2000             | 2010             | 2014(ACS)        |
|--------------------------------------------------------|------------------|------------------|------------------|------------------|
| White Alone                                            | 1,413,015        | 1,570,990        | 1,794,730        | 1,963,920        |
|                                                        | (72.95%)         | (69.72%)         | (73.39%)         | (75.51%)         |
| Black or African                                       | 397,993          | 452,333          | 470,326          | 489,045          |
| American Alone                                         | (20.55%)         | (20.07%)         | (19.23%)         | (18.80%)         |
| Native Hawalian<br>and Other Pacific<br>Islander Alone | (NA)             | 605<br>(0.03%)   | 649<br>(0.03%)   | 701<br>(0.03%)   |
| Aslan Alone                                            | 25,869           | 30,692           | 38,813           | 41,005           |
|                                                        | (1.34%)          | (1.36%)          | (1.59%)          | (1.58%)          |
| American Indian or<br>Alaska Native<br>Alone           | 3,066<br>(0.16%) | 4,841<br>(0.21%) | 3,572<br>(0.15%) | 4,192<br>(0.16%) |
| Some Other Race                                        | 96,713           | 102,436          | 102,938          | 66,819           |
| Alone                                                  | (4.99%)          | (4.55%)          | (4.21%)          | (2.57%)          |
| Claimed 2 or More                                      | (NA)             | 91,465           | 34,346           | 35,179           |
| Races                                                  |                  | (4.06%)          | (1.40%)          | (1.35%)          |
| Hispanic or Latino                                     | 953,407          | 1,291,681        | 1,565,410        | 1,696,171        |
| of Any Race                                            | (49.22%)         | (57.32%)         | (64.02%)         | (65.22%)         |
| Not Hispanic or                                        | 983,687          | 961,681          | 879,964          | 904,690          |
| Latino                                                 | (50.78%)         | (42.68%)         | (35.98%)         | (34.78%)         |
| Minority                                               | 2,112,884        | 1,787,468        | 2,112,884        | 2,201,466        |
|                                                        | (109.07%)        | (79.32%)         | (86.40%)         | (84.64%)         |