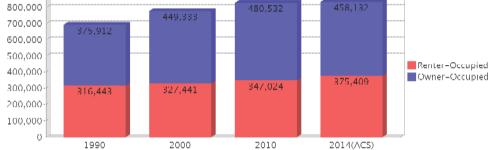

**Housing Tenure** 

**Housing Trends** 

| nousing irenas                         |                     |                     |                    |                    |  |  |
|----------------------------------------|---------------------|---------------------|--------------------|--------------------|--|--|
| Description                            | 1990                | 2000                | 2010               | 2014(ACS)          |  |  |
| Total                                  | 771,288             | 852,278             | 980,580            | 994,596            |  |  |
| Units per Acre                         | 0.608               | 0.671               | 0.772              | 0.783              |  |  |
| Single-Family Units                    | 365,600             | 448,569             | 508,364            | 505,900            |  |  |
| Multi-Family Units                     | 301,870             | 387,550             | 457,465            | 475,281            |  |  |
| Mobile Home Units                      | 15,359              | 15,338              | 14,234             | 12,986             |  |  |
| Owner-Occupied<br>Units                | 375,912             | 449,333             | 480,532            | 458,132            |  |  |
| Renter-Occupied<br>Units               | 316,443             | 327,441             | 347,024            | 375,409            |  |  |
| Vacant Units                           | 78,933              | 75,504              | 153,024            | 161,055            |  |  |
| Median Housing<br>Value                | \$86,000            | \$113,200           | \$269,600          | \$194,100          |  |  |
| Occupied Housing<br>Units w/No Vehicle | 110,809<br>(16.00%) | 111,323<br>(14.33%) | 91,558<br>(11.06%) | 94,550<br>(11.34%) |  |  |