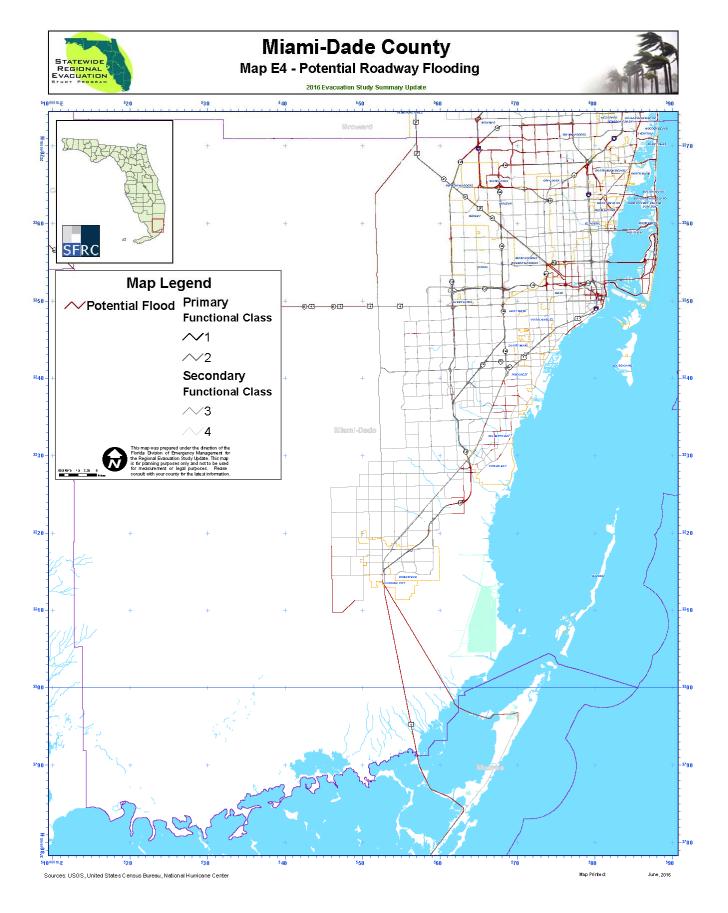

# Freshwater Flooding and the Inundation of Evacuation Routes

Inland Riverine and freshwater flooding often becomes a significant factor as a result of tropical

storms and hurricanes. Unlike storm surge, the rainfall associated with, and in advance of, a hurricane does not necessitate the emergency evacuation of residents during the passage of a hurricane. Following a storm, however, the coastal flooding and rainfall – particularly from slow moving storms – necessitates an evacuation of flooded inland resident's days after, as swollen rivers and streams breach their banks or levees.

Regarding hurricane evacuation, however, rainfall may cause

the early inundation of roadways sought as evacuation routes by vehicles attempting to escape from areas vulnerable to the approaching storm surge. In addition, given Florida climatology and the normal summer weather, flooding may occur as a disassociated event prior to the hurricane, flooding evacuation routes, and saturating the ground. FEMA defined Flood Zones are presented in Map E3 below.

Rainwater inundation of evacuation routes must be addressed in an evacuation plan. The planning strategy to address this problem is to plan for the passage of all vehicles over such roadways before substantial rainfall from the hurricane was expected to arrive. Hourly records of rainfall rates and accumulation for past hurricanes indicate that rates high enough to surpass drainage capabilities normally parallel in time the arrival of sustained tropical storm-force winds. Utilizing this as an assumption of the timing of freshwater roadway inundation, the pre-landfall hazards time quantification for sustained tropical storm-force winds will also compensate for early rainfall inundation of evacuation routes.

Those roadways known historically to be vulnerable from freshwater flooding have been identified by the county and municipal emergency management/law enforcement/ emergency response personnel. These routes, including those which were inundated or forced to close during recent flooding events or are within a 100-Year Flood Plain as identified by FEMA, are presented in Map E4 below.