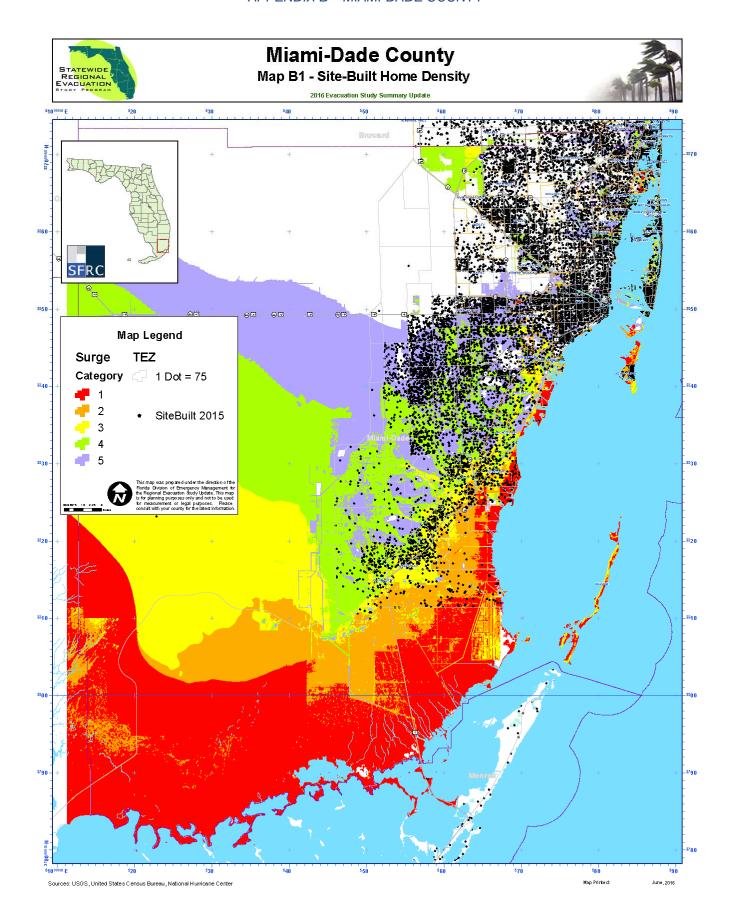

# B. Small Area Data

Small Area Data is used with the Regional Evacuation Transportation Model. The data is gathered for three time periods – 2010, 2015 and 2020. This data is centered on housing units and provides for the number of site-built and mobile homes in each County. The maps below depict the density of both site built homes and mobile homes in Miami-Dade County.