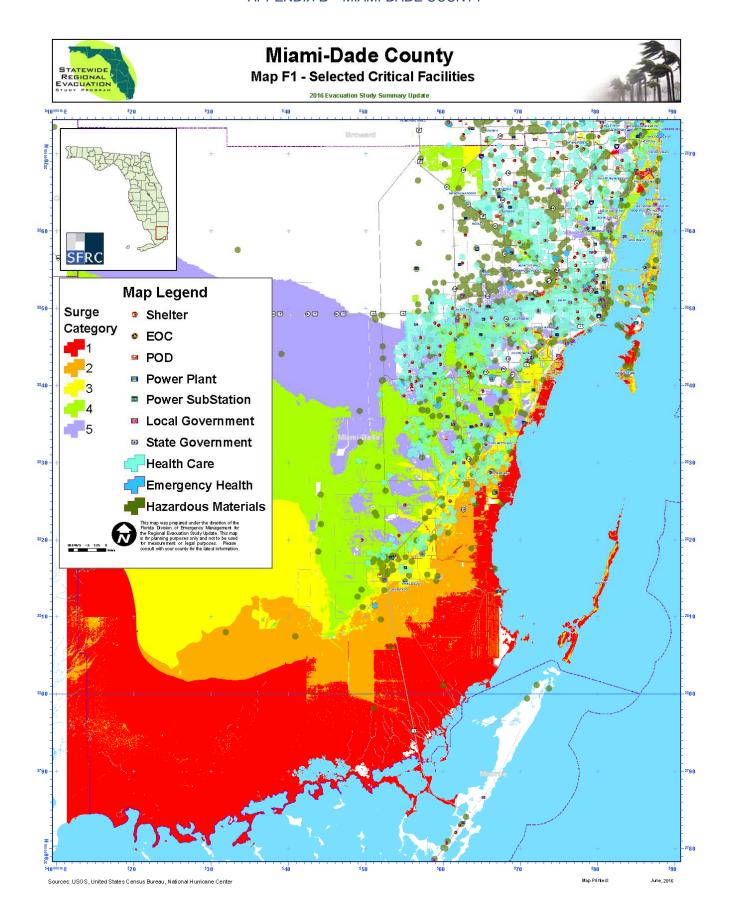

# F. Critical Facilities Analysis

Since the release of the original Regional Evacuation Study Program as part of the statewide update in 2010, the Florida Division of Emergency Management (FDEM) has maintained a critical facilities database for the entire State. FDEM coordinates the update and maintenance of this data.

The Critical Facility Inventory (Data base) includes a comprehensive list of critical facilities identified by the State and County Emergency Management Agencies. This inventory is not published as part of the report. However, selected facilities that may require evacuation or mitigation are identified in Map F1 and Tables 1 and 2. The tables indicate vulnerability from storm surge (based on the SLOSH model), location in an Evacuation Zone, freshwater flooding (based on the FEMA Flood Maps) and wildfire (Wildfire Interface/Levels of Concern).