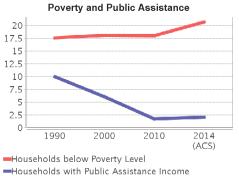

#### Income Trends

| Description                                    | 1990     | 2000     | 2010     | 2014(ACS) |
|------------------------------------------------|----------|----------|----------|-----------|
| Median Household<br>Income                     | \$26,909 | \$35,966 | \$43,605 | \$43,099  |
| Median Family<br>Income                        | \$31,113 | \$40,260 | \$50,065 | \$49,391  |
| Population below<br>Poverty Level              | 17.94%   | 17.97%   | 17.18%   | 20.51%    |
| Households below<br>Poverty Level              | 17.62%   | 18.10%   | 18.02%   | 20.68%    |
| Households with<br>Public Assistance<br>Income | 9.96%    | 6.01%    | 1.74%    | 2.10%     |