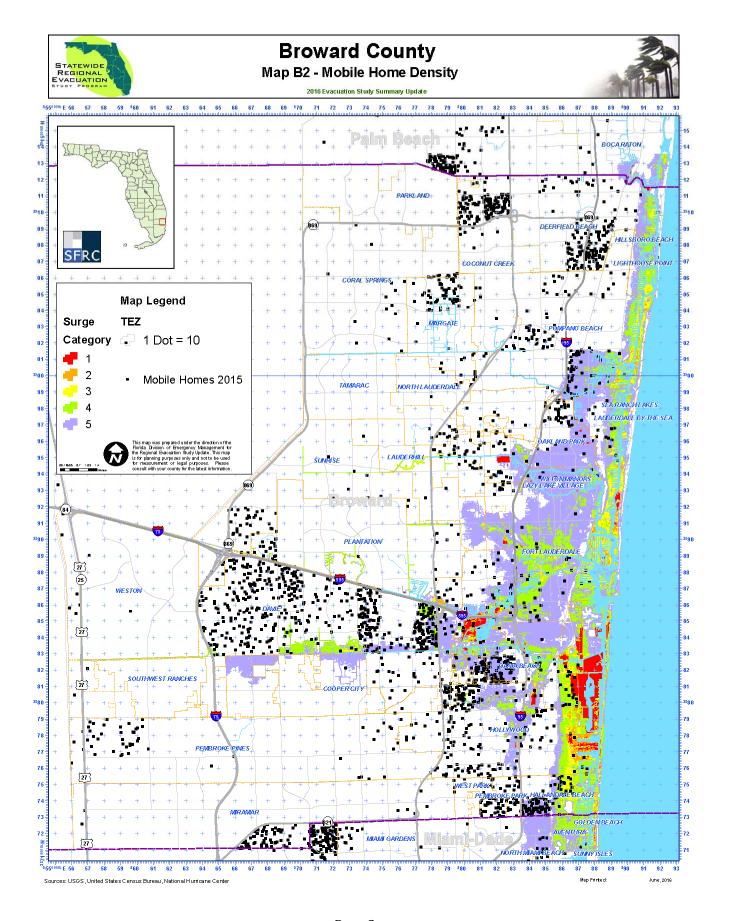

# B. Small Area Data

Small Area Data is used with the Regional Evacuation Transportation Model. The data is gathered for three time periods – 2010, 2015 and 2020. This data is centered on housing units and provides for the number of site-built and mobile homes in each County. The maps below depict the density of both site built homes and mobile homes in Broward County.

Table B1. Broward County Small Area Data

|                                      | 2010      | 2015      | 2020      |
|--------------------------------------|-----------|-----------|-----------|
| Total Dwelling Unit Site-Built Homes | 788,949   | 792,483   | 805,829   |
| Occupied Site-Built Homes            | 667,690   | 691,681   | 714,784   |
| Population in Site-Built Homes       | 1,598,591 | 1,646,338 | 1,693,172 |
| Vehicles in Site-Built Homes         | 1,119,314 | 1,153,101 | 1,186,017 |
| Total Dwelling Unit Mobile Homes     | 21,415    | 21,655    | 22,024    |
| Occupied Mobile Homes                | 18,343    | 19,094    | 19,722    |
| Population in Mobile Homes           | 36,726    | 39,435    | 41,959    |
| Vehicles in Mobile Homes             | 23,352    | 24,963    | 26,410    |
| Hotel-Motel Units                    | 32,226    | 32,226    | 32,226    |
| Population in Hotel-Motel Units      | 41,133    | 41,133    | 41,133    |
| Vehicles in Hotel-Motel Units        | 28,780    | 28,780    | 28,780    |