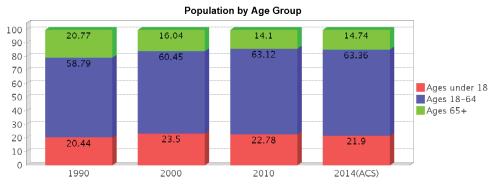

#### Age Trends

| Description      | 1990   | 2000   | 2010   | 2014(ACS) |
|------------------|--------|--------|--------|-----------|
| Under Age 5      | 6.29%  | 6.30%  | 6.06%  | 5.86%     |
| Ages 5-17        | 14.15% | 17.21% | 16.73% | 16.04%    |
| Ages 18-21       | 4.37%  | 4.01%  | 4.80%  | 4.85%     |
| Ages 22-29       | 12.16% | 9.58%  | 10.00% | 10.29%    |
| Ages 30-39       | 16.60% | 16.74% | 13.60% | 13.20%    |
| Ages 40-49       | 12.52% | 15.73% | 16.16% | 14.97%    |
| Ages 50-64       | 13.14% | 14.39% | 18.57% | 20.05%    |
| Age 65 and Over  | 20.77% | 16.04% | 14.10% | 14.74%    |
| -Ages 65-74      | 10.63% | 7.19%  | 6.80%  | 7.74%     |
| -Ages 75-84      | 8.15%  | 6.24%  | 4.87%  | 4.65%     |
| -Age 85 and Over | 1.99%  | 2.62%  | 2.43%  | 2.34%     |
| Median Age       | NA     | 38     | 39     | 40        |