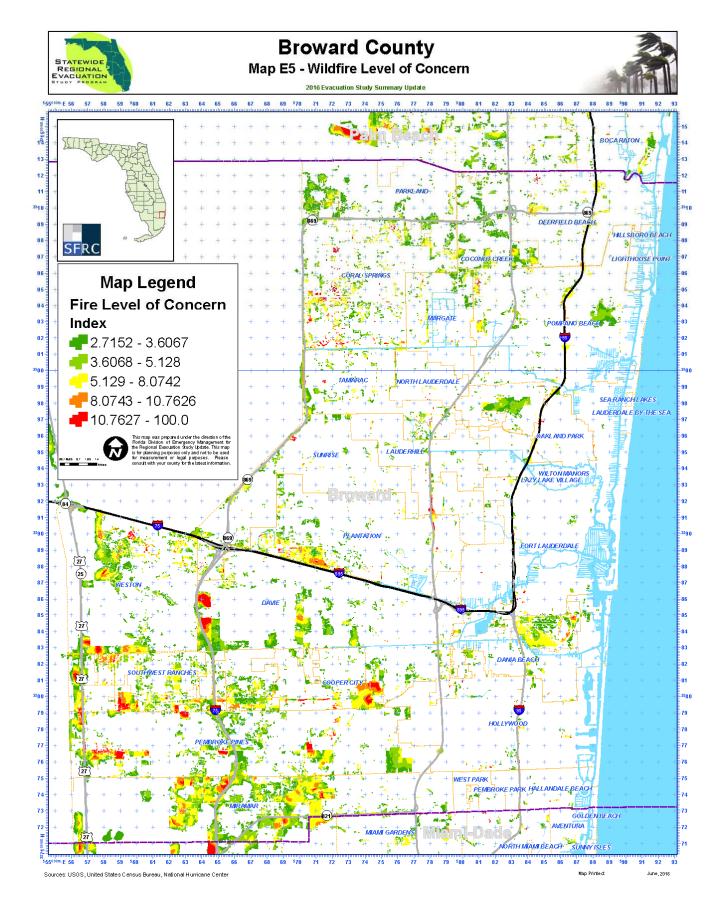

# Wildfire

In the last decade, there have been on average 3,361 wildfires a year throughout the State of Florida (Florida Forest Service, 2011). Although fire is a naturally occurring element in Florida ecosystems, the continued development of housing and infrastructure within wildland areas and forests presents a wildfire hazard that will continue to escalate as residential development continues to encroach on natural areas.