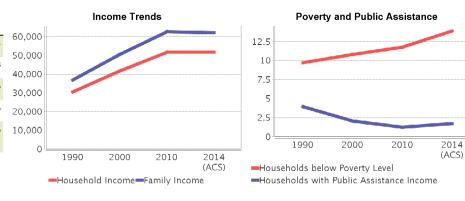

# **Income Trends**

| Description                                    | 1990     | 2000     | 2010     | 2014(ACS) |
|------------------------------------------------|----------|----------|----------|-----------|
| Median Household<br>Income                     | \$30,571 | \$41,691 | \$51,694 | \$51,574  |
| Median Family<br>Income                        | \$36,801 | \$50,531 | \$62,619 | \$61,958  |
| Population below<br>Poverty Level              | 10.19%   | 11.51%   | 12.28%   | 14.63%    |
| Households below<br>Poverty Level              | 9.72%    | 10.80%   | 11.77%   | 13.87%    |
| Households with<br>Public Assistance<br>Income | 3.97%    | 2.07%    | 1.28%    | 1.76%     |