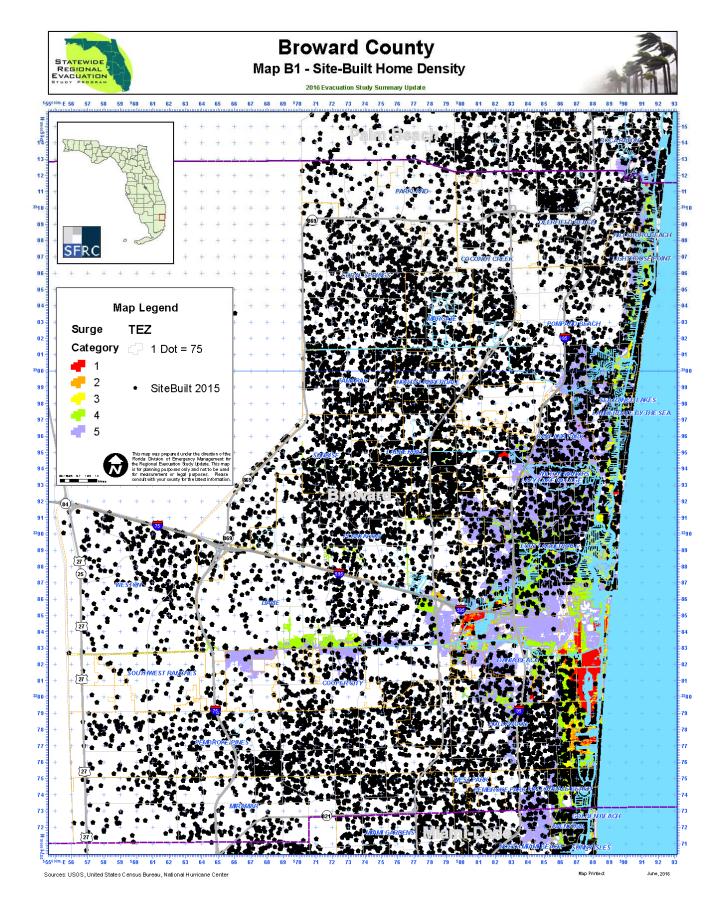

# B. Small Area Data

Small Area Data is used with the Regional Evacuation Transportation Model. The data is gathered for three time periods – 2010, 2015 and 2020. This data is centered on housing units and provides for the number of site-built and mobile homes in each County. The maps below depict the density of both site built homes and mobile homes in Broward County.

Table B1. Broward County Small Area Data

|                                      | 2010      | 2015      | 2020      |
|--------------------------------------|-----------|-----------|-----------|
| Total Dwelling Unit Site-Built Homes | 788,949   | 792,483   | 805,829   |
| Occupied Site-Built Homes            | 667,690   | 691,681   | 714,784   |
| Population in Site-Built Homes       | 1,598,591 | 1,646,338 | 1,693,172 |
| Vehicles in Site-Built Homes         | 1,119,314 | 1,153,101 | 1,186,017 |
| Total Dwelling Unit Mobile Homes     | 21,415    | 21,655    | 22,024    |
| Occupied Mobile Homes                | 18,343    | 19,094    | 19,722    |
| Population in Mobile Homes           | 36,726    | 39,435    | 41,959    |
| Vehicles in Mobile Homes             | 23,352    | 24,963    | 26,410    |
| Hotel-Motel Units                    | 32,226    | 32,226    | 32,226    |
| Population in Hotel-Motel Units      | 41,133    | 41,133    | 41,133    |
| Vehicles in Hotel-Motel Units        | 28,780    | 28,780    | 28,780    |