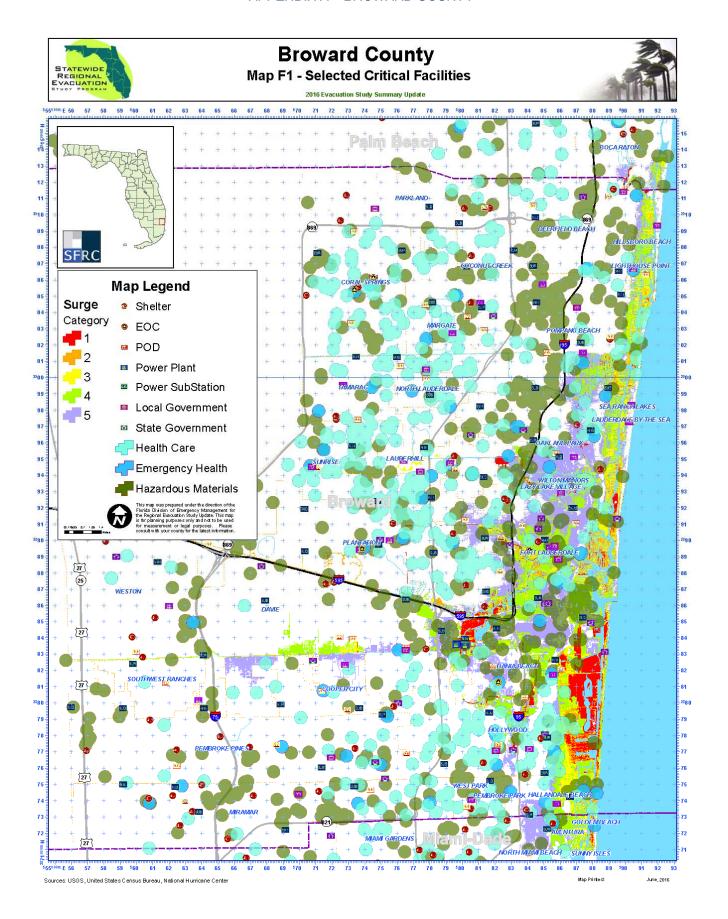

The Critical Facility Inventory (Data base) includes a comprehensive list of critical facilities identified by the State and County Emergency Management Agencies. This inventory is not published as part of the report. However, selected facilities that may require evacuation or mitigation are identified in Map F1 and Tables 1 and 2. The tables indicate vulnerability from storm surge (based on the SLOSH model), location in an Evacuation Zone, freshwater flooding (based on the FEMA Flood Maps) and wildfire (Wildfire Interface/Levels of Concern).