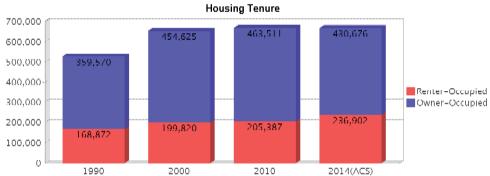

**Housing Trends** 

| Tousing Irenus                         |                    |                   |                   |                   |  |
|----------------------------------------|--------------------|-------------------|-------------------|-------------------|--|
| Description                            | 1990               | 2000              | 2010              | 2014(ACS)         |  |
| Total                                  | 628,660            | 741,043           | 806,858           | 812,817           |  |
| Units per Acre                         | 0.804              | 0.95              | 1.031             | 1.039             |  |
| Single-Family Units                    | 257,272            | 360,764           | 392,858           | 402,477           |  |
| Multi-Family Units                     | 246,239            | 352,349           | 390,365           | 388,794           |  |
| Mobile Home Units                      | 19,992             | 26,834            | 23,136            | 21,005            |  |
| Owner-Occupied<br>Units                | 359,570            | 454,625           | 463,511           | 430,676           |  |
| Renter-Occupied<br>Units               | 168,872            | 199,820           | 205,387           | 236,902           |  |
| Vacant Units                           | 100,218            | 86,598            | 137,960           | 145,239           |  |
| Median Housing<br>Value                | \$91,300           | \$102,800         | \$247,500         | \$177,300         |  |
| Occupied Housing<br>Units w/No Vehicle | 54,467<br>(10.31%) | 61,191<br>(9.35%) | 47,710<br>(7.13%) | 51,426<br>(7.70%) |  |