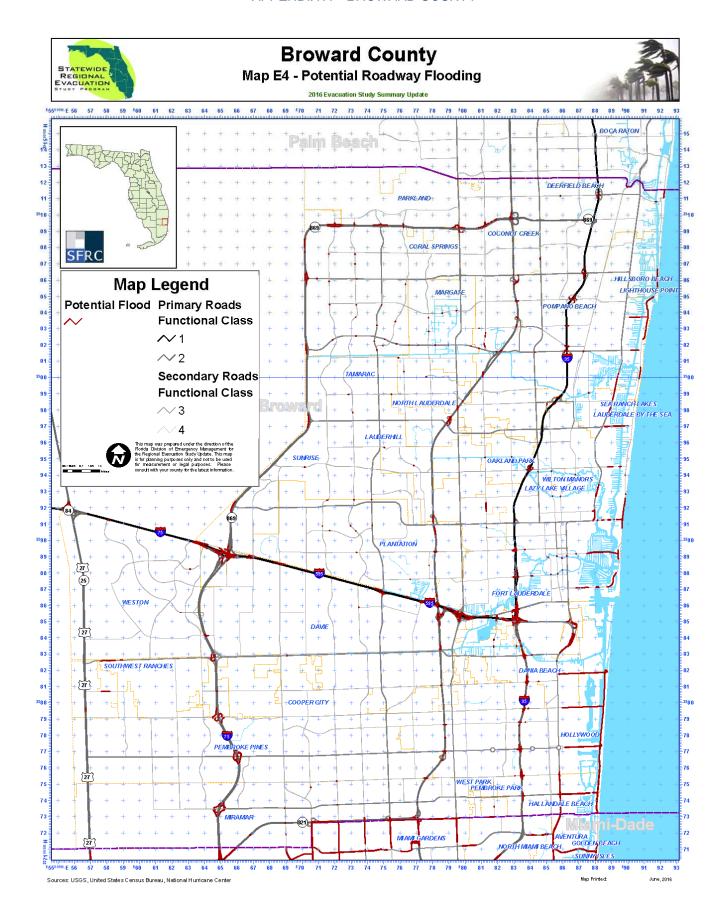

Those roadways known historically to be vulnerable from freshwater flooding have been identified by the county and municipal emergency management/law enforcement/ emergency response personnel. These routes, including those which were inundated or forced to close during recent flooding events or are within a 100-Year Flood Plain as identified by FEMA, are presented in Map E4 below.