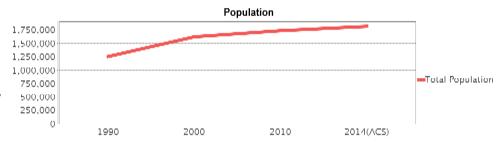

| Seneral | Population | Trends |
|---------|------------|--------|

| Description                      | 1990      | 2000      | 2010      | 2014(ACS) |
|----------------------------------|-----------|-----------|-----------|-----------|
| Total Population                 | 1,255,488 | 1,623,018 | 1,734,139 | 1,815,269 |
| Total Households                 | 528,442   | 654,445   | 668,898   | 667,578   |
| Average Persons<br>per Acre      | 1.606     | 2.08      | 2.217     | 2.321     |
| Average Persons<br>per Household | 2.376     | 2.448     | 3.00      | 2.69      |
| Average Persons<br>per Family    | 2.987     | 3.153     | 3.325     | 3.506     |
| Males                            | 601,177   | 782,611   | 840,414   | 881,064   |
| Females                          | 654,311   | 840,407   | 893,725   | 934,205   |