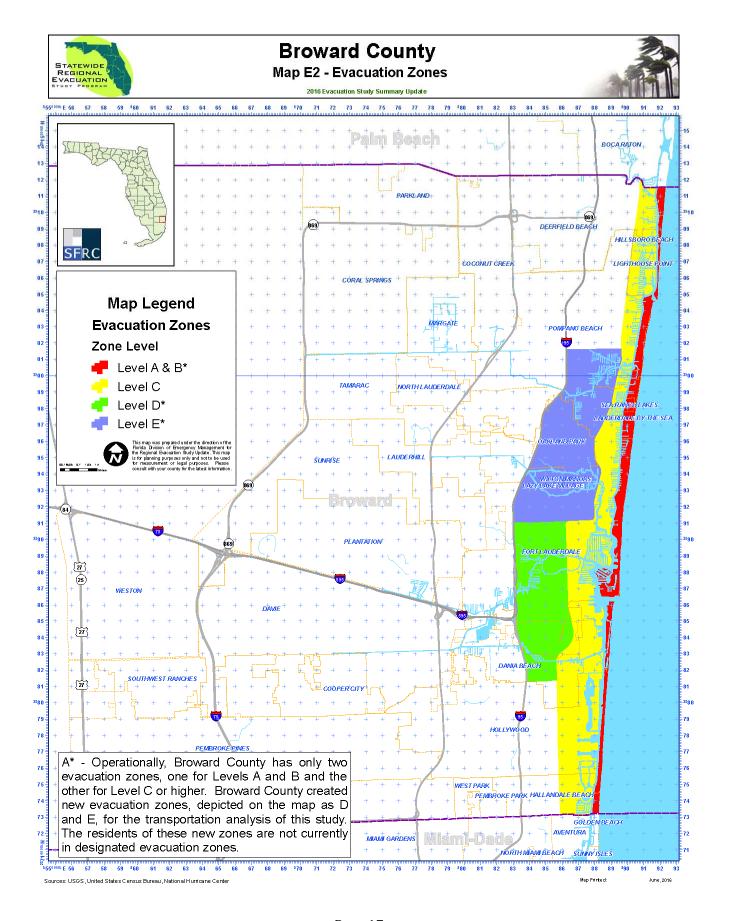

# **Storm Surge**

Storm surge is the abnormal rise in water level caused by the wind and pressure forces of a hurricane or tropical storm. Storm surge produces most of the flood damage and drowning associated with storms that make landfall or that closely approach the coastline. Of the hurricane hazards, storm surge is considered the most dangerous, as nine out of ten hurricane-related deaths are caused by drowning. The County storm tide surge zones and evacuation zones can be found in Maps E1 and E2 below.