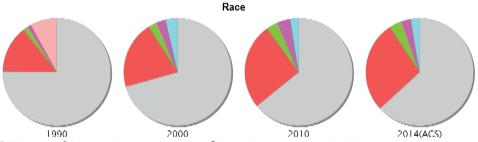

#### Race and Ethnicity Trends

| Description                                            | 1990             | 2000             | 2010             | 2014(ACS)        |
|--------------------------------------------------------|------------------|------------------|------------------|------------------|
| White Alone                                            | 1,025,583        | 1,145,656        | 1,111,680        | 1,146,423        |
|                                                        | (81.69%)         | (70.59%)         | (64.11%)         | (63.15%)         |
| Black or African                                       | 193,447          | 329,749          | 448,777          | 498,880          |
| American Alone                                         | (15.41%)         | (20.32%)         | (25.88%)         | (27.48%)         |
| Native Hawaiian<br>and Other Pacific<br>Islander Alone | (NA)             | 645<br>(0.04%)   | 574<br>(0.03%)   | 982<br>(0.05%)   |
| Asian Alone                                            | 16,757           | 36,505           | 55,794           | 62,158           |
|                                                        | (1.33%)          | (2.25%)          | (3.22%)          | (3.42%)          |
| American Indian or<br>Alaska Native<br>Alone           | 2,634<br>(0.21%) | 3,962<br>(0.24%) | 3,235<br>(0.19%) | 4,807<br>(0.26%) |
| Some Other Race                                        | 16,694           | 47,617           | 70,324           | 53,599           |
| Alone                                                  | (1.33%)          | (2.93%)          | (4.06%)          | (2.95%)          |
| Claimed 2 or More                                      | (NA)             | 58,884           | 43,755           | 48,420           |
| Races                                                  |                  | (3.63%)          | (2.52%)          | (2.67%)          |
| Hispanic or Latino                                     | 108,439          | 271,523          | 415,627          | 480,080          |
| of Any Race                                            | (8.64%)          | (16.73%)         | (23.97%)         | (26.45%)         |
| Not Hispanic or                                        | 1,147,049        | 1,351,495        | 1,318,512        | 1,335,189        |
| Latino                                                 | (91.36%)         | (83.27%)         | (76.03%)         | (73.55%)         |
| Minority                                               | 987,249          | 682,326          | 987,249          | 1,064,534        |
|                                                        | (78.63%)         | (42.04%)         | (56.93%)         | (58.64%)         |