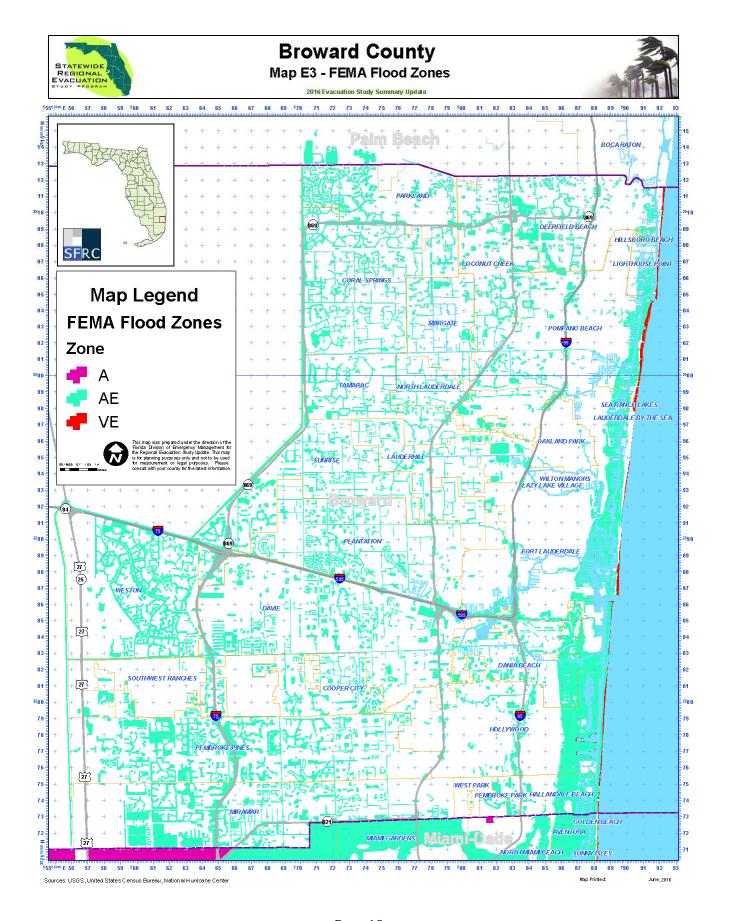

Regarding hurricane evacuation, however, rainfall may cause

the early inundation of roadways sought as evacuation routes by vehicles attempting to escape from areas vulnerable to the approaching storm surge. In addition, given Florida climatology and the normal summer weather, flooding may occur as a disassociated event prior to the hurricane, flooding evacuation routes, and saturating the ground. FEMA defined Flood Zones are presented in Map E3 below.