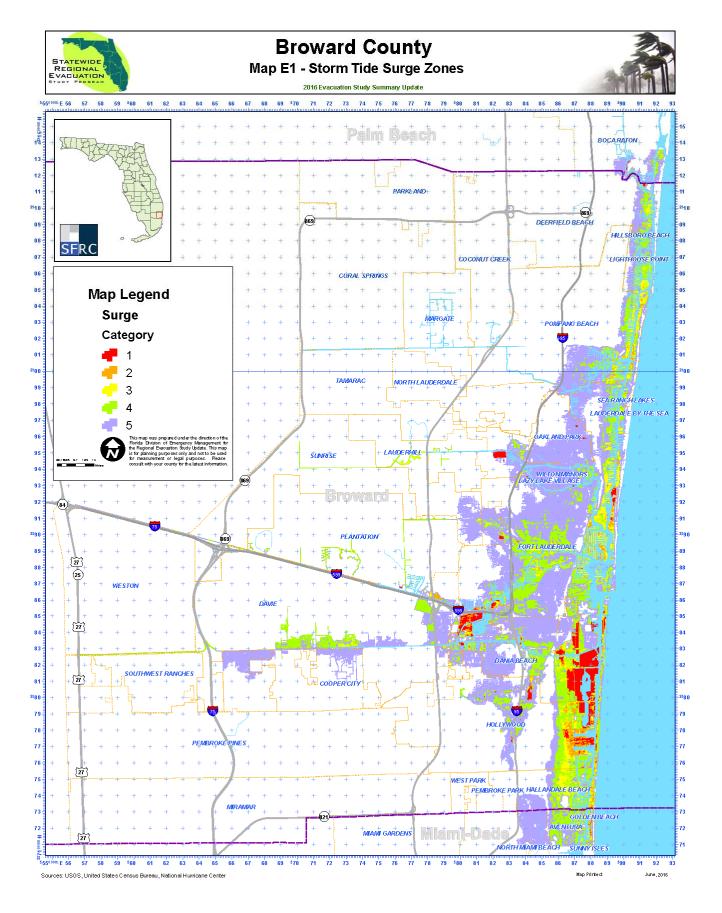

# **Storm Surge**

Storm surge is the abnormal rise in water level caused by the wind and pressure forces of a hurricane or tropical storm. Storm surge produces most of the flood damage and drowning associated with storms that make landfall or that closely approach the coastline. Of the hurricane hazards, storm surge is considered the most dangerous, as nine out of ten hurricane-related deaths are caused by drowning. The County storm tide surge zones and evacuation zones can be found in Maps E1 and E2 below.