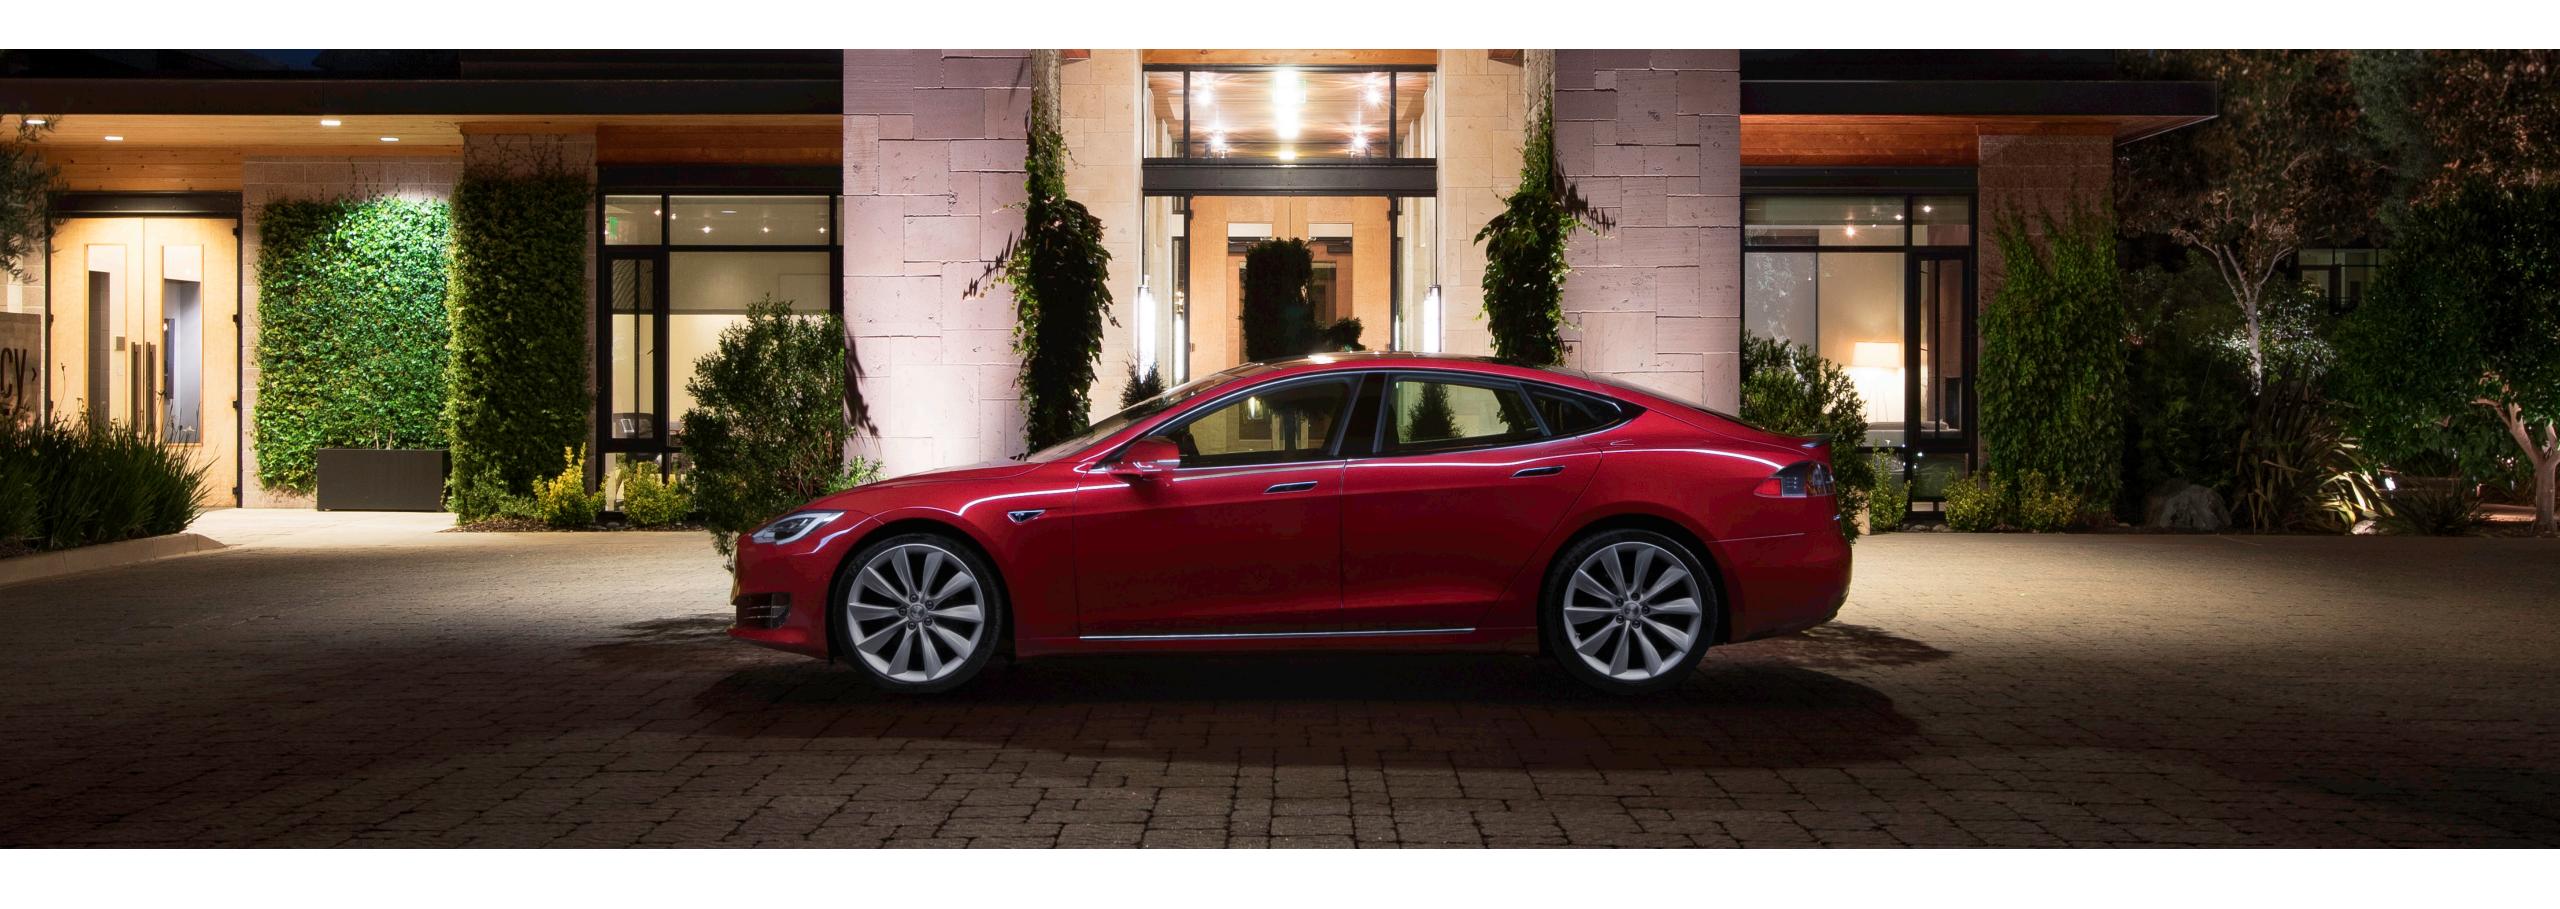

## TESLA WALL CONNECTOR

The Tesla Wall Connector is a Tesla-specific, Level-2 charging station. It can deliver up to 58 miles of range per hour to Tesla vehicles. It's elegant construction and minimal footprint is designed to fit in nearly any location and enhance the aesthetics of your property.

### TESLA MARKETING

With the installation of Tesla Destination Charging, your property will join a rapidly growing network of premium destinations throughout North America for our owners to enjoy. In addition to being featured on Tesla's website and in-vehicle touchscreen, partner properties will have full access to Tesla's portfolio of marketing platforms.