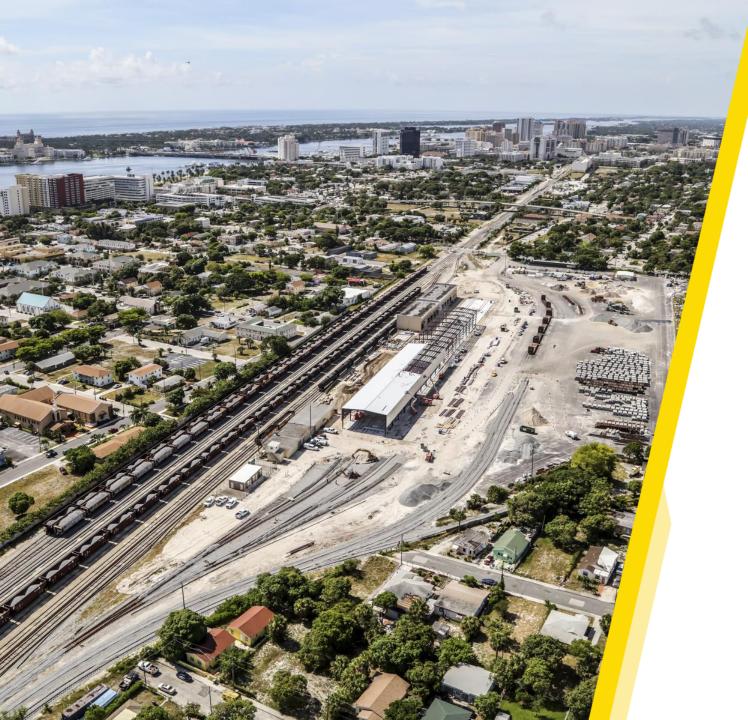

## Running Repair Facility West Palm Beach

#### Construction in Progress

- 100 % completed foundation footing
- 100 % completed slab concrete
- 75 % completed canopy maintenanc building steel

Completion on track for Fall 2016