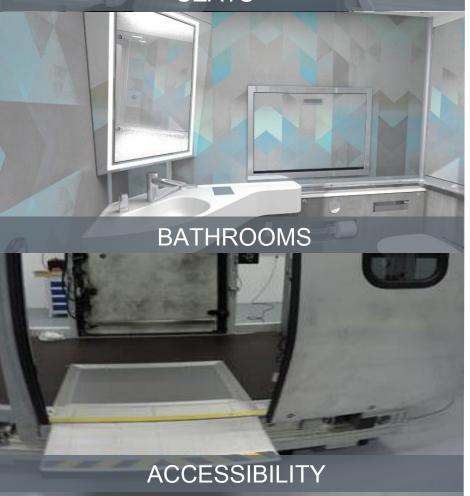

Brought to you by



WELCOME!





### A PROJECT ROOTED IN HISTORY



Building toward launch



#### A NEW TRAVEL ALTERNATIVE FOR SOUTH FLORIDA



ORLANDO (3 hours)

- First private passengerail service
- Designed to serve tourists, business travelers and Florida residents
- Stations in key, downtown areas



WEST PALM BEACH (1 hour)



FORT LAUDERDALE (30 minutes)



DOWNTOWN MIAMI



## INNOVATIVE TRAINS FOR A NEW SERVICE













TRAINS ARE UNDER CONSTRUCTION

## INFRASTRUCTURE IMPROVEMENTS UNDERWAY

Enhancing Historical Infrastructure Backbone



ADDED CAPACITY

MODERNIZED SIGNALS CROSSING & COMMUNICATIONS | ENHANCED SAFETY

**QUIET ZONES** 



Safer. Better. Quieter.



## NEW STATIONS BECOME DOWNTOWN TRANSIT HUBS



MEMORABLE ARCHITECTURE







## STATIONS ARE UNDER CONSTRUCTION

brightline

Miami | Fort Lauderdale | West Palm Beach















MIAMICENTRAL





# INTEGRATION OF COMMUTER RAIL









FORT LAUDERDALE STATION











WEST PALM BEACH STATION











## Running Repair Facility West Palm Beach

#### Construction in Progress

- 100 % completed foundation footing
- 100 % completed slab concrete
- 75 % completed canopy maintenanc building steel

Completion on track for Fall 2016