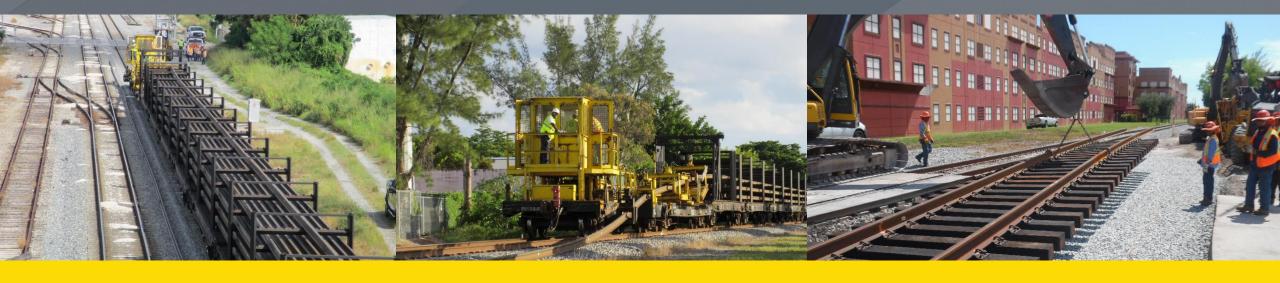

## INFRASTRUCTURE IMPROVEMENTS UNDERWAY

Enhancing Historical Infrastructure Backbone

ADDED CAPACITY

MODERNIZED SIGNALS CROSSING & COMMUNICATIONS | ENHANCED SAFETY

**QUIET ZONES** 

Safer. Better. Quieter.