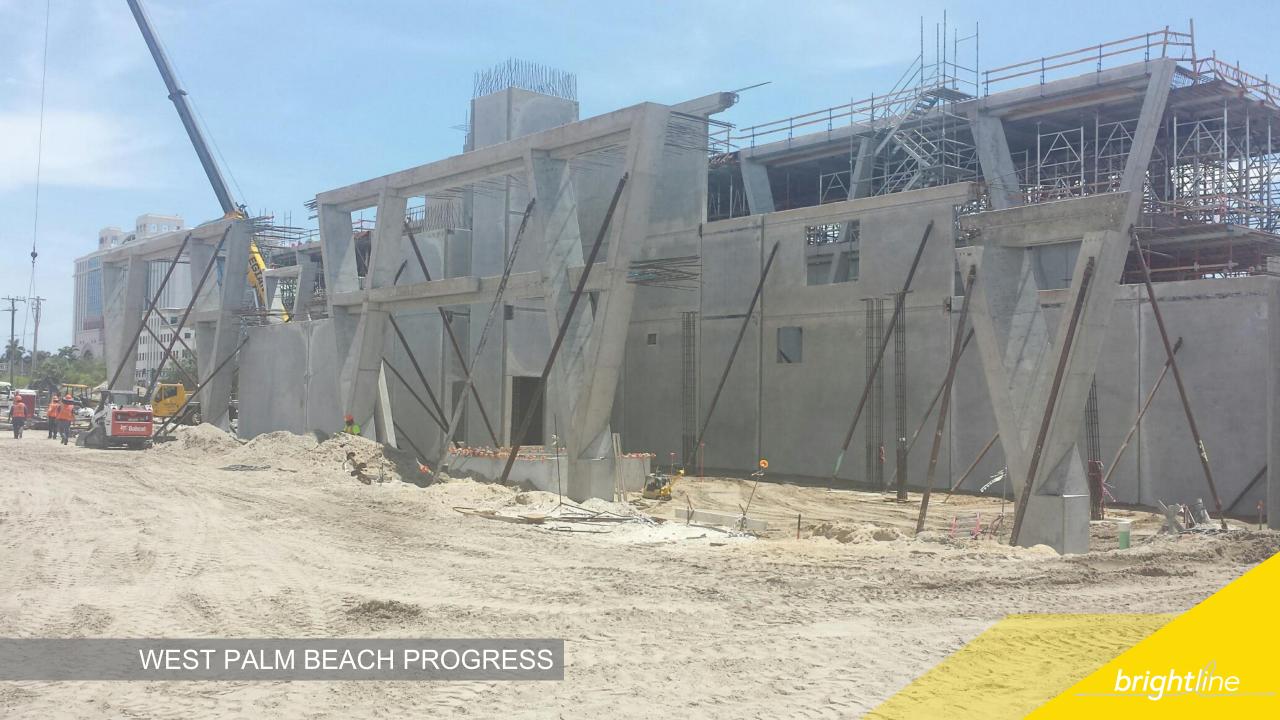

# INTEGRATION OF COMMUTER RAIL

FORT LAUDERDALE STATION

WEST PALM BEACH STATION

#### Construction in Progress

- 100 % completed foundation footing
- 100 % completed slab concrete
- 75 % completed canopy maintenanc building steel

Completion on track for Fall 2016