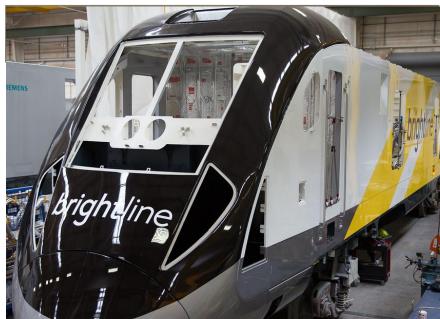

Brought to you by



WELCOME!





### A PROJECT ROOTED IN HISTORY



Building toward launch



#### A NEW TRAVEL ALTERNATIVE FOR SOUTH FLORIDA



ORLANDO (3 hours)

- First private passengerail service
- Designed to serve tourists, business travelers and Florida residents
- Stations in key, downtown areas



WEST PALM BEACH (1 hour)



FORT LAUDERDALE (30 minutes)



DOWNTOWN MIAMI



## INNOVATIVE TRAINS FOR A NEW SERVICE













TRAINS ARE UNDER CONSTRUCTION

## INFRASTRUCTURE IMPROVEMENTS UNDERWAY

Enhancing Historical Infrastructure Backbone



ADDED CAPACITY

MODERNIZED SIGNALS CROSSING & COMMUNICATIONS | ENHANCED SAFETY

**QUIET ZONES** 



Safer. Better. Quieter.



## NEW STATIONS BECOME DOWNTOWN TRANSIT HUBS



MEMORABLE ARCHITECTURE







## STATIONS ARE UNDER CONSTRUCTION

brightline

Miami | Fort Lauderdale | West Palm Beach















MIAMICENTRAL





# INTEGRATION OF COMMUTER RAIL









FORT LAUDERDALE STATION











WEST PALM BEACH STATION











## Running Repair Facility West Palm Beach

#### Construction in Progress

- 100 % completed foundation footing
- 100 % completed slab concrete
- 75 % completed canopy maintenanc building steel

Completion on track for Fall 2016

#### WHA