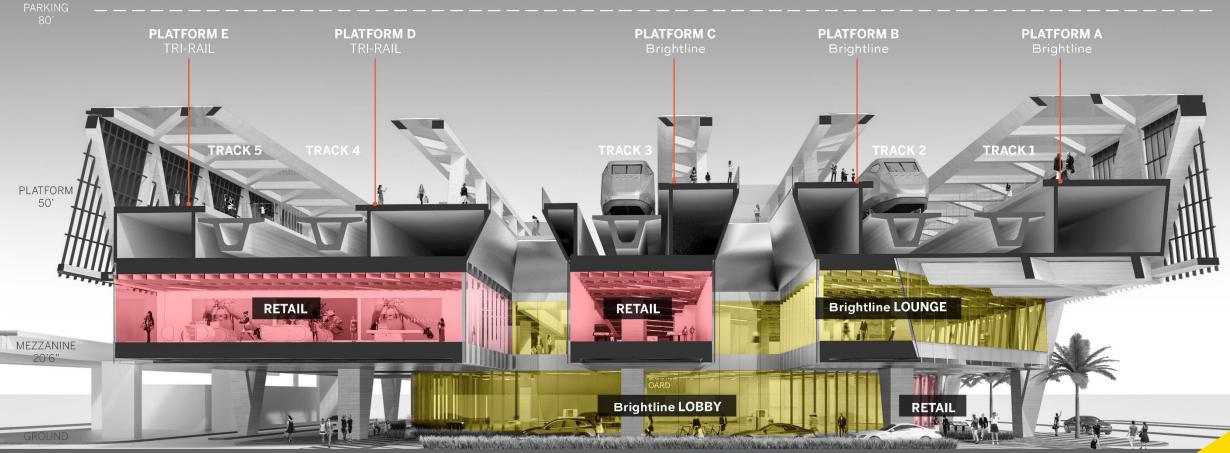

## NEW STATIONS BECOME DOWNTOWN TRANSIT HUBS

MEMORABLE ARCHITECTURE

# INTEGRATION OF COMMUTER RAIL

FORT LAUDERDALE STATION

WEST PALM BEACH STATION