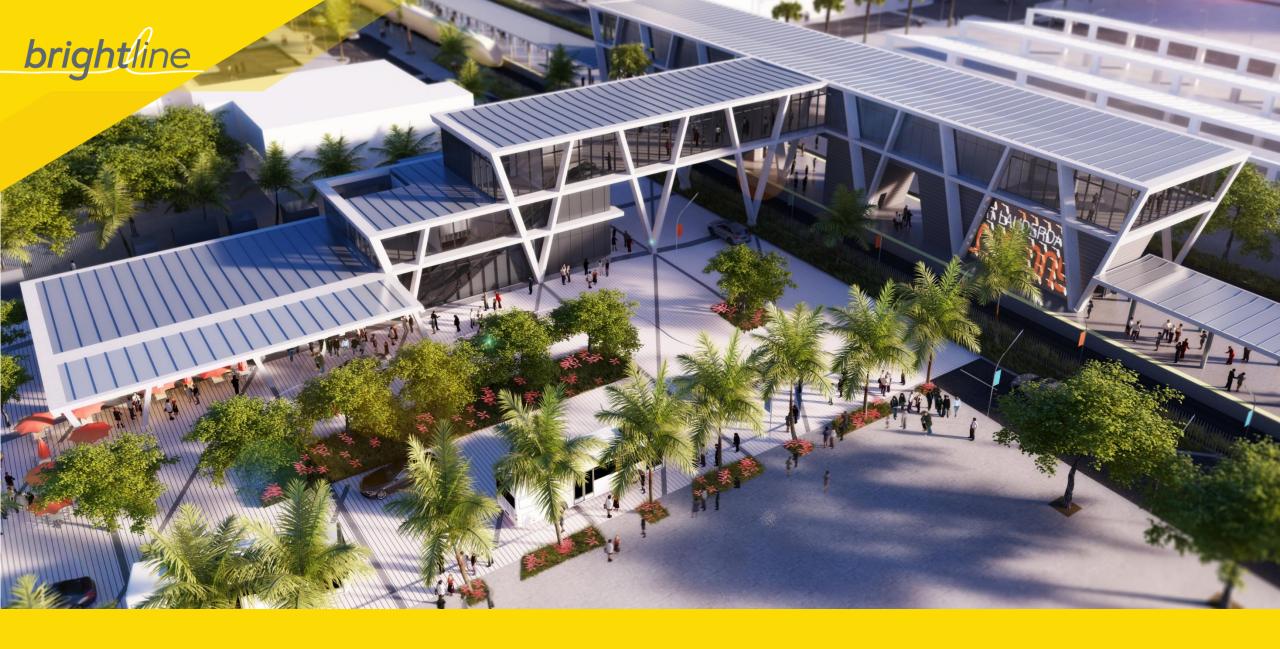

OR SOUTH FLORIDA



ORLANDO (3 hours)

- First private passengerail service
- Designed to serve tourists, business travelers and Florida residents
- Stations in key, downtown areas



WEST PALM BEACH (1 hour)



FORT LAUDERDALE (30 minutes)



DOWNTOWN MIAMI



## INNOVATIVE TRAINS FOR A NEW SERVICE













TRAINS ARE UNDER CONSTRUCTION

## INFRASTRUCTURE IMPROVEMENTS UNDERWAY

Enhancing Historical Infrastructure Backbone



ADDED CAPACITY

MODERNIZED SIGNALS CROSSING & COMMUNICATIONS | ENHANCED SAFETY

**QUIET ZONES** 



Safer. Better. Quieter.



## NEW STATIONS BECOME DOWNTOWN TRANSIT HUBS



MEMORABLE ARCHITECTURE







## STATIONS ARE UNDER CONSTRUCTION

brightline

Miami | Fort Lauderdale | West Palm Beach















MIAMICENTRAL





# INTEGRATION OF COMMUTER RAIL









FORT LAUDERDALE STATION











WEST PALM BEACH STATION











## Running Repair Facility West Palm Beach

#### Construction in Progress

- 100 % completed foundation footing
- 100 % completed slab concrete
- 75 % completed canopy maintenanc building steel

Completion on track for Fall 2016

#### WHAT'S HAPPENING NEXT



Service Launches 2017