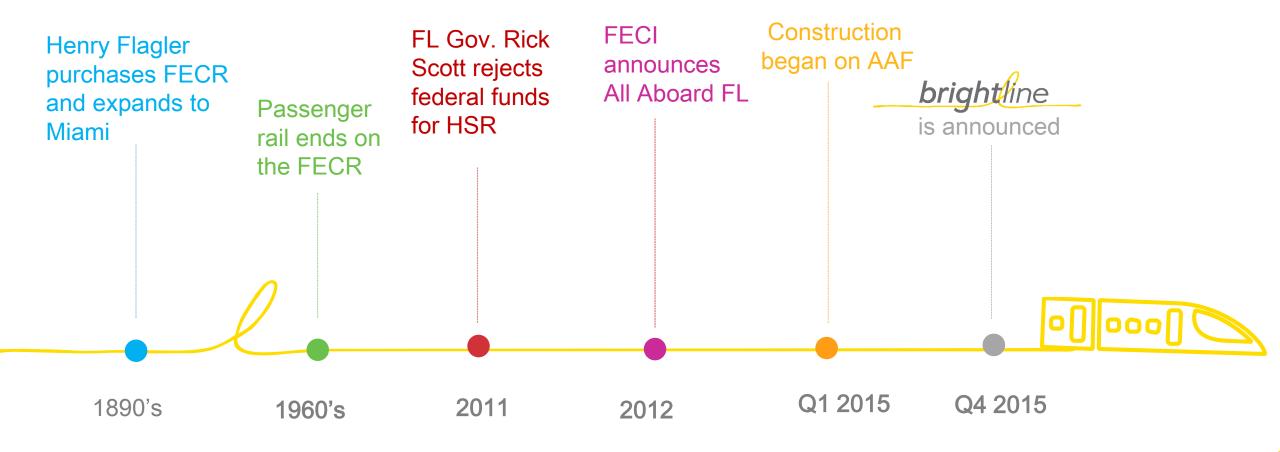

Brought to you by



WELCOME!





### A PROJECT ROOTED IN HISTORY



Building toward launch



#### A NEW TRAVEL ALTERNATIVE FOR SOUTH FLORIDA



ORLANDO (3 hours)

- First private passengerail service
- Designed to serve tourists, business travelers and Florida residents
- Stations in key, downtown areas



WEST PALM BEACH (1 hour)



FORT LAUDERDALE (30 minutes)



DOWNTOWN MIAMI



## INNOVATIVE TRAINS FOR A NEW SERVICE













TRAINS ARE UNDER CONSTRUCTION

## INFRASTRUCTURE IMPROVEMENTS UNDERWAY

Enhancing Historical Infrastructure Backbone



ADDED CAPACITY

MODERNIZED SIGNALS CROSSING & COMMUNICATIONS | ENHANCED SAFETY

**QUIET ZONES** 



Safer. Better. Quieter.



## NEW STATIONS BECOME DOWNTOWN TRANSIT HUBS



MEMORABLE ARCHITECTURE







## STATIONS ARE UNDER CONSTRUCTION

brightline

Miami | Fort Lauderdale | West Palm Beach