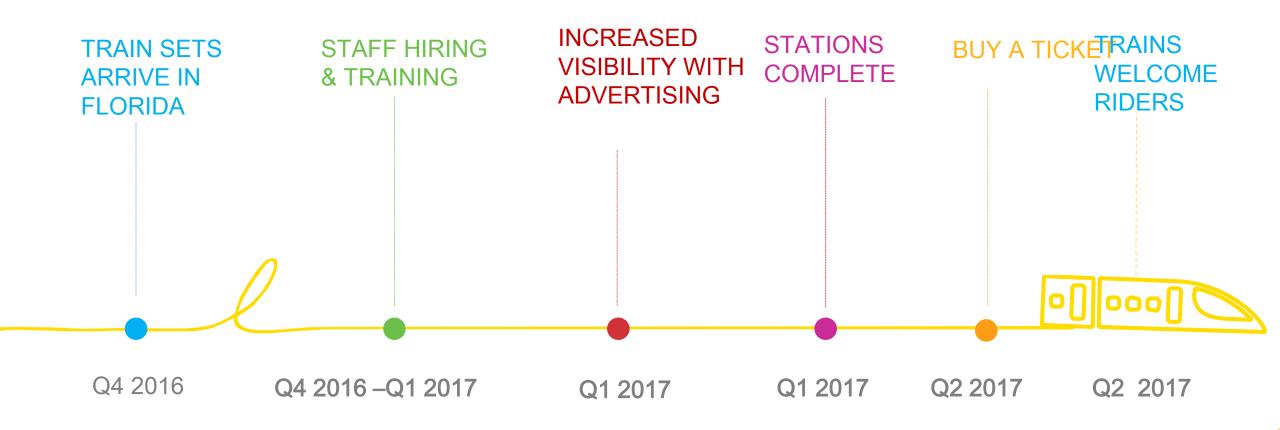

CONSTRUCTION

## INFRASTRUCTURE IMPROVEMENTS UNDERWAY

Enhancing Historical Infrastructure Backbone



ADDED CAPACITY

MODERNIZED SIGNALS CROSSING & COMMUNICATIONS | ENHANCED SAFETY

**QUIET ZONES** 



Safer. Better. Quieter.



## NEW STATIONS BECOME DOWNTOWN TRANSIT HUBS



MEMORABLE ARCHITECTURE







## STATIONS ARE UNDER CONSTRUCTION

brightline

Miami | Fort Lauderdale | West Palm Beach















MIAMICENTRAL





# INTEGRATION OF COMMUTER RAIL









FORT LAUDERDALE STATION











WEST PALM BEACH STATION











## Running Repair Facility West Palm Beach

#### Construction in Progress

- 100 % completed foundation footing
- 100 % completed slab concrete
- 75 % completed canopy maintenanc building steel

Completion on track for Fall 2016

#### WHAT'S HAPPENING NEXT



Service Launches 2017